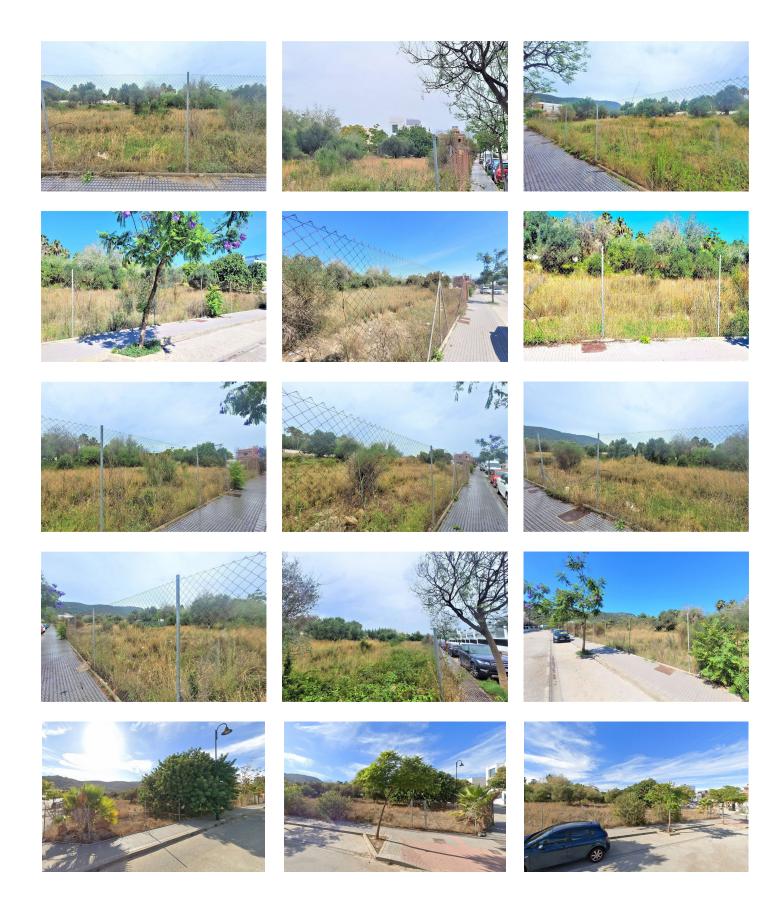

## **Residential Plot For Sale**

Churriana, Málaga Ciudad

**€149,000** 

Ref: APEX04578553

Discover the opportunity to turn your dreams into reality in the exclusive El Retiro de Churriana urbanization! We present multiple urban plots ready to bring your ideal home to life, with extensions of 350 m2 each. Perfect for building a 2-story villa with a maximum surface area of 197 m2. Additionally, it offers the option to build a basement according to your preferences. These plots are located in a peaceful environment with quick access to the highway, just 5 minutes from Plaza Mayor Shopping Center and Los Álamos Beach. In the vicinity, you will find schools, supermarkets, and various services. And for your travels, the airport is less than 10 minutes away, while the center of Malaga is just 15 minutes away. Don't miss this unique opportunity to materialize your dream home in a...

## **Property Description**

Location: Churriana, Málaga Ciudad, Spain

Discover the opportunity to turn your dreams into reality in the exclusive El Retiro de Churriana urbanization!

We present multiple urban plots ready to bring your ideal home to life, with extensions of 350 m2 each. Perfect for building a 2-story villa with a maximum surface area of 197 m2. Additionally, it offers the option to build a basement according to your preferences. These plots are located in a peaceful environment with quick access to the highway, just 5 minutes from Plaza Mayor Shopping Center and Los Álamos Beach. In the vicinity, you will find schools, supermarkets, and various services. And for your travels, the airport is less than 10 minutes away, while the center of Malaga is just 15 minutes away. Don't miss this unique opportunity to materialize your dream home in a privileged location! We have several plots of different sizes and prices to suit your needs. Seize this opportunity now!

Residential Plot, Churriana, Málaga Ciudad. Garden/Plot 350 m².

Setting: Close To Sea, Close To Town.

Parking: Street.

Utilities: Electricity, Telephone.

Category: Bargain, Cheap, Investment.

## **Additional Info**

| For Sale               | Type: Residential Plot | Land Area: 350 sq m  |
|------------------------|------------------------|----------------------|
| Setting: Close To Sea  | Close To Town          | Parking: Street      |
| Utilities: Electricity | Telephone              | Category: Bargain    |
| Cheap                  | Investment             | Land Size : 350 sq m |