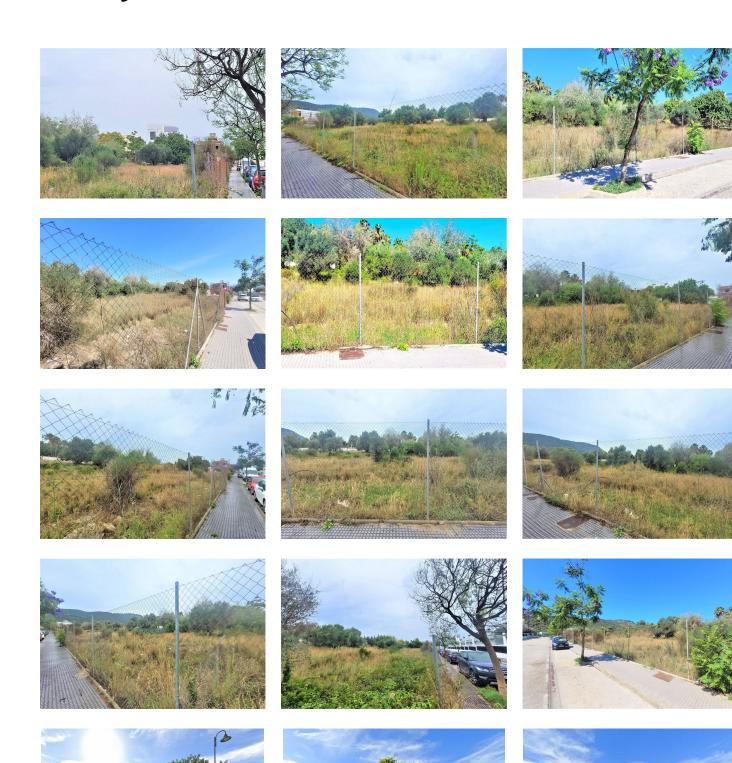

## **Property Description**

Location: Churriana, Málaga Ciudad, Spain

Discover the opportunity to turn your dreams into reality in the exclusive El Retiro de Churriana development!

We present multiple urban plots ready to bring your ideal home to life, each with an area of 350 m<sup>2</sup>. Perfect for building a 2-story villa with a maximum surface area of 197 m<sup>2</sup>. Additionally, it offers the option to build a basement according to your preferences.

These plots are located in a peaceful environment with quick access to the highway, just 5 minutes from Plaza Mayor Shopping Center and Los Álamos Beach. In the surrounding area, you will find schools, supermarkets, and various services. For your travels, the airport is less than 10 minutes away, while the center of Málaga is just 15 minutes away.

Residential Plot, Churriana, Málaga Ciudad. Garden/Plot 350 m².

Setting: Close To Sea, Close To Town.

Parking: Street.

Utilities: Electricity, Telephone.

Category: Bargain, Cheap, Investment.