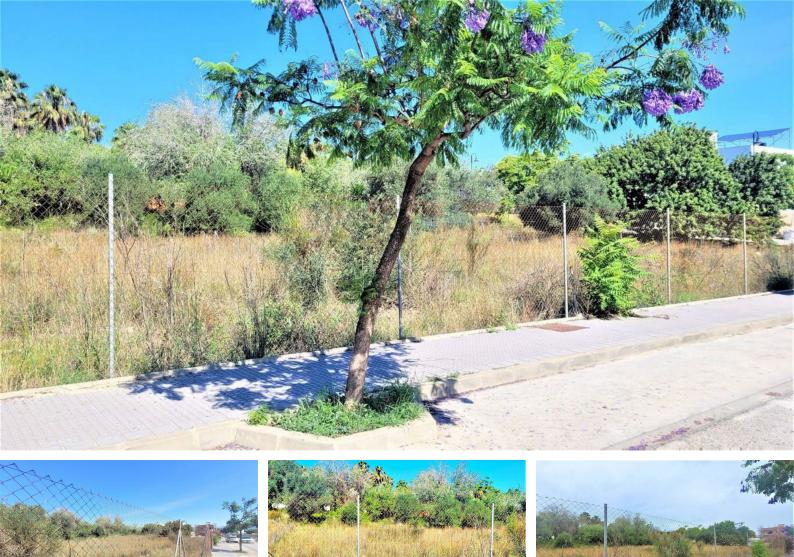

# **Property Description**

Location: Churriana, Málaga Ciudad, Spain

Discover the opportunity to turn your dreams into reality in the exclusive El Retiro de Churriana development!

We present multiple urban plots ready to bring your ideal home to life, each with an area of 350 m2. Perfect for building a 2-story villa with a maximum surface area of 197 m2. Additionally, it offers the option to build a basement according to your preferences.

These plots are located in a peaceful environment with quick access to the highway, just 5 minutes from Plaza Mayor Shopping Center and Los Álamos Beach. In the surrounding area, you will find schools, supermarkets, and various services. For your travels, the airport is less than 10 minutes away, while the center of Málaga is just 15 minutes away.

Residential Plot, Churriana, Málaga Ciudad. Garden/Plot 350 m².

Setting : Close To Sea, Close To Town. Parking : Street. Utilities : Electricity, Telephone. Category : Bargain, Cheap, Investment.