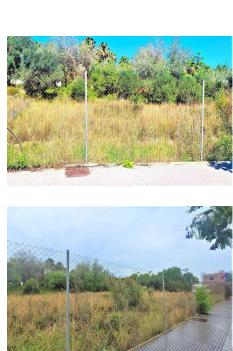

## **Property Description**

Location: Churriana, Málaga Ciudad, Spain

Discover the opportunity to turn your dreams into reality in the exclusive El Retiro de Churriana development!

We present multiple urban plots ready to bring your ideal home to life, each with an area of 350 m<sup>2</sup>. Perfect for building a 2-story villa with a maximum surface area of 197 m<sup>2</sup>. Additionally, it offers the option to build a basement according to your preferences.

Residential Plot, Churriana, Málaga Ciudad. Garden/Plot 350 m².

Setting: Close To Sea, Close To Town.

Parking: Street.

Utilities: Electricity, Telephone.

Category: Bargain, Cheap, Investment.