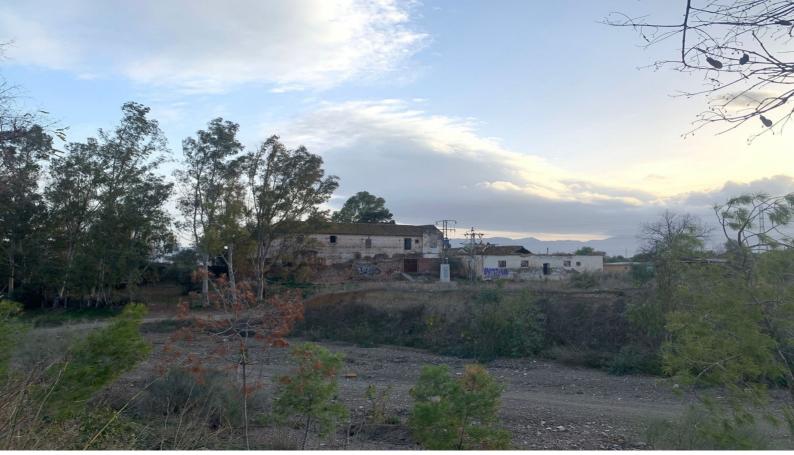

### Ref: APEX04576861

Teatinos Urban Land. 120.000 m2 of land with approved Partial Plan and Sectorized. Dear collaborators, I have just captured this land directly from the property. They are approximately 120.000 m2, of land that are sold directly from the property, and these give directly to the road that is already urbanized in front of Soliva del Cañaveral. It is the expansion area of Malaga Soliva del Cañaveral area. And with good payment terms. deferred payments and flexibility in negotiation. Excellent opportunity for developers.

#### Location: Teatinos, Málaga Ciudad, Spain

Teatinos Urban Land. 120.000 m2 of land with approved Partial Plan and Sectorized.

Dear collaborators, I have just captured this land directly from the property.

They are approximately 120.000 m2, of land that are sold directly from the property, and these give directly to the road that is already urbanized in front of Soliva del Cañaveral.

It is the expansion area of Malaga Soliva del Cañaveral area.