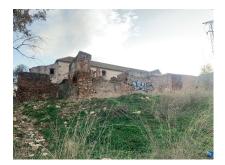

#### Location: Teatinos, Málaga Ciudad, Spain

Teatinos Urban Land. 120.000 m2 of land with approved Partial Plan and Sectorized.

Dear collaborators, I have just captured this land directly from the property.

They are approximately 120.000 m2, of land that are sold directly from the property, and these give directly to the road that is already urbanized in front of Soliva del Cañaveral.

It is the expansion area of Malaga Soliva del Cañaveral area.

And with good payment terms. deferred payments and flexibility in negotiation.

Excellent opportunity for developers.