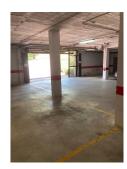

## **Commercial Plot For Sale**

**€12,800** 

Benalmadena Pueblo, Costa del Sol

Ref: APEX04552288

Great parking space a few meters from BENALMADENA PUEBLO In the gated community EL VIÑAZO, with video surveillance, elevator, main door with remote control, this space is perfect for storing a large car or a smaller one with a motorcycle. Access to the garage is through an automatic gate and the exit is through another door. Measures: 3.15m wide 2.83m height 2.91m width between columns Fantastic opportunity, do not hesitate to ask us about this garage

## **Property Description**

Location: Benalmadena Pueblo, Costa del Sol, Spain

Great parking space a few meters from BENALMADENA PUEBLO In the gated community EL VIÑAZO, with video surveillance, elevator, main door with remote control, this space is perfect for storing a large car or a smaller one with a motorcycle. Access to the garage is through an automatic gate and the exit is through another door.

Measures:

- 3.15m wide
- 2.83m height
- 2.91m width between columns

Fantastic opportunity, do not hesitate to ask us about this garage