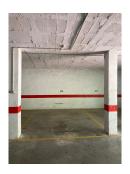

## **Commercial Plot For Sale**

**€12,800** 

Benalmadena Pueblo, Costa del Sol

Ref: APEX04552288

Great parking space a few meters from BENALMADENA PUEBLO In the gated community EL VIÑAZO, with video surveillance, elevator, main door with remote control, this space is perfect for storing a large car or a smaller one with a motorcycle. Access to the garage is through an automatic gate and the exit is through another door. Measures: 3.15m wide 2.83m height 2.91m width between columns Fantastic opportunity, do not hesitate to ask us about this garage

Measures:

- 3.15m wide
- 2.83m height
- 2.91m width between columns

Fantastic opportunity, do not hesitate to ask us about this garage