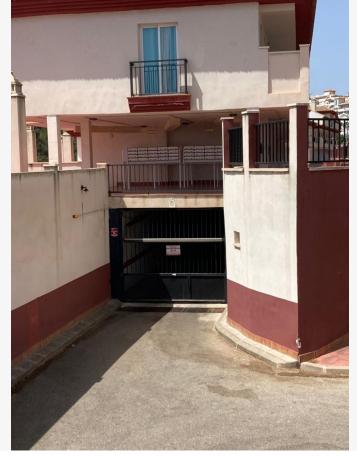

## **Commercial Plot For Sale**

**€12,800** 

Benalmadena Pueblo, Costa del Sol

Ref: APEX04552288

Great parking space a few meters from BENALMADENA PUEBLO In the gated community EL VIÑAZO, with video surveillance, elevator, main door with remote control, this space is perfect for storing a large car or a smaller one with a motorcycle. Access to the garage is through an automatic gate and the exit is through another door. Measures: 3.15m wide 2.83m height 2.91m width between columns Fantastic opportunity, do not hesitate to ask us about this garage

## **Property Description**

Location: Benalmadena Pueblo, Costa del Sol, Spain

Great parking space a few meters from BENALMADENA PUEBLO In the gated community EL VIÑAZO, with video surveillance, elevator, main door with remote control, this space is perfect for storing a large car or a smaller one with a motorcycle. Access to the garage is through an automatic gate and the exit is through another door.