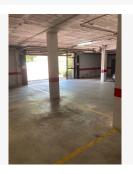

## **Commercial Plot For Sale**

**€12,800** 

Benalmadena Pueblo, Costa del Sol

Ref: APEX04552288

Great parking space a few meters from BENALMADENA PUEBLO In the gated community EL VIÑAZO, with video surveillance, elevator, main door with remote control, this space is perfect for storing a large car or a smaller one with a motorcycle. Access to the garage is through an automatic gate and the exit is through another door. Measures: 3.15m wide 2.83m height 2.91m width between columns Fantastic opportunity, do not hesitate to ask us about this garage

Measures:

- 3.15m wide
- 2.83m height
- 2.91m width between columns

Fantastic opportunity, do not hesitate to ask us about this garage