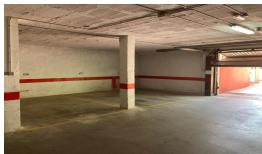

## **Commercial Plot For Sale**

**€12,800** 

Benalmadena Pueblo, Costa del Sol

Ref: APEX04552288

Great parking space a few meters from BENALMADENA PUEBLO In the gated community EL VIÑAZO, with video surveillance, elevator, main door with remote control, this space is perfect for storing a large car or a smaller one with a motorcycle. Access to the garage is through an automatic gate and the exit is through another door. Measures: 3.15m wide 2.83m height 2.91m width between columns Fantastic opportunity, do not hesitate to ask us about this garage

Measures:

- 3.15m wide
- 2.83m height
- 2.91m width between columns

Fantastic opportunity, do not hesitate to ask us about this garage