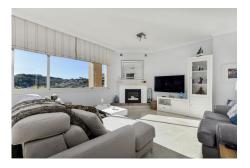

### **Property Description**

Location: La Mairena, Costa del Sol, Spain

Experience luxury living in this exquisite 3-bedroom penthouse nestled in the prestigious La Mairena enclave. Breathtaking views of the serene sea and majestic mountains unfold from every angle, creating an idyllic backdrop for a life of elegance. This residence seamlessly blends modern sophistication with the tranquility of its natural surroundings, offering a haven of comfort and style. With spacious interiors, high-end finishes, and a private terrace to savor the panoramic vistas, this penthouse defines coastal living at its finest. Discover a lifestyle of opulence in La Mairena's exclusive embrace. Internal build size of 135m2 and terrace of 24m2.

## **Additional Info**

| For Sale               | Beds: 3                  | Baths: 2                 |
|------------------------|--------------------------|--------------------------|
| Type: Penthouse        | Area: 160 sq m           | Pool                     |
| Setting: Close To Golf | Close To Shops           | Close To Town            |
| Close To Schools       | Close To Forest          | Urbanisation             |
| Orientation: South     | Condition: Excellent     | Pool: Communal           |
| Children`s Pool        | Climate Control: Hot A/C | Cold A/C                 |
| Views: Sea             | Mountain                 | Panoramic                |
| Garden                 | Pool                     | Forest                   |
| Fitted Wardrobes       | Near Transport           | Private Terrace          |
| WiFi                   | Paddle Tennis            | Storage Room             |
| Utility Room           | Ensuite Bathroom         | Marble Flooring          |
| Barbeque               | Fiber Optic              | Kitchen: Fully Fitted    |
| Garden: Communal       | Security: Gated Complex  | Entry Phone              |
| Safe                   | Parking: Private         | Internal Area : 160 sq m |