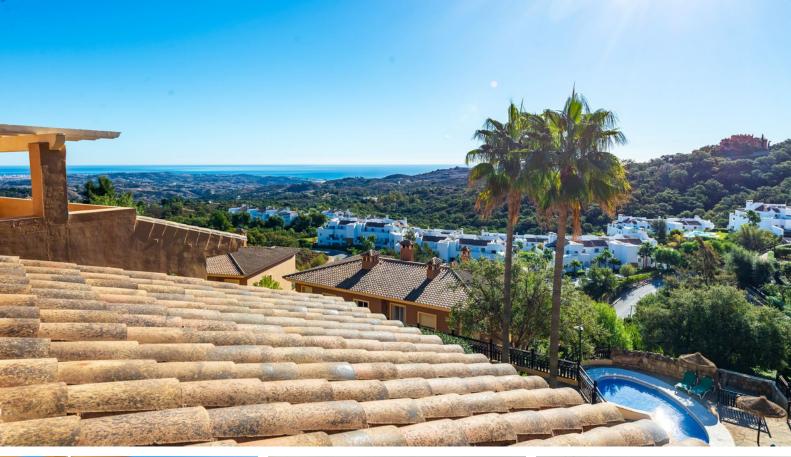

#### La Mairena, Costa del Sol

Experience luxury living in this exquisite 3-bedroom penthouse nestled in the prestigious La Mairena enclave. Breathtaking views of the serene sea and majestic mountains unfold from every angle, creating an idyllic backdrop for a life of elegance. This residence seamlessly blends modern sophistication with the tranquility of its natural surroundings, offering a haven of comfort and style. With spacious interiors, high-end finishes, and a private terrace to savor the panoramic vistas, this penthouse defines coastal living at its finest. Discover a lifestyle of opulence in La Mairena's exclusive embrace. Internal build size of 135m2 and terrace of 24m2.

### **Property Description**

Location: La Mairena, Costa del Sol, Spain

Experience luxury living in this exquisite 3-bedroom penthouse nestled in the prestigious La Mairena enclave. Breathtaking views of the serene sea and majestic mountains unfold from every angle, creating an idyllic backdrop for a life of elegance. This residence seamlessly blends modern sophistication with the tranquility of its natural surroundings, offering a haven of comfort and style. With spacious interiors, high-end finishes, and a private terrace to savor the panoramic vistas, this penthouse defines coastal living at its finest. Discover a lifestyle of opulence in La Mairena's exclusive embrace. Internal build size of 135m2 and terrace of 24m2.