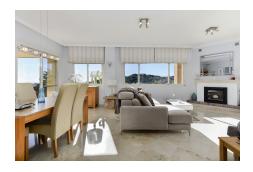

### **Property Description**

Location: La Mairena, Costa del Sol, Spain

Experience luxury living in this exquisite 3-bedroom penthouse nestled in the prestigious La Mairena enclave. Breathtaking views of the serene sea and majestic mountains unfold from every angle, creating an idyllic backdrop for a life of elegance. This residence seamlessly blends modern sophistication with the tranquility of its natural surroundings, offering a haven of comfort and style. With spacious interiors, high-end finishes, and a private terrace to savor the panoramic vistas, this penthouse defines coastal living at its finest. Discover a lifestyle of opulence in La Mairena's exclusive embrace. Internal build size of 135m2 and terrace of 24m2.

## **Additional Info**

| For Sale               | Beds: 3                  | Baths: 2                 |
|------------------------|--------------------------|--------------------------|
| Type: Penthouse        | Area: 160 sq m           | Pool                     |
| Setting: Close To Golf | Close To Shops           | Close To Town            |
| Close To Schools       | Close To Forest          | Urbanisation             |
| Orientation: South     | Condition: Excellent     | Pool: Communal           |
| Children`s Pool        | Climate Control: Hot A/C | Cold A/C                 |
| Views: Sea             | Mountain                 | Panoramic                |
| Garden                 | Pool                     | Forest                   |
| Fitted Wardrobes       | Near Transport           | Private Terrace          |
| WiFi                   | Paddle Tennis            | Storage Room             |
| Utility Room           | Ensuite Bathroom         | Marble Flooring          |
| Barbeque               | Fiber Optic              | Kitchen: Fully Fitted    |
| Garden: Communal       | Security: Gated Complex  | Entry Phone              |
| Safe                   | Parking: Private         | Internal Area : 160 sq m |