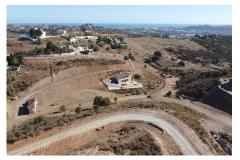

## **Residential Plot For Sale**

Mijas Golf, Costa del Sol

**€125,000** 

Ref: APEX04502926

Large Land Near the Beach and Golf Courses in Mijas Mijas is one of the most known towns in the Costa del Sol region with its beautiful beaches and tranquil atmosphere. In addition, the town is situated in an advantageous location to go easily to where. The land for sale in Mijas is in the developing region and offers easy access to other parts. From the neighborhood, it is possible to see the beautiful sea and lush mountains. The land is 22 km from International Malaga Airport, approximately 30 km from Malaga, and Marbella is only 28 minutes away. The land is 703 sqm and has 35% buildability. It can build a triplex villa with an indoor garage on the land.

The land for sale in Mijas is in the developing region and offers easy access to other parts. From the neighborhood, it is possible to see the beautiful sea and lush mountains. The land is 22 km from International Malaga Airport, approximately 30 km from Malaga, and Marbella is only 28 minutes away.

The land is 703 sqm and has 35% buildability. It can build a triplex villa with an indoor garage on the land.