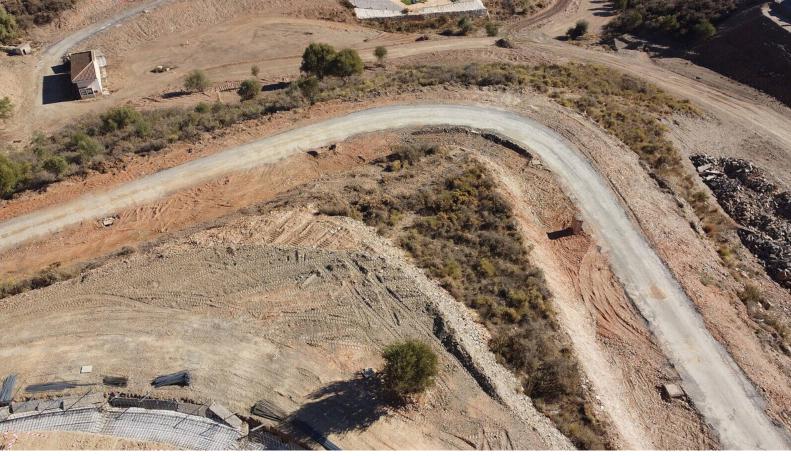

## **Residential Plot For Sale**

Mijas Golf, Costa del Sol

**€125,000** 

Ref: APEX04502926

Large Land Near the Beach and Golf Courses in Mijas Mijas is one of the most known towns in the Costa del Sol region with its beautiful beaches and tranquil atmosphere. In addition, the town is situated in an advantageous location to go easily to where. The land for sale in Mijas is in the developing region and offers easy access to other parts. From the neighborhood, it is possible to see the beautiful sea and lush mountains. The land is 22 km from International Malaga Airport, approximately 30 km from Malaga, and Marbella is only 28 minutes away. The land is 703 sqm and has 35% buildability. It can build a triplex villa with an indoor garage on the land.

The land for sale in Mijas is in the developing region and offers easy access to other parts. From the neighborhood, it is possible to see the beautiful sea and lush mountains. The land is 22 km from International Malaga Airport, approximately 30 km from Malaga, and Marbella is only 28 minutes away.

The land is 703 sqm and has 35% buildability. It can build a triplex villa with an indoor garage on the land.