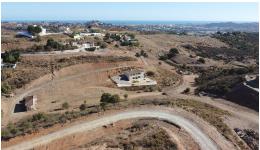

## **Residential Plot For Sale**

Mijas Golf, Costa del Sol

**€125,000** 

Ref: APEX04502926

Large Land Near the Beach and Golf Courses in Mijas Mijas is one of the most known towns in the Costa del Sol region with its beautiful beaches and tranquil atmosphere. In addition, the town is situated in an advantageous location to go easily to where. The land for sale in Mijas is in the developing region and offers easy access to other parts. From the neighborhood, it is possible to see the beautiful sea and lush mountains. The land is 22 km from International Malaga Airport, approximately 30 km from Malaga, and Marbella is only 28 minutes away. The land is 703 sqm and has 35% buildability. It can build a triplex villa with an indoor garage on the land.

The land is 703 sqm and has 35% buildability. It can build a triplex villa with an indoor garage on the land.