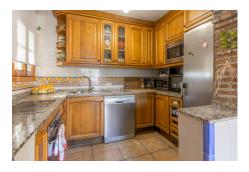

#### San Pedro de Alcántara, Costa del Sol

Ref: APEX04561870

In the popular residential area of Balcón de San Pedro you will find this beautiful 3-bedroom townhouse. Property well distributed and in good condition, offering the opportunity to create a dream home for those who want. The ground floor consists of a spacious living room with the possibility of opening between the kitchen and the living room to create a wonderful more open space area. From the kitchen and the living room there is access to the beautiful gardens with sun from morning to afternoon. On the upper level there are three bedrooms and a bathroom. With the possibility of making another bathroom on the upper level. The community has a community swimming pool.

### **Property Description**

Location: San Pedro de Alcántara, Costa del Sol, Spain

In the popular residential area of Balcón de San Pedro you will find this beautiful 3-bedroom townhouse. Property well distributed and in good condition, offering the opportunity to create a dream home for those who want. The ground floor consists of a spacious living room with the possibility of opening between the kitchen and the living room to create a wonderful more open space area. From the kitchen and the living room there is access to the beautiful gardens with sun from morning to afternoon. On the upper level there are three bedrooms and a bathroom. With the possibility of making another bathroom on the upper level. The community has a community swimming pool.

## **Additional Info**

| For Sale                 | Beds: 3                | Baths: 1              |
|--------------------------|------------------------|-----------------------|
| Type: Townhouse          | Area: 122 sq m         | Land Area: 240 sq m   |
| Pool                     | Setting: Close To Golf | Close To Shops        |
| Close To Sea             | Close To Schools       | Urbanisation          |
| Condition: Good          | Pool: Communal         | Views: Mountain       |
| Garden                   | Fitted Wardrobes       | Near Transport        |
| Private Terrace          | Fiber Optic            | Kitchen: Fully Fitted |
| Garden: Private          | Parking: Street        | Category: Investment  |
| Internal Area : 122 sq m | Land Size : 240 sq m   |                       |