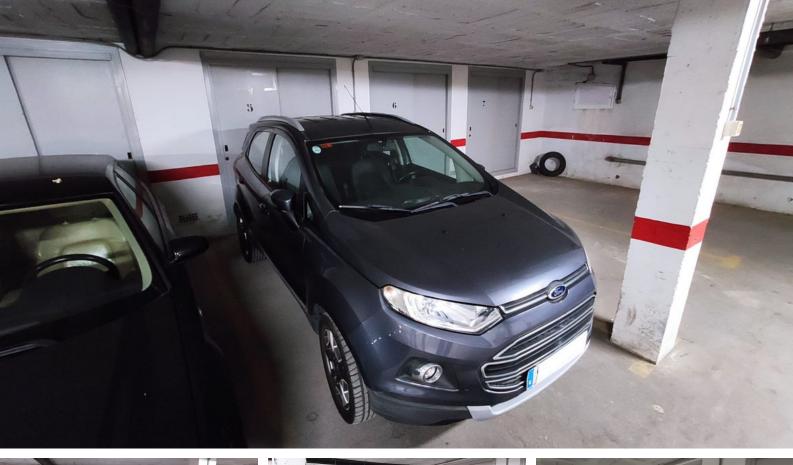

#### Los Boliches, Costa del Sol

Don't miss this unique opportunity to acquire your own parking space in the coveted enclave of Los Boliches Fuengirola, just a few steps from the picturesque beaches of the area! Imagine the comfort and tranquility of having a secure and accessible place for your vehicle. With a privileged location near the beach, this parking space provides the convenience you need in your daily life. Ensure your peace of mind and comfort right now! Pedestrian access is through the Rey de España promenade, close to restaurants and shops. The parking space includes a storage closet where you can keep your beach chairs.

Pedestrian access is through the Rey de España promenade, close to restaurants and shops.

The parking space includes a storage closet where you can keep your beach chairs.

## **Additional Info**

| For Sale                | Type: Commercial Plot | Area: 26 sq m        |
|-------------------------|-----------------------|----------------------|
| Setting: Beachfront     | Town                  | Commercial Area      |
| Close To Shops          | Close To Sea          | Orientation: South   |
| Condition: Good         | Parking: Underground  | Garage               |
| Covered                 | Private               | Category: Investment |
| Internal Area : 26 sq m |                       |                      |