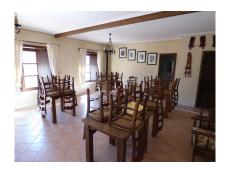

AS FOR FACILITIES FOR GUESTS AND USERS, A BAR-RESTAURANT OF 80 SQUARE METERS WITH BAR AND BATHROOM, 60-METER TERRACE WITH BARBECUE AND LARGE COVERED TABLE. OWN WELL OF THE FARM AND ANOTHER OF THE COMMUNITY, GARDENS AND EVERYTHING IN AN IMPECCABLE CONDITION. GREAT PARKING SPACE OUTSIDE THE ENCLOSURE.