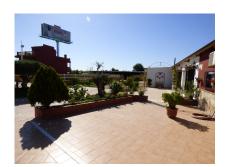

## **Property Description**

Location: Mijas Golf, Costa del Sol, Spain

FINCA IN THE SPREAD OF CHAPARRAL INTENDED FOR EQUESTRIAN CENTER, HAS DIFFERENT FACILITIES, THESE ARE: 2 TRAINING TRACKS, LAUNDRY ROOM FOR 4 HORSES, 30 BOXES OF 12 SQUARE METERS EACH, ARE SPACIOUS AND OPEN ON THE UPPER PART, WITH DISP AUTOMATIC WATER, VERY VENTILATED AND WITH WIDE STREETS TO AVOID BLOWS. WAREHOUSE FOR 10 TONS OF FORAGE, GUADARNÉS OF 80 METERS WITH DRESSING ROOM.

AS FOR FACILITIES FOR GUESTS AND USERS, A BAR-RESTAURANT OF 80 SQUARE METERS WITH BAR AND BATHROOM, 60-METER TERRACE WITH BARBECUE AND LARGE COVERED TABLE. OWN WELL OF THE FARM AND ANOTHER OF THE COMMUNITY, GARDENS AND EVERYTHING IN AN IMPECCABLE CONDITION. GREAT PARKING SPACE OUTSIDE THE ENCLOSURE.