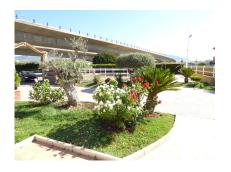

## **Property Description**

Location: Mijas Golf, Costa del Sol, Spain

FINCA IN THE SPREAD OF CHAPARRAL INTENDED FOR EQUESTRIAN CENTER, HAS DIFFERENT FACILITIES, THESE ARE: 2 TRAINING TRACKS, LAUNDRY ROOM FOR 4 HORSES, 30 BOXES OF 12 SQUARE METERS EACH, ARE SPACIOUS AND OPEN ON THE UPPER PART, WITH DISP AUTOMATIC WATER, VERY VENTILATED AND WITH WIDE STREETS TO AVOID BLOWS. WAREHOUSE FOR 10 TONS OF FORAGE, GUADARNÉS OF 80 METERS WITH DRESSING ROOM.

AS FOR FACILITIES FOR GUESTS AND USERS, A BAR-RESTAURANT OF 80 SQUARE METERS WITH BAR AND BATHROOM, 60-METER TERRACE WITH BARBECUE AND LARGE COVERED TABLE. OWN WELL OF THE FARM AND ANOTHER OF THE COMMUNITY, GARDENS AND EVERYTHING IN AN IMPECCABLE CONDITION. GREAT PARKING SPACE OUTSIDE THE ENCLOSURE.