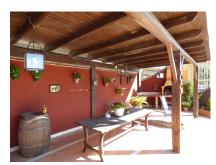

## 3 Bed Detached Villa For Sale

€625,000

Mijas Golf, Costa del Sol

Ref: APEX03663719

FINCA IN THE SPREAD OF CHAPARRAL INTENDED FOR EQUESTRIAN CENTER, HAS DIFFERENT FACILITIES, THESE ARE: 2 TRAINING TRACKS, LAUNDRY ROOM FOR 4 HORSES, 30 BOXES OF 12 SQUARE METERS EACH, ARE SPACIOUS AND OPEN ON THE UPPER PART, WITH DISP AUTOMATIC WATER, VERY VENTILATED AND WITH WIDE STREETS TO AVOID BLOWS. WAREHOUSE FOR 10 TONS OF FORAGE, GUADARNÉS OF 80 METERS WITH DRESSING ROOM. AS FOR FACILITIES FOR GUESTS AND USERS, A BAR-RESTAURANT OF 80 SQUARE METERS WITH BAR AND BATHROOM, 60-METER TERRACE WITH BARBECUE AND LARGE COVERED TABLE. OWN WELL OF THE FARM AND ANOTHER OF THE COMMUNITY, GARDENS AND EVERYTHING IN AN IMPECCABLE CONDITION. GREAT PARKING SPACE OUTSIDE THE ENCLOSURE.

AS FOR FACILITIES FOR GUESTS AND USERS, A BAR-RESTAURANT OF 80 SQUARE METERS WITH BAR AND BATHROOM, 60-METER TERRACE WITH BARBECUE AND LARGE COVERED TABLE. OWN WELL OF THE FARM AND ANOTHER OF THE COMMUNITY, GARDENS AND EVERYTHING IN AN IMPECCABLE CONDITION. GREAT PARKING SPACE OUTSIDE THE ENCLOSURE.