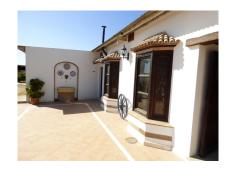

## **Property Description**

Location: Mijas Golf, Costa del Sol, Spain

FINCA IN THE SPREAD OF CHAPARRAL INTENDED FOR EQUESTRIAN CENTER, HAS DIFFERENT FACILITIES, THESE ARE: 2 TRAINING TRACKS, LAUNDRY ROOM FOR 4 HORSES, 30 BOXES OF 12 SQUARE METERS EACH, ARE SPACIOUS AND OPEN ON THE UPPER PART, WITH DISP AUTOMATIC WATER, VERY VENTILATED AND WITH WIDE STREETS TO AVOID BLOWS. WAREHOUSE FOR 10 TONS OF FORAGE, GUADARNÉS OF 80 METERS WITH DRESSING ROOM.

AS FOR FACILITIES FOR GUESTS AND USERS, A BAR-RESTAURANT OF 80 SQUARE METERS WITH BAR AND BATHROOM, 60-METER TERRACE WITH BARBECUE AND LARGE COVERED TABLE. OWN WELL OF THE FARM AND ANOTHER OF THE COMMUNITY, GARDENS AND EVERYTHING IN AN IMPECCABLE CONDITION. GREAT PARKING SPACE OUTSIDE THE ENCLOSURE.