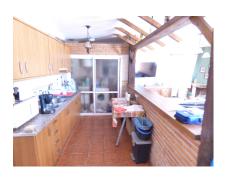

## **Additional Info**

| For Sale                  | Beds: 3                                 | Baths: 2              |
|---------------------------|-----------------------------------------|-----------------------|
| Type: Detached Villa      | Area: 718 sq m                          | Land Area: 2539 sq m  |
| Setting: Country          | Close To Golf                           | Orientation: North    |
| East                      | South                                   | West                  |
| Condition: Excellent      | Climate Control: Air<br>Conditioning    | Views: Country        |
| Covered Terrace           | Private Terrace                         | Storage Room          |
| Utility Room              | Access for people with reduced mobility | Bar                   |
| Barbeque                  | Restaurant On Site                      | Staff Accommodation   |
| Furniture: Part Furnished | Kitchen: Fully Fitted                   | Garden: Communal      |
| Security: Gated Complex   | Entry Phone                             | Alarm System          |
| 24 Hour Security          | Parking: Covered                        | Street                |
| More Than One             | Utilities: Electricity                  | Drinkable Water       |
| Telephone                 | Internal Area : 718 sq m                | Land Size : 2539 sq m |