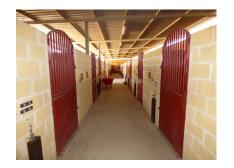

## 3 Bed Detached Villa For Sale

€625,000

Mijas Golf, Costa del Sol

Ref: APEX03663719

FINCA IN THE SPREAD OF CHAPARRAL INTENDED FOR EQUESTRIAN CENTER, HAS DIFFERENT FACILITIES, THESE ARE: 2 TRAINING TRACKS, LAUNDRY ROOM FOR 4 HORSES, 30 BOXES OF 12 SQUARE METERS EACH, ARE SPACIOUS AND OPEN ON THE UPPER PART, WITH DISP AUTOMATIC WATER, VERY VENTILATED AND WITH WIDE STREETS TO AVOID BLOWS. WAREHOUSE FOR 10 TONS OF FORAGE, GUADARNÉS OF 80 METERS WITH DRESSING ROOM. AS FOR FACILITIES FOR GUESTS AND USERS, A BAR-RESTAURANT OF 80 SQUARE METERS WITH BAR AND BATHROOM, 60-METER TERRACE WITH BARBECUE AND LARGE COVERED TABLE. OWN WELL OF THE FARM AND ANOTHER OF THE COMMUNITY, GARDENS AND EVERYTHING IN AN IMPECCABLE CONDITION. GREAT PARKING SPACE OUTSIDE THE ENCLOSURE.

## **Property Description**

Location: Mijas Golf, Costa del Sol, Spain

FINCA IN THE SPREAD OF CHAPARRAL INTENDED FOR EQUESTRIAN CENTER, HAS DIFFERENT FACILITIES, THESE ARE: 2 TRAINING TRACKS, LAUNDRY ROOM FOR 4 HORSES, 30 BOXES OF 12 SQUARE METERS EACH, ARE SPACIOUS AND OPEN ON THE UPPER PART, WITH DISP AUTOMATIC WATER, VERY VENTILATED AND WITH WIDE STREETS TO AVOID BLOWS. WAREHOUSE FOR 10 TONS OF FORAGE, GUADARNÉS OF 80 METERS WITH DRESSING ROOM.