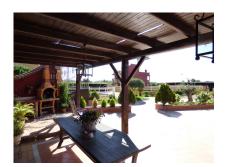

AS FOR FACILITIES FOR GUESTS AND USERS, A BAR-RESTAURANT OF 80 SQUARE METERS WITH BAR AND BATHROOM, 60-METER TERRACE WITH BARBECUE AND LARGE COVERED TABLE. OWN WELL OF THE FARM AND ANOTHER OF THE COMMUNITY, GARDENS AND EVERYTHING IN AN IMPECCABLE CONDITION. GREAT PARKING SPACE OUTSIDE THE ENCLOSURE.