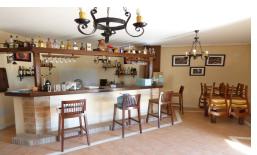

## 3 Bed Detached Villa For Sale

€625,000

Mijas Golf, Costa del Sol

Ref: APEX03663719

FINCA IN THE SPREAD OF CHAPARRAL INTENDED FOR EQUESTRIAN CENTER, HAS DIFFERENT FACILITIES, THESE ARE: 2 TRAINING TRACKS, LAUNDRY ROOM FOR 4 HORSES, 30 BOXES OF 12 SQUARE METERS EACH, ARE SPACIOUS AND OPEN ON THE UPPER PART, WITH DISP AUTOMATIC WATER, VERY VENTILATED AND WITH WIDE STREETS TO AVOID BLOWS. WAREHOUSE FOR 10 TONS OF FORAGE, GUADARNÉS OF 80 METERS WITH DRESSING ROOM. AS FOR FACILITIES FOR GUESTS AND USERS, A BAR-RESTAURANT OF 80 SQUARE METERS WITH BAR AND BATHROOM, 60-METER TERRACE WITH BARBECUE AND LARGE COVERED TABLE. OWN WELL OF THE FARM AND ANOTHER OF THE COMMUNITY, GARDENS AND EVERYTHING IN AN IMPECCABLE CONDITION. GREAT PARKING SPACE OUTSIDE THE ENCLOSURE.

AS FOR FACILITIES FOR GUESTS AND USERS, A BAR-RESTAURANT OF 80 SQUARE METERS WITH BAR AND BATHROOM, 60-METER TERRACE WITH BARBECUE AND LARGE COVERED TABLE. OWN WELL OF THE FARM AND ANOTHER OF THE COMMUNITY, GARDENS AND EVERYTHING IN AN IMPECCABLE CONDITION. GREAT PARKING SPACE OUTSIDE THE ENCLOSURE.