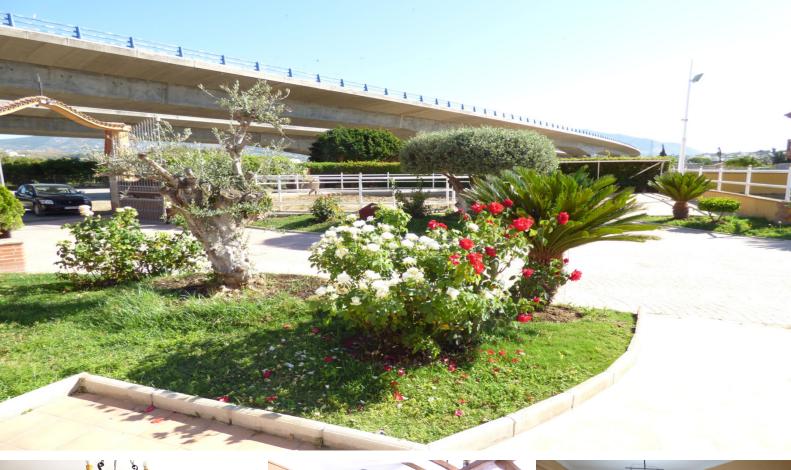

## 3 Bed Detached Villa For Sale

€625,000

Mijas Golf, Costa del Sol

Ref: APEX03663719

FINCA IN THE SPREAD OF CHAPARRAL INTENDED FOR EQUESTRIAN CENTER, HAS DIFFERENT FACILITIES, THESE ARE: 2 TRAINING TRACKS, LAUNDRY ROOM FOR 4 HORSES, 30 BOXES OF 12 SQUARE METERS EACH, ARE SPACIOUS AND OPEN ON THE UPPER PART, WITH DISP AUTOMATIC WATER, VERY VENTILATED AND WITH WIDE STREETS TO AVOID BLOWS. WAREHOUSE FOR 10 TONS OF FORAGE, GUADARNÉS OF 80 METERS WITH DRESSING ROOM. AS FOR FACILITIES FOR GUESTS AND USERS, A BAR-RESTAURANT OF 80 SQUARE METERS WITH BAR AND BATHROOM, 60-METER TERRACE WITH BARBECUE AND LARGE COVERED TABLE. OWN WELL OF THE FARM AND ANOTHER OF THE COMMUNITY, GARDENS AND EVERYTHING IN AN IMPECCABLE CONDITION. GREAT PARKING SPACE OUTSIDE THE ENCLOSURE.

## **Property Description**

Location: Mijas Golf, Costa del Sol, Spain

FINCA IN THE SPREAD OF CHAPARRAL INTENDED FOR EQUESTRIAN CENTER, HAS DIFFERENT FACILITIES, THESE ARE: 2 TRAINING TRACKS, LAUNDRY ROOM FOR 4 HORSES, 30 BOXES OF 12 SQUARE METERS EACH, ARE SPACIOUS AND OPEN ON THE UPPER PART, WITH DISP AUTOMATIC WATER, VERY VENTILATED AND WITH WIDE STREETS TO AVOID BLOWS. WAREHOUSE FOR 10 TONS OF FORAGE, GUADARNÉS OF 80 METERS WITH DRESSING ROOM.

AS FOR FACILITIES FOR GUESTS AND USERS, A BAR-RESTAURANT OF 80 SQUARE METERS WITH BAR AND BATHROOM, 60-METER TERRACE WITH BARBECUE AND LARGE COVERED TABLE. OWN WELL OF THE FARM AND ANOTHER OF THE COMMUNITY, GARDENS AND EVERYTHING IN AN IMPECCABLE CONDITION. GREAT PARKING SPACE OUTSIDE THE ENCLOSURE.