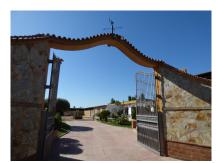

## 3 Bed Detached Villa For Sale

€625,000

Mijas Golf, Costa del Sol

Ref: APEX03663719

FINCA IN THE SPREAD OF CHAPARRAL INTENDED FOR EQUESTRIAN CENTER, HAS DIFFERENT FACILITIES, THESE ARE: 2 TRAINING TRACKS, LAUNDRY ROOM FOR 4 HORSES, 30 BOXES OF 12 SQUARE METERS EACH, ARE SPACIOUS AND OPEN ON THE UPPER PART, WITH DISP AUTOMATIC WATER, VERY VENTILATED AND WITH WIDE STREETS TO AVOID BLOWS. WAREHOUSE FOR 10 TONS OF FORAGE, GUADARNÉS OF 80 METERS WITH DRESSING ROOM. AS FOR FACILITIES FOR GUESTS AND USERS, A BAR-RESTAURANT OF 80 SQUARE METERS WITH BAR AND BATHROOM, 60-METER TERRACE WITH BARBECUE AND LARGE COVERED TABLE. OWN WELL OF THE FARM AND ANOTHER OF THE COMMUNITY, GARDENS AND EVERYTHING IN AN IMPECCABLE CONDITION. GREAT PARKING SPACE OUTSIDE THE ENCLOSURE.

## **Property Description**

Location: Mijas Golf, Costa del Sol, Spain

FINCA IN THE SPREAD OF CHAPARRAL INTENDED FOR EQUESTRIAN CENTER, HAS DIFFERENT FACILITIES, THESE ARE: 2 TRAINING TRACKS, LAUNDRY ROOM FOR 4 HORSES, 30 BOXES OF 12 SQUARE METERS EACH, ARE SPACIOUS AND OPEN ON THE UPPER PART, WITH DISP AUTOMATIC WATER, VERY VENTILATED AND WITH WIDE STREETS TO AVOID BLOWS. WAREHOUSE FOR 10 TONS OF FORAGE, GUADARNÉS OF 80 METERS WITH DRESSING ROOM.