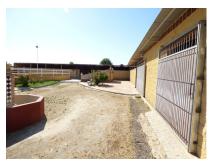

## 3 Bed Detached Villa For Sale

€625,000

Mijas Golf, Costa del Sol

Ref: APEX03663719

FINCA IN THE SPREAD OF CHAPARRAL INTENDED FOR EQUESTRIAN CENTER, HAS DIFFERENT FACILITIES, THESE ARE: 2 TRAINING TRACKS, LAUNDRY ROOM FOR 4 HORSES, 30 BOXES OF 12 SQUARE METERS EACH, ARE SPACIOUS AND OPEN ON THE UPPER PART, WITH DISP AUTOMATIC WATER, VERY VENTILATED AND WITH WIDE STREETS TO AVOID BLOWS. WAREHOUSE FOR 10 TONS OF FORAGE, GUADARNÉS OF 80 METERS WITH DRESSING ROOM. AS FOR FACILITIES FOR GUESTS AND USERS, A BAR-RESTAURANT OF 80 SQUARE METERS WITH BAR AND BATHROOM, 60-METER TERRACE WITH BARBECUE AND LARGE COVERED TABLE. OWN WELL OF THE FARM AND ANOTHER OF THE COMMUNITY, GARDENS AND EVERYTHING IN AN IMPECCABLE CONDITION. GREAT PARKING SPACE OUTSIDE THE ENCLOSURE.

## **Property Description**

Location: Mijas Golf, Costa del Sol, Spain

FINCA IN THE SPREAD OF CHAPARRAL INTENDED FOR EQUESTRIAN CENTER, HAS DIFFERENT FACILITIES, THESE ARE: 2 TRAINING TRACKS, LAUNDRY ROOM FOR 4 HORSES, 30 BOXES OF 12 SQUARE METERS EACH, ARE SPACIOUS AND OPEN ON THE UPPER PART, WITH DISP AUTOMATIC WATER, VERY VENTILATED AND WITH WIDE STREETS TO AVOID BLOWS. WAREHOUSE FOR 10 TONS OF FORAGE, GUADARNÉS OF 80 METERS WITH DRESSING ROOM.

AS FOR FACILITIES FOR GUESTS AND USERS, A BAR-RESTAURANT OF 80 SQUARE METERS WITH BAR AND BATHROOM, 60-METER TERRACE WITH BARBECUE AND LARGE COVERED TABLE. OWN WELL OF THE FARM AND ANOTHER OF THE COMMUNITY, GARDENS AND EVERYTHING IN AN IMPECCABLE CONDITION. GREAT PARKING SPACE OUTSIDE THE ENCLOSURE.