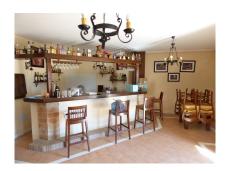

AS FOR FACILITIES FOR GUESTS AND USERS, A BAR-RESTAURANT OF 80 SQUARE METERS WITH BAR AND BATHROOM, 60-METER TERRACE WITH BARBECUE AND LARGE COVERED TABLE. OWN WELL OF THE FARM AND ANOTHER OF THE COMMUNITY, GARDENS AND EVERYTHING IN AN IMPECCABLE CONDITION. GREAT PARKING SPACE OUTSIDE THE ENCLOSURE.