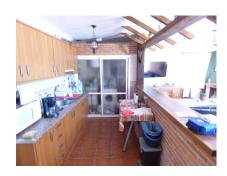

## **Additional Info**

| For Sale                  | Beds: 3                                 | Baths: 2              |
|---------------------------|-----------------------------------------|-----------------------|
| Type: Detached Villa      | Area: 718 sq m                          | Land Area: 2539 sq m  |
| Setting: Country          | Close To Golf                           | Orientation: North    |
| East                      | South                                   | West                  |
| Condition: Excellent      | Climate Control: Air<br>Conditioning    | Views: Country        |
| Covered Terrace           | Private Terrace                         | Storage Room          |
| Utility Room              | Access for people with reduced mobility | Bar                   |
| Barbeque                  | Restaurant On Site                      | Staff Accommodation   |
| Furniture: Part Furnished | Kitchen: Fully Fitted                   | Garden: Communal      |
| Security: Gated Complex   | Entry Phone                             | Alarm System          |
| 24 Hour Security          | Parking: Covered                        | Street                |
| More Than One             | Utilities: Electricity                  | Drinkable Water       |
| Telephone                 | Internal Area : 718 sq m                | Land Size : 2539 sq m |