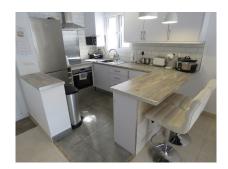

#### Calypso, Costa del Sol

Ref: APEX04442827

This lovely presented and almost fully refurbished charming villa gives you a immediate "good feeling" the moment you walk in. You enter in the living/dining area with attached the modern open kitchen. On the right is a large master bedroom with wardrobe area and en suite bathroom with a separate shower. The other two bedrooms share one family shower room. The property has a large wrap around garden with a lot of terrace space. There is also a separate utility room but in need of some finishing. This combined with the fact that you can walk to bars, restaurants, shops and beach makes it a very desirable holiday or permanent residence. Furthermore there is a good size community pool.

#### Location: Calypso, Costa del Sol, Spain

This lovely presented and almost fully refurbished charming villa gives you a immediate "good feeling" the moment you walk in. You enter in the living/dining area with attached the modern open kitchen. On the right is a large master bedroom with wardrobe area and en suite bathroom with a separate shower. The other two bedrooms share one family shower room. The property has a large wrap around garden with a lot of terrace space. There is also a separate utility room but in need of some finishing. This combined with the fact that you can walk to bars, restaurants, shops and beach makes it a very desirable holiday or permanent residence. Furthermore there is a good size community pool.