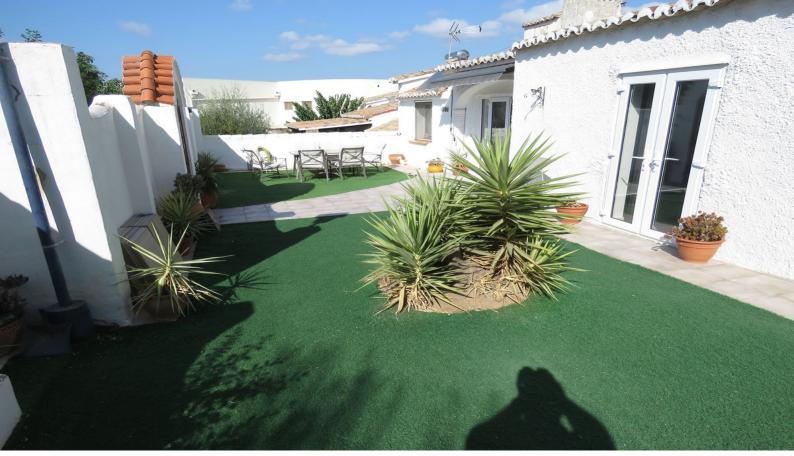

#### Calypso, Costa del Sol

Ref: APEX04442827

This lovely presented and almost fully refurbished charming villa gives you a immediate "good feeling" the moment you walk in. You enter in the living/dining area with attached the modern open kitchen. On the right is a large master bedroom with wardrobe area and en suite bathroom with a separate shower. The other two bedrooms share one family shower room. The property has a large wrap around garden with a lot of terrace space. There is also a separate utility room but in need of some finishing. This combined with the fact that you can walk to bars, restaurants, shops and beach makes it a very desirable holiday or permanent residence. Furthermore there is a good size community pool.

#### Location: Calypso, Costa del Sol, Spain

This lovely presented and almost fully refurbished charming villa gives you a immediate "good feeling" the moment you walk in. You enter in the living/dining area with attached the modern open kitchen. On the right is a large master bedroom with wardrobe area and en suite bathroom with a separate shower. The other two bedrooms share one family shower room. The property has a large wrap around garden with a lot of terrace space. There is also a separate utility room but in need of some finishing. This combined with the fact that you can walk to bars, restaurants, shops and beach makes it a very desirable holiday or permanent residence. Furthermore there is a good size community pool.