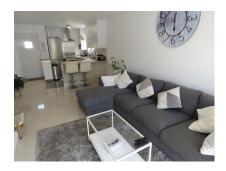

#### Calypso, Costa del Sol

Ref: APEX04442827

This lovely presented and almost fully refurbished charming villa gives you a immediate "good feeling" the moment you walk in. You enter in the living/dining area with attached the modern open kitchen. On the right is a large master bedroom with wardrobe area and en suite bathroom with a separate shower. The other two bedrooms share one family shower room. The property has a large wrap around garden with a lot of terrace space. There is also a separate utility room but in need of some finishing. This combined with the fact that you can walk to bars, restaurants, shops and beach makes it a very desirable holiday or permanent residence. Furthermore there is a good size community pool.

#### Location: Calypso, Costa del Sol, Spain

This lovely presented and almost fully refurbished charming villa gives you a immediate "good feeling" the moment you walk in. You enter in the living/dining area with attached the modern open kitchen. On the right is a large master bedroom with wardrobe area and en suite bathroom with a separate shower. The other two bedrooms share one family shower room. The property has a large wrap around garden with a lot of terrace space. There is also a separate utility room but in need of some finishing. This combined with the fact that you can walk to bars, restaurants, shops and beach makes it a very desirable holiday or permanent residence. Furthermore there is a good size community pool.