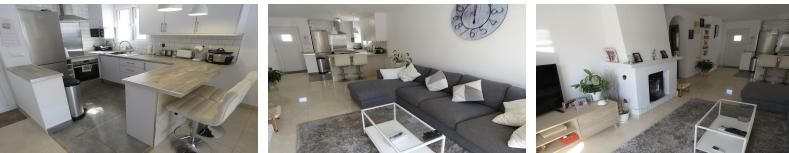

#### Calypso, Costa del Sol

Ref: APEX04442827

This lovely presented and almost fully refurbished charming villa gives you a immediate "good feeling" the moment you walk in. You enter in the living/dining area with attached the modern open kitchen. On the right is a large master bedroom with wardrobe area and en suite bathroom with a separate shower. The other two bedrooms share one family shower room. The property has a large wrap around garden with a lot of terrace space. There is also a separate utility room but in need of some finishing. This combined with the fact that you can walk to bars, restaurants, shops and beach makes it a very desirable holiday or permanent residence. Furthermore there is a good size community pool.

#### Location: Calypso, Costa del Sol, Spain

This lovely presented and almost fully refurbished charming villa gives you a immediate "good feeling" the moment you walk in. You enter in the living/dining area with attached the modern open kitchen. On the right is a large master bedroom with wardrobe area and en suite bathroom with a separate shower. The other two bedrooms share one family shower room. The property has a large wrap around garden with a lot of terrace space. There is also a separate utility room but in need of some finishing. This combined with the fact that you can walk to bars, restaurants, shops and beach makes it a very desirable holiday or permanent residence. Furthermore there is a good size community pool.