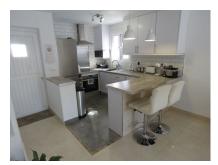

#### Calypso, Costa del Sol

Ref: APEX04442827

This lovely presented and almost fully refurbished charming villa gives you a immediate "good feeling" the moment you walk in. You enter in the living/dining area with attached the modern open kitchen. On the right is a large master bedroom with wardrobe area and en suite bathroom with a separate shower. The other two bedrooms share one family shower room. The property has a large wrap around garden with a lot of terrace space. There is also a separate utility room but in need of some finishing. This combined with the fact that you can walk to bars, restaurants, shops and beach makes it a very desirable holiday or permanent residence. Furthermore there is a good size community pool.

#### Location: Calypso, Costa del Sol, Spain

This lovely presented and almost fully refurbished charming villa gives you a immediate "good feeling" the moment you walk in. You enter in the living/dining area with attached the modern open kitchen. On the right is a large master bedroom with wardrobe area and en suite bathroom with a separate shower. The other two bedrooms share one family shower room. The property has a large wrap around garden with a lot of terrace space. There is also a separate utility room but in need of some finishing. This combined with the fact that you can walk to bars, restaurants, shops and beach makes it a very desirable holiday or permanent residence. Furthermore there is a good size community pool.