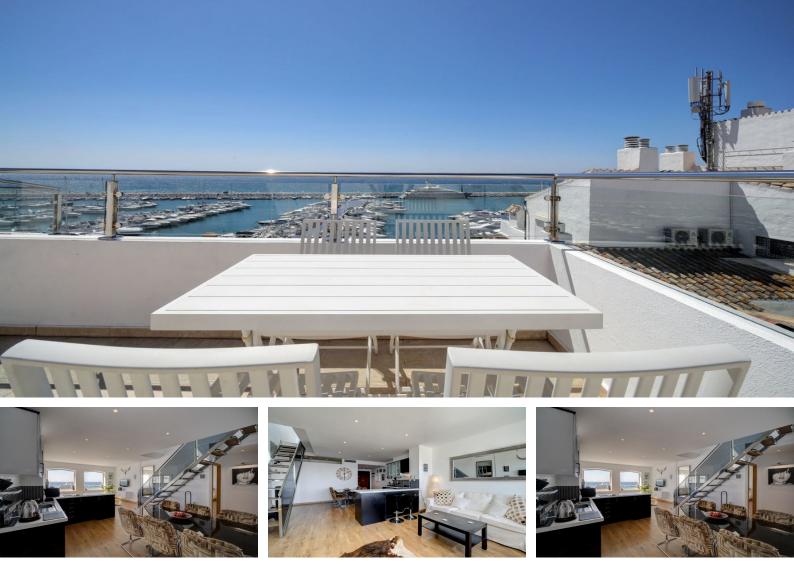

## **Property Description**

Location: Puerto Banús, Costa del Sol, Spain

An exceptional duplex penthouse located second line in Puerto Banus providing superb views of the yachting marina.

The penthouse has been carefully decorated in modern neutral tones and boasts two terraces from where you can enjoy the spectacular views across the port.

The accommodation comprises of 3 bedrooms and 2 bathrooms. The master bedroom is en suite and has its own private balcony. The other two guest bedrooms share the family bathroom. The spacious living area has a fully fitted L-shape, open plan kitchen with spacious dining area.

What makes this apartment so special is that on the upper floor there is a second living room which leads to a beautiful terrace from where you can sit and enjoy the views over the harbour.

Included in the price of the apartment is an underground parking space which is vital in this busy port.