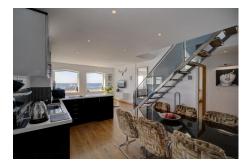

The accommodation comprises of 3 bedrooms and 2 bathrooms. The master bedroom is en suite and has its own private balcony. The other two guest bedrooms share the family bathroom. The spacious living area has a fully fitted L-shape, open plan kitchen with spacious dining area.