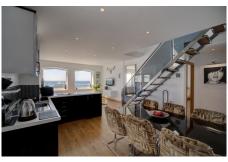

The accommodation comprises of 3 bedrooms and 2 bathrooms. The master bedroom is en suite and has its own private balcony. The other two guest bedrooms share the family bathroom. The spacious living area has a fully fitted L-shape, open plan kitchen with spacious dining area.