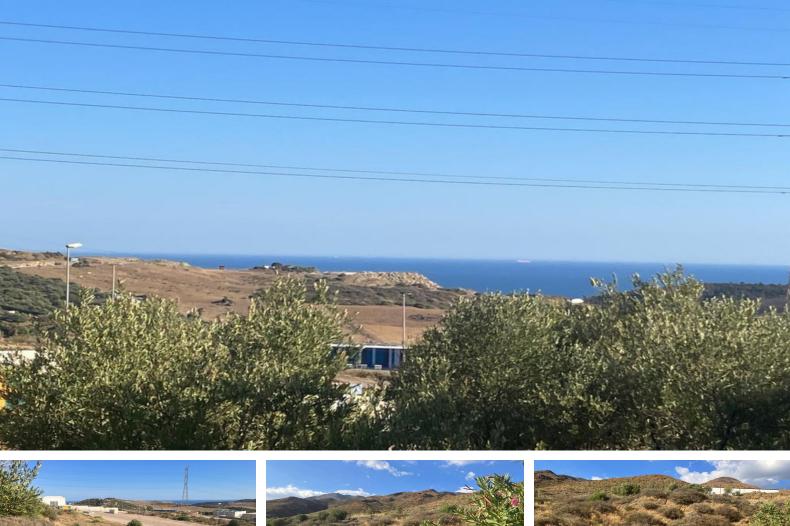

## **Property Description**

Location: Casares, Costa del Sol, Spain

A 300 square meter plot located in Casares is an ideal space for the construction of an industrial warehouse. Casares, with its strategic location, offers logistical and commercial opportunities that make this plot an attractive investment for any company looking to expand or establish its industrial operations in the area.

The plot, with its 300 square meters of land, provides the necessary space for the construction of a properly sized industrial warehouse. Topography and access to the plot are key aspects to consider when planning the construction project. Additionally, proximity to major roads, ports and other transportation infrastructure facilitates efficient distribution of products and raw materials.