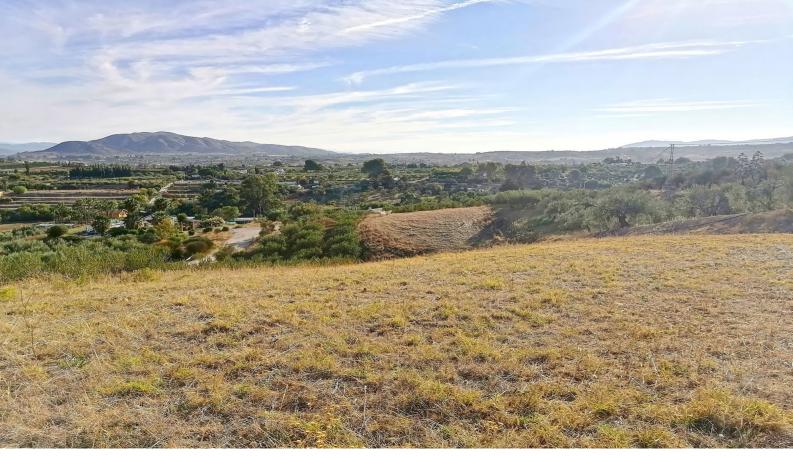

# €97,000

Ref: APEX04431565

This charming rustic plot spans an expansive 6,033 square meters and is ideally situated just a brief one-minute drive from the "La Rosa" industrial estate near the picturesque town of Alhaurín el Grande. Access to this property is exceptionally convenient, as it is located along a tarmac road. Surrounded by the serene and idyllic countryside, this plot offers a tranquil escape from the hustle and bustle of city life as well as enchanting views that stretch as far as the eye can see. It's important to note that this property does not currently have water or electricity connections in place.

#### Location: Alhaurín el Grande, Costa del Sol, Spain

This charming rustic plot spans an expansive 6,033 square meters and is ideally situated just a brief one-minute drive from the "La Rosa" industrial estate near the picturesque town of Alhaurín el Grande. Access to this property is exceptionally convenient, as it is located along a tarmac road.

Surrounded by the serene and idyllic countryside, this plot offers a tranquil escape from the hustle and bustle of city life as well as enchanting views that stretch as far as the eye can see.

It's important to note that this property does not currently have water or electricity connections in place.