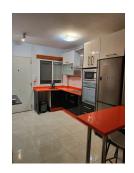

#### Estacion de Cartama, Costa del Sol

€178,000

Ref: APEX04431163

Ground Floor Apartment, Estacion de Cartama, Malaga. 2 Bedrooms, 2 Bathrooms, Built 66 m<sup>2</sup>. Very well distributed and cozy duplex. Modern style furnished kitchen, floating wooden staircase, air conditioning on both floors, closed common patio, two minutes walk from the train station and close to all types of establishments. Housing in perfect condition, cozy and modern. Setting : Town, Close To Shops, Close To Schools. Condition : Good. Climate Control : Air Conditioning. Views : Urban. Features : Double Glazing, Fiber Optic, Handicap access. Kitchen : Fully Fitted. Garden : Communal. Security : Gated Complex. Utilities : Electricity, Drinkable Water, Telephone. Category : Resale.

## **Property Description**

**Location:** Estacion de Cartama, Costa del Sol, Spain Ground Floor Apartment, Estacion de Cartama, Malaga. 2 Bedrooms, 2 Bathrooms, Built 66 m<sup>2</sup>.

Very well distributed and cozy duplex. Modern style furnished kitchen, floating wooden staircase, air conditioning on both floors, closed common patio, two minutes walk from the train station and close to all types of establishments. Housing in perfect condition, cozy and modern.