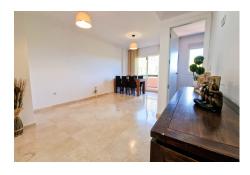

## **Additional Info**

| For Sale                     | Beds: 3               | Baths: 2                             |
|------------------------------|-----------------------|--------------------------------------|
| Type: Ground Floor Apartment | Area: 127 sq m        | Pool                                 |
| Condition: Excellent         | Pool: Communal        | Climate Control: Air<br>Conditioning |
| Views: Mountain              | Country               | Garden                               |
| Lift                         | Fitted Wardrobes      | Private Terrace                      |
| Storage Room                 | Ensuite Bathroom      | Double Glazing                       |
| Furniture: Optional          | Kitchen: Fully Fitted | Partially Fitted                     |
| Garden: Communal             | Parking: Private      | Internal Area : 127 sq m             |