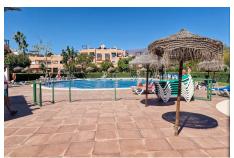

## **Additional Info**

| For Sale                     | Beds: 3               | Baths: 2                             |
|------------------------------|-----------------------|--------------------------------------|
| Type: Ground Floor Apartment | Area: 127 sq m        | Pool                                 |
| Condition: Excellent         | Pool: Communal        | Climate Control: Air<br>Conditioning |
| Views: Mountain              | Country               | Garden                               |
| Lift                         | Fitted Wardrobes      | Private Terrace                      |
| Storage Room                 | Ensuite Bathroom      | Double Glazing                       |
| Furniture: Optional          | Kitchen: Fully Fitted | Partially Fitted                     |
| Garden: Communal             | Parking: Private      | Internal Area : 127 sq m             |