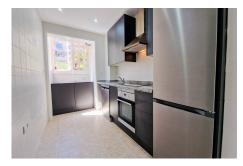

## **Additional Info**

| For Sale                     | Beds: 3               | Baths: 2                             |
|------------------------------|-----------------------|--------------------------------------|
| Type: Ground Floor Apartment | Area: 127 sq m        | Pool                                 |
| Condition: Excellent         | Pool: Communal        | Climate Control: Air<br>Conditioning |
| Views: Mountain              | Country               | Garden                               |
| Lift                         | Fitted Wardrobes      | Private Terrace                      |
| Storage Room                 | Ensuite Bathroom      | Double Glazing                       |
| Furniture: Optional          | Kitchen: Fully Fitted | Partially Fitted                     |
| Garden: Communal             | Parking: Private      | Internal Area : 127 sq m             |