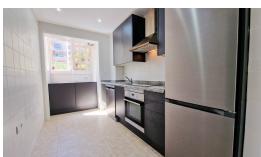

## **Additional Info**

| For Sale                     | Beds: 3               | Baths: 2                             |
|------------------------------|-----------------------|--------------------------------------|
| Type: Ground Floor Apartment | Area: 127 sq m        | Pool                                 |
| Condition: Excellent         | Pool: Communal        | Climate Control: Air<br>Conditioning |
| Views: Mountain              | Country               | Garden                               |
| Lift                         | Fitted Wardrobes      | Private Terrace                      |
| Storage Room                 | Ensuite Bathroom      | Double Glazing                       |
| Furniture: Optional          | Kitchen: Fully Fitted | Partially Fitted                     |
| Garden: Communal             | Parking: Private      | Internal Area : 127 sq m             |