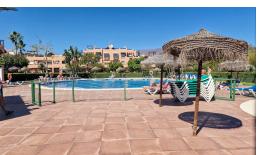

## **Additional Info**

| For Sale                     | Beds: 3               | Baths: 2                             |
|------------------------------|-----------------------|--------------------------------------|
| Type: Ground Floor Apartment | Area: 127 sq m        | Pool                                 |
| Condition: Excellent         | Pool: Communal        | Climate Control: Air<br>Conditioning |
| Views: Mountain              | Country               | Garden                               |
| Lift                         | Fitted Wardrobes      | Private Terrace                      |
| Storage Room                 | Ensuite Bathroom      | Double Glazing                       |
| Furniture: Optional          | Kitchen: Fully Fitted | Partially Fitted                     |
| Garden: Communal             | Parking: Private      | Internal Area : 127 sq m             |