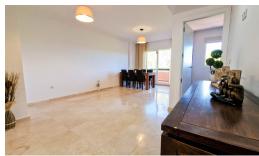

## **Additional Info**

| For Sale                     | Beds: 3               | Baths: 2                             |
|------------------------------|-----------------------|--------------------------------------|
| Type: Ground Floor Apartment | Area: 127 sq m        | Pool                                 |
| Condition: Excellent         | Pool: Communal        | Climate Control: Air<br>Conditioning |
| Views: Mountain              | Country               | Garden                               |
| Lift                         | Fitted Wardrobes      | Private Terrace                      |
| Storage Room                 | Ensuite Bathroom      | Double Glazing                       |
| Furniture: Optional          | Kitchen: Fully Fitted | Partially Fitted                     |
| Garden: Communal             | Parking: Private      | Internal Area : 127 sq m             |