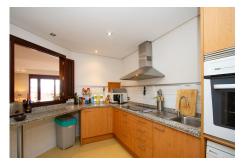

## **Additional Info**

| For Sale                                | Beds: 2                 | Baths: 2             |
|-----------------------------------------|-------------------------|----------------------|
| Type: Middle Floor Apartment            | Area: 147 sq m          | Pool                 |
| Setting: Urbanisation                   | Orientation: East       | Condition: Excellent |
| Pool: Communal                          | Heated                  | Children`s Pool      |
| Climate Control: Air<br>Conditioning    | Hot A/C                 | Cold A/C             |
| Views: Sea                              | Mountain                | Panoramic            |
| Garden                                  | Covered Terrace         | Lift                 |
| Fitted Wardrobes                        | Private Terrace         | Solarium             |
| Satellite TV                            | WiFi                    | Gym                  |
| Sauna                                   | Paddle Tennis           | Tennis Court         |
| Storage Room                            | Utility Room            | Ensuite Bathroom     |
| Access for people with reduced mobility | Bar                     | Restaurant On Site   |
| Furniture: Fully Furnished              | Kitchen: Fully Fitted   | Garden: Communal     |
| Landscaped                              | Security: Gated Complex | Electric Blinds      |
| Entry Phone                             | Alarm System            | Safe                 |

| Parking: Underground     | Communal         | Utilities: Electricity |
|--------------------------|------------------|------------------------|
| Telephone                | Category: Luxury | Resale                 |
| Internal Area : 147 sq m |                  |                        |