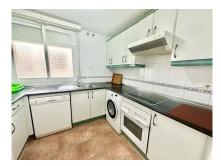

It consists of: entrance hall, fully equipped kitchen, spacious living room with dining area and access to a covered terrace facing east in a very quiet area with green views. 2 double bedrooms with built-in wardrobes and a bathroom with a bathtub.

The apartment is sold fully furnished. Air conditioning cold and heat. White marble floors. Built-in wardrobes. Includes underground parking space.

Expenses: Community € 321: per quarter. IBI: €690 per year. Garbage: €180 per year