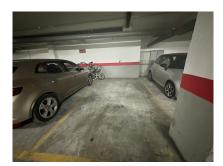

The apartment is sold fully furnished. Air conditioning cold and heat. White marble floors. Built-in wardrobes. Includes underground parking space.

Expenses: Community € 321: per quarter. IBI: €690 per year. Garbage: €180 per year