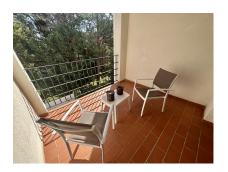

It consists of: entrance hall, fully equipped kitchen, spacious living room with dining area and access to a covered terrace facing east in a very quiet area with green views. 2 double bedrooms with built-in wardrobes and a bathroom with a bathtub.