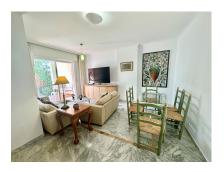

It consists of: entrance hall, fully equipped kitchen, spacious living room with dining area and access to a covered terrace facing east in a very quiet area with green views. 2 double bedrooms with built-in wardrobes and a bathroom with a bathtub.