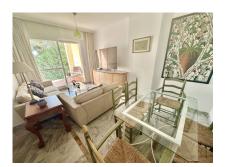

It consists of: entrance hall, fully equipped kitchen, spacious living room with dining area and access to a covered terrace facing east in a very quiet area with green views. 2 double bedrooms with built-in wardrobes and a bathroom with a bathtub.

The apartment is sold fully furnished. Air conditioning cold and heat. White marble floors. Built-in wardrobes. Includes underground parking space.

Expenses: Community € 321: per quarter. IBI: €690 per year. Garbage: €180 per year