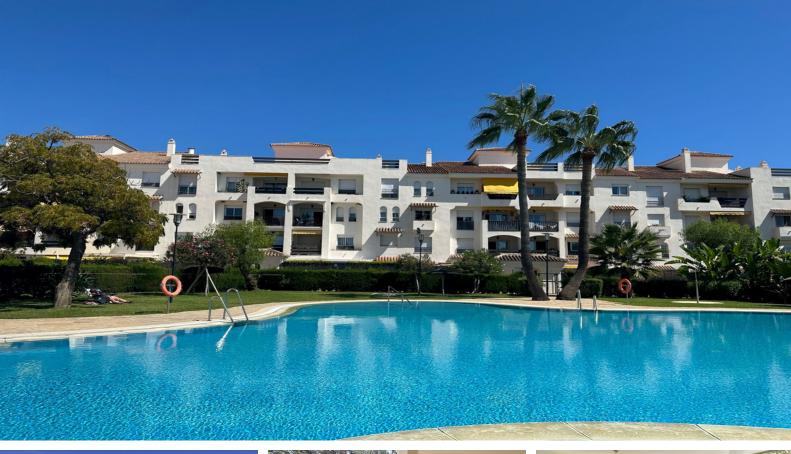

## 2 Bed Middle Floor Apartment For Sale

San Pedro de Alcántara, Costa del Sol

€320,000

Ref: APEX04413655

Very cozy apartment located a few steps from the beach, in a beautiful gated residential complex between Puerto Banus and San Pedro de Alcántara. The urbanization has extensive, well-kept common gardens with 2 swimming pools and 2 paddle tennis courts. It consists of: entrance hall, fully equipped kitchen, spacious living room with dining area and access to a covered terrace facing east in a very quiet area with green views. 2 double bedrooms with built-in wardrobes and a bathroom with a bathtub. The apartment is sold fully furnished. Air conditioning cold and heat. White marble floors. Built-in wardrobes. Includes underground parking space. Expenses: Community € 321: per quarter. IBI: €690 per year. Garbage: €180 per year

## **Property Description**

Location: San Pedro de Alcántara, Costa del Sol, Spain

Very cozy apartment located a few steps from the beach, in a beautiful gated residential complex between Puerto Banus and San Pedro de Alcántara. The urbanization has extensive, well-kept common gardens with 2 swimming pools and 2 paddle tennis courts.