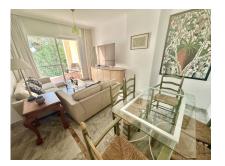

It consists of: entrance hall, fully equipped kitchen, spacious living room with dining area and access to a covered terrace facing east in a very quiet area with green views. 2 double bedrooms with built-in wardrobes and a bathroom with a bathtub.

The apartment is sold fully furnished. Air conditioning cold and heat. White marble floors. Built-in wardrobes. Includes underground parking space.

Expenses: Community € 321: per quarter. IBI: €690 per year. Garbage: €180 per year