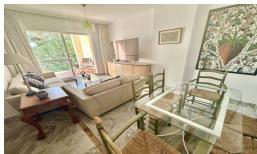

It consists of: entrance hall, fully equipped kitchen, spacious living room with dining area and access to a covered terrace facing east in a very quiet area with green views. 2 double bedrooms with built-in wardrobes and a bathroom with a bathtub.

The apartment is sold fully furnished. Air conditioning cold and heat. White marble floors. Built-in wardrobes. Includes underground parking space.

Expenses: Community € 321: per quarter. IBI: €690 per year. Garbage: €180 per year