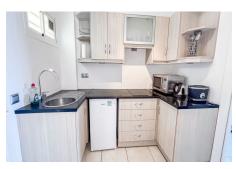

#### Interior:

Number of Bedrooms: Studio Number of Bathrooms: 1 Open or Closed Plan: Studio Size: 33m<sup>2</sup> Property Orientation: South Lift: Yes

Step into the well-designed interior space, where an open-plan layout invites a seamless flow of comfort and style. The studio design optimises space, creating a harmonious blend of living and sleeping areas. The kitchen is well-appointed with modern appliances, ideal for culinary exploration. An elevator adds convenience, ensuring easy access to your haven of tranquillity.