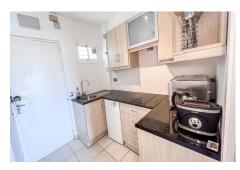

#### Interior:

Number of Bedrooms: Studio Number of Bathrooms: 1 Open or Closed Plan: Studio Size: 33m<sup>2</sup> Property Orientation: South Lift: Yes

Step into the well-designed interior space, where an open-plan layout invites a seamless flow of comfort and style. The studio design optimises space, creating a harmonious blend of living and sleeping areas. The kitchen is well-appointed with modern appliances, ideal for culinary exploration. An elevator adds convenience, ensuring easy access to your haven of tranquillity.