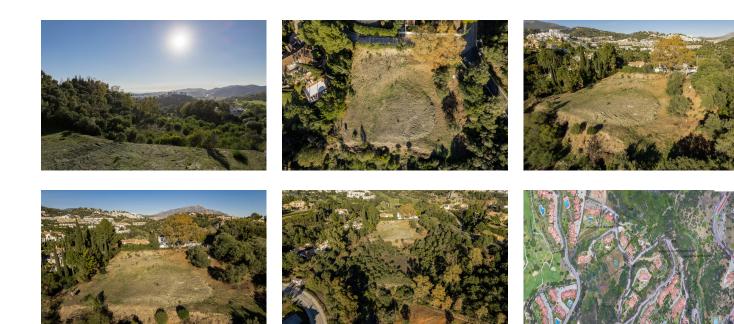

## **Property Description**

Location: Benahavís, Costa del Sol, Spain

Puerto del Almendro - Benahavis

Flat plot situated in an ideal position for people who want the best of two worlds: peace, tranquility and panoramic views over the surrounding landscape with some sea view as well yet a very short distance away from amenties, San Pedro & Puerto Banus.

The urbanization has barriers and camera at the entrance as well as a tennis court available to residents.

The commercial centre of Monte Halcones is just around the corner and offers basic amenities such as supermarket, pharmacy, restaurants etc.

Suitable for 2 floor + basement, villa project Alloted build percentage is 20% and minimum plot size is 3000m2 here We also have the adjacent plot for sale: R3984019