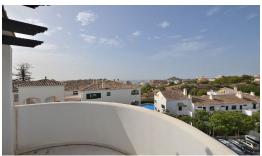

It has 2 LARGE TERRACES, the main one of 15 m<sup>2</sup> + great SOLARIUM of 33 m<sup>2</sup>. Both terraces have glass curtains to enjoy also in the winter season.

Very SUNNY and BRIGHT property with SOUTHWEST orientation.