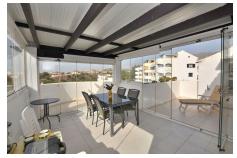

It has 2 LARGE TERRACES, the main one of 15 m<sup>2</sup> + great SOLARIUM of 33 m<sup>2</sup>. Both terraces have glass curtains to enjoy also in the winter season.

Very SUNNY and BRIGHT property with SOUTHWEST orientation.

Covered GARAGE, included in the price.

Very well kept property, ready to move in. It has marble flooring, air conditioning and SAUNA in one of the bathrooms.

Gated complex with communal pool, garden and barbecue area.