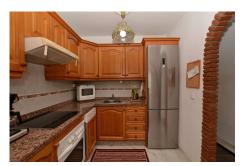

NOTE: The block does not have elevator, so it is a 2nd floor without elevator.

The distribution is as follows:

- -Main floor: Hall, bathroom with sauna, 2nd bedroom. Following, corridor, kitchen and spacious lounge with access to the main terrace.
- -Top floor: Bathroom, corridor with access to the solarium and large master bedroom with access to the solarium too.

## **Additional Info**

| For Sale                             | Beds: 2                 | Baths: 2                |
|--------------------------------------|-------------------------|-------------------------|
| Type: Penthouse                      | Area: 191 sq m          | Pool                    |
| Setting: Close To Golf               | Close To Shops          | Close To Sea            |
| Close To Town                        | Close To Schools        | Orientation: South West |
| Condition: Excellent                 | Good                    | Pool: Communal          |
| Climate Control: Air<br>Conditioning | Views: Sea              | Mountain                |
| Covered Terrace                      | Near Transport          | Private Terrace         |
| Solarium                             | Sauna                   | Storage Room            |
| Marble Flooring                      | Barbeque                | Kitchen: Fully Fitted   |
| Garden: Communal                     | Security: Gated Complex | Entry Phone             |
| Parking: Underground                 | Garage                  | Covered                 |
| Private                              | Category: Holiday Homes | Investment              |
| Internal Area : 191 sq m             |                         |                         |