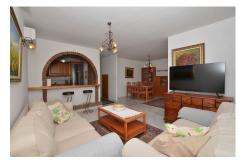

NOTE: The block does not have elevator, so it is a 2nd floor without elevator.

The distribution is as follows:

- -Main floor: Hall, bathroom with sauna, 2nd bedroom. Following, corridor, kitchen and spacious lounge with access to the main terrace.
- -Top floor: Bathroom, corridor with access to the solarium and large master bedroom with access to the solarium too.