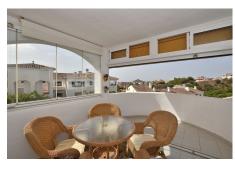

It has 2 LARGE TERRACES, the main one of 15 m<sup>2</sup> + great SOLARIUM of 33 m<sup>2</sup>. Both terraces have glass curtains to enjoy also in the winter season.

Very SUNNY and BRIGHT property with SOUTHWEST orientation.

NOTE: The block does not have elevator, so it is a 2nd floor without elevator.

The distribution is as follows:

- -Main floor: Hall, bathroom with sauna, 2nd bedroom. Following, corridor, kitchen and spacious lounge with access to the main terrace.
- -Top floor: Bathroom, corridor with access to the solarium and large master bedroom with access to the solarium too.