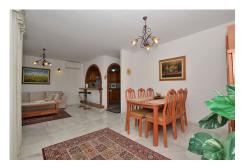

NOTE: The block does not have elevator, so it is a 2nd floor without elevator.

The distribution is as follows:

- -Main floor: Hall, bathroom with sauna, 2nd bedroom. Following, corridor, kitchen and spacious lounge with access to the main terrace.
- -Top floor: Bathroom, corridor with access to the solarium and large master bedroom with access to the solarium too.