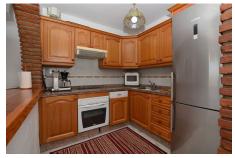

NOTE: The block does not have elevator, so it is a 2nd floor without elevator.

The distribution is as follows:

- -Main floor: Hall, bathroom with sauna, 2nd bedroom. Following, corridor, kitchen and spacious lounge with access to the main terrace.
- -Top floor: Bathroom, corridor with access to the solarium and large master bedroom with access to the solarium too.

## **Additional Info**

| For Sale                             | Beds: 2                 | Baths: 2                |
|--------------------------------------|-------------------------|-------------------------|
| Type: Penthouse                      | Area: 191 sq m          | Pool                    |
| Setting: Close To Golf               | Close To Shops          | Close To Sea            |
| Close To Town                        | Close To Schools        | Orientation: South West |
| Condition: Excellent                 | Good                    | Pool: Communal          |
| Climate Control: Air<br>Conditioning | Views: Sea              | Mountain                |
| Covered Terrace                      | Near Transport          | Private Terrace         |
| Solarium                             | Sauna                   | Storage Room            |
| Marble Flooring                      | Barbeque                | Kitchen: Fully Fitted   |
| Garden: Communal                     | Security: Gated Complex | Entry Phone             |
| Parking: Underground                 | Garage                  | Covered                 |
| Private                              | Category: Holiday Homes | Investment              |
| Internal Area : 191 sq m             |                         |                         |