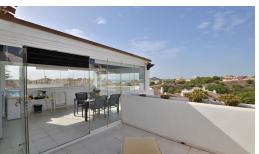

It has 2 LARGE TERRACES, the main one of 15 m<sup>2</sup> + great SOLARIUM of 33 m<sup>2</sup>. Both terraces have glass curtains to enjoy also in the winter season.

Very SUNNY and BRIGHT property with SOUTHWEST orientation.