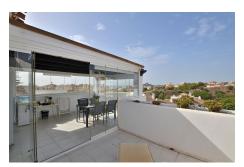

It has 2 LARGE TERRACES, the main one of 15 m<sup>2</sup> + great SOLARIUM of 33 m<sup>2</sup>. Both terraces have glass curtains to enjoy also in the winter season.

Very SUNNY and BRIGHT property with SOUTHWEST orientation.