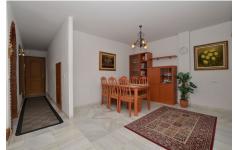

NOTE: The block does not have elevator, so it is a 2nd floor without elevator.

The distribution is as follows:

- -Main floor: Hall, bathroom with sauna, 2nd bedroom. Following, corridor, kitchen and spacious lounge with access to the main terrace.
- -Top floor: Bathroom, corridor with access to the solarium and large master bedroom with access to the solarium too.