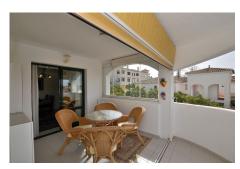

It has 2 LARGE TERRACES, the main one of 15 m<sup>2</sup> + great SOLARIUM of 33 m<sup>2</sup>. Both terraces have glass curtains to enjoy also in the winter season.

Very SUNNY and BRIGHT property with SOUTHWEST orientation.

NOTE: The block does not have elevator, so it is a 2nd floor without elevator.

The distribution is as follows:

- -Main floor: Hall, bathroom with sauna, 2nd bedroom. Following, corridor, kitchen and spacious lounge with access to the main terrace.
- -Top floor: Bathroom, corridor with access to the solarium and large master bedroom with access to the solarium too.