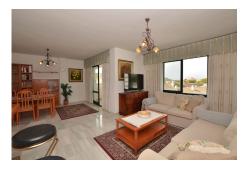

NOTE: The block does not have elevator, so it is a 2nd floor without elevator.

The distribution is as follows:

- -Main floor: Hall, bathroom with sauna, 2nd bedroom. Following, corridor, kitchen and spacious lounge with access to the main terrace.
- -Top floor: Bathroom, corridor with access to the solarium and large master bedroom with access to the solarium too.