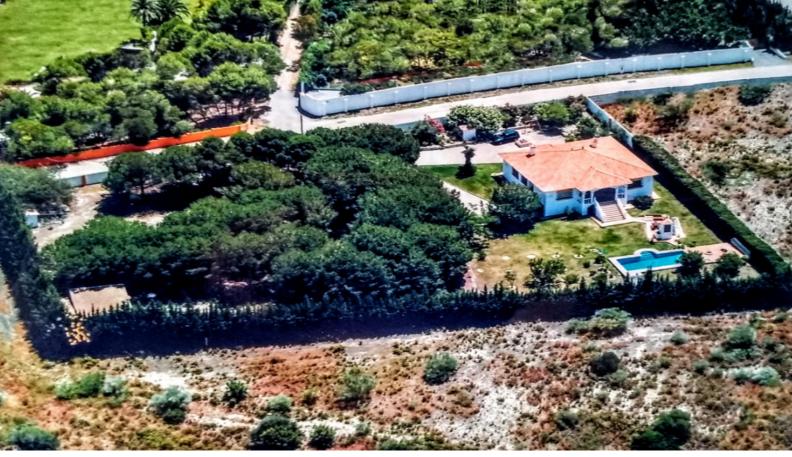

## 6 Bed Detached Villa For Sale

€6,000,000

Ref: APEX03642374

Benahavís, Costa del Sol

Impressive farm of 28,000 m2 for sale in an unbeatable location and with spectacular views; right next to the Los Flamengos golf course, the Villa Padierna hotel and surrounded by high-end villas and homes. It has built a 300 m2 chalet with 4 bedrooms and 4 bathrooms, basement, pool and gardens, as well as a 75 m2 guest house with 2 bedrooms and a bathroom. Unique investment opportunity, due to its location and the urban development that the entire area is currently experiencing, with the construction of several urbanizations and luxury villas. The original farm has 84,000 m2 and was divided into three. Possibility of selling the other two attached parts together. 1st Floor.

## **Property Description**

Location: Benahavís, Costa del Sol, Spain

Impressive farm of 28,000 m2 for sale in an unbeatable location and with spectacular views; right next to the Los Flamengos golf course, the Villa Padierna hotel and surrounded by high-end villas and homes. It has built a 300 m2 chalet with 4 bedrooms and 4 bathrooms, basement, pool and gardens, as well as a 75 m2 guest house with 2 bedrooms and a bathroom. Unique investment opportunity, due to its location and the urban development that the entire area is currently experiencing, with the construction of several urbanizations and luxury villas. The original farm has 84,000 m2 and was divided into three. Possibility of selling the other two attached parts together. 1st Floor.