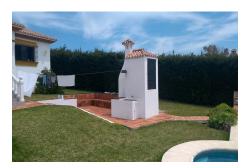

## 6 Bed Detached Villa For Sale

€6,000,000

Ref: APEX03642374

Benahavís, Costa del Sol

Impressive farm of 28,000 m2 for sale in an unbeatable location and with spectacular views; right next to the Los Flamengos golf course, the Villa Padierna hotel and surrounded by high-end villas and homes. It has built a 300 m2 chalet with 4 bedrooms and 4 bathrooms, basement, pool and gardens, as well as a 75 m2 guest house with 2 bedrooms and a bathroom. Unique investment opportunity, due to its location and the urban development that the entire area is currently experiencing, with the construction of several urbanizations and luxury villas. The original farm has 84,000 m2 and was divided into three. Possibility of selling the other two attached parts together. 1st Floor.

## **Property Description**

Location: Benahavís, Costa del Sol, Spain

Impressive farm of 28,000 m2 for sale in an unbeatable location and with spectacular views; right next to the Los Flamengos golf course, the Villa Padierna hotel and surrounded by high-end villas and homes. It has built a 300 m2 chalet with 4 bedrooms and 4 bathrooms, basement, pool and gardens, as well as a 75 m2 guest house with 2 bedrooms and a bathroom. Unique investment opportunity, due to its location and the urban development that the entire area is currently experiencing, with the construction of several urbanizations and luxury villas. The original farm has 84,000 m2 and was divided into three. Possibility of selling the other two attached parts together. 1st Floor.