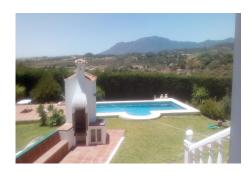

## 6 Bed Detached Villa For Sale

€6,000,000

Ref: APEX03642374

Benahavís, Costa del Sol

Impressive farm of 28,000 m2 for sale in an unbeatable location and with spectacular views; right next to the Los Flamengos golf course, the Villa Padierna hotel and surrounded by high-end villas and homes. It has built a 300 m2 chalet with 4 bedrooms and 4 bathrooms, basement, pool and gardens, as well as a 75 m2 guest house with 2 bedrooms and a bathroom. Unique investment opportunity, due to its location and the urban development that the entire area is currently experiencing, with the construction of several urbanizations and luxury villas. The original farm has 84,000 m2 and was divided into three. Possibility of selling the other two attached parts together. 1st Floor.

## **Property Description**

Location: Benahavís, Costa del Sol, Spain

Impressive farm of 28,000 m2 for sale in an unbeatable location and with spectacular views; right next to the Los Flamengos golf course, the Villa Padierna hotel and surrounded by high-end villas and homes. It has built a 300 m2 chalet with 4 bedrooms and 4 bathrooms, basement, pool and gardens, as well as a 75 m2 guest house with 2 bedrooms and a bathroom. Unique investment opportunity, due to its location and the urban development that the entire area is currently experiencing, with the construction of several urbanizations and luxury villas. The original farm has 84,000 m2 and was divided into three. Possibility of selling the other two attached parts together. 1st Floor.