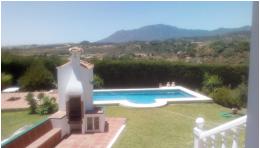

## 6 Bed Detached Villa For Sale

€6,000,000

Ref: APEX03642374

Benahavís, Costa del Sol

Impressive farm of 28,000 m2 for sale in an unbeatable location and with spectacular views; right next to the Los Flamengos golf course, the Villa Padierna hotel and surrounded by high-end villas and homes. It has built a 300 m2 chalet with 4 bedrooms and 4 bathrooms, basement, pool and gardens, as well as a 75 m2 guest house with 2 bedrooms and a bathroom. Unique investment opportunity, due to its location and the urban development that the entire area is currently experiencing, with the construction of several urbanizations and luxury villas. The original farm has 84,000 m2 and was divided into three. Possibility of selling the other two attached parts together. 1st Floor.

## **Property Description**

Location: Benahavís, Costa del Sol, Spain

Impressive farm of 28,000 m2 for sale in an unbeatable location and with spectacular views; right next to the Los Flamengos golf course, the Villa Padierna hotel and surrounded by high-end villas and homes. It has built a 300 m2 chalet with 4 bedrooms and 4 bathrooms, basement, pool and gardens, as well as a 75 m2 guest house with 2 bedrooms and a bathroom. Unique investment opportunity, due to its location and the urban development that the entire area is currently experiencing, with the construction of several urbanizations and luxury villas. The original farm has 84,000 m2 and was divided into three. Possibility of selling the other two attached parts together. 1st Floor.