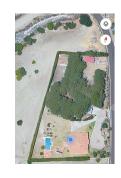

## 6 Bed Detached Villa For Sale

€6,000,000

Ref: APEX03642374

Benahavís, Costa del Sol

Impressive farm of 28,000 m2 for sale in an unbeatable location and with spectacular views; right next to the Los Flamengos golf course, the Villa Padierna hotel and surrounded by high-end villas and homes. It has built a 300 m2 chalet with 4 bedrooms and 4 bathrooms, basement, pool and gardens, as well as a 75 m2 guest house with 2 bedrooms and a bathroom. Unique investment opportunity, due to its location and the urban development that the entire area is currently experiencing, with the construction of several urbanizations and luxury villas. The original farm has 84,000 m2 and was divided into three. Possibility of selling the other two attached parts together. 1st Floor.

## **Property Description**

Location: Benahavís, Costa del Sol, Spain

Impressive farm of 28,000 m2 for sale in an unbeatable location and with spectacular views; right next to the Los Flamengos golf course, the Villa Padierna hotel and surrounded by high-end villas and homes. It has built a 300 m2 chalet with 4 bedrooms and 4 bathrooms, basement, pool and gardens, as well as a 75 m2 guest house with 2 bedrooms and a bathroom. Unique investment opportunity, due to its location and the urban development that the entire area is currently experiencing, with the construction of several urbanizations and luxury villas. The original farm has 84,000 m2 and was divided into three. Possibility of selling the other two attached parts together. 1st Floor.