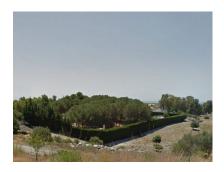

## 6 Bed Detached Villa For Sale

€6,000,000

Ref: APEX03642374

Benahavís, Costa del Sol

Impressive farm of 28,000 m2 for sale in an unbeatable location and with spectacular views; right next to the Los Flamengos golf course, the Villa Padierna hotel and surrounded by high-end villas and homes. It has built a 300 m2 chalet with 4 bedrooms and 4 bathrooms, basement, pool and gardens, as well as a 75 m2 guest house with 2 bedrooms and a bathroom. Unique investment opportunity, due to its location and the urban development that the entire area is currently experiencing, with the construction of several urbanizations and luxury villas. The original farm has 84,000 m2 and was divided into three. Possibility of selling the other two attached parts together. 1st Floor.

## **Property Description**

Location: Benahavís, Costa del Sol, Spain

Impressive farm of 28,000 m2 for sale in an unbeatable location and with spectacular views; right next to the Los Flamengos golf course, the Villa Padierna hotel and surrounded by high-end villas and homes. It has built a 300 m2 chalet with 4 bedrooms and 4 bathrooms, basement, pool and gardens, as well as a 75 m2 guest house with 2 bedrooms and a bathroom. Unique investment opportunity, due to its location and the urban development that the entire area is currently experiencing, with the construction of several urbanizations and luxury villas. The original farm has 84,000 m2 and was divided into three. Possibility of selling the other two attached parts together. 1st Floor.