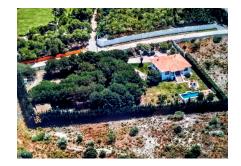

## 6 Bed Detached Villa For Sale

€6,000,000

Ref: APEX03642374

Benahavís, Costa del Sol

Impressive farm of 28,000 m2 for sale in an unbeatable location and with spectacular views; right next to the Los Flamengos golf course, the Villa Padierna hotel and surrounded by high-end villas and homes. It has built a 300 m2 chalet with 4 bedrooms and 4 bathrooms, basement, pool and gardens, as well as a 75 m2 guest house with 2 bedrooms and a bathroom. Unique investment opportunity, due to its location and the urban development that the entire area is currently experiencing, with the construction of several urbanizations and luxury villas. The original farm has 84,000 m2 and was divided into three. Possibility of selling the other two attached parts together. 1st Floor.

## **Property Description**

Location: Benahavís, Costa del Sol, Spain

Impressive farm of 28,000 m2 for sale in an unbeatable location and with spectacular views; right next to the Los Flamengos golf course, the Villa Padierna hotel and surrounded by high-end villas and homes. It has built a 300 m2 chalet with 4 bedrooms and 4 bathrooms, basement, pool and gardens, as well as a 75 m2 guest house with 2 bedrooms and a bathroom. Unique investment opportunity, due to its location and the urban development that the entire area is currently experiencing, with the construction of several urbanizations and luxury villas. The original farm has 84,000 m2 and was divided into three. Possibility of selling the other two attached parts together. 1st Floor.