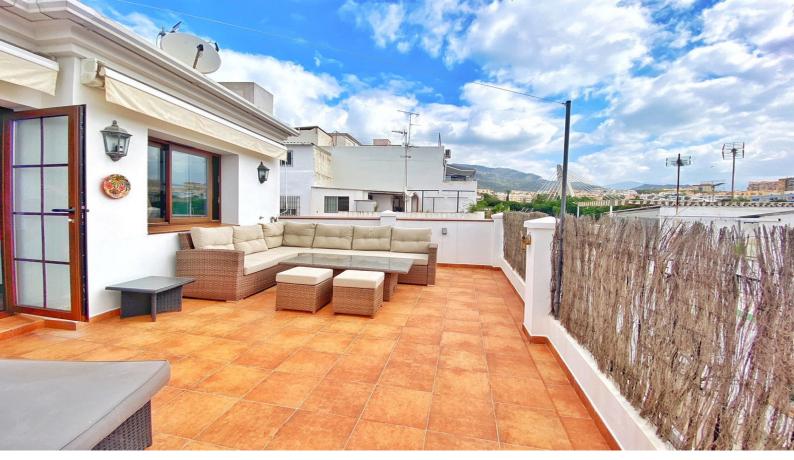

On the first floor are the 2 bedrooms with fitted wardrobes. The main bedroom with bathroom en suite.

On the second floor we find the kitchen and access to a large and sunny private terrace.

The house has been built with top quality materials. It has air conditioning in all rooms. Solar panels for hot water.

Located in a nice quiet street without noise.