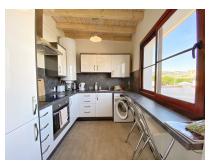

#### Marbella, Costa del Sol

Ref: APEX04097674

Cozy recently built town house in the old town of Marbella. It is distributed over 3 floors: On the entrance floor there is a living room where there is a small auxiliary kitchen and a guest bathroom with a shower. On the first floor are the 2 bedrooms with fitted wardrobes. The main bedroom with bathroom en suite. On the second floor we find the kitchen and access to a large and sunny private terrace. The house has been built with top quality materials. It has air conditioning in all rooms. Solar panels for hot water. Located in a nice quiet street without noise.

On the first floor are the 2 bedrooms with fitted wardrobes. The main bedroom with bathroom en suite.

On the second floor we find the kitchen and access to a large and sunny private terrace.

The house has been built with top quality materials. It has air conditioning in all rooms. Solar panels for hot water.