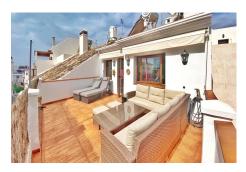

On the first floor are the 2 bedrooms with fitted wardrobes. The main bedroom with bathroom en suite.

On the second floor we find the kitchen and access to a large and sunny private terrace.

The house has been built with top quality materials. It has air conditioning in all rooms. Solar panels for hot water.