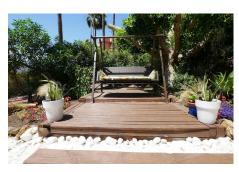

## 2 Bed Ground Floor Apartment For Sale

**€425,000** 

La Mairena, Costa del Sol

Ref: APEX04345132

NEW ON THE MARKET! This is an exceptional open plan, loft style apartment that feels like a penthouse, but it also feels like a villa with a large upper terrace and also a really large private garden. The property does not fail to impress with its high ceilings, large windows and high quality finishes. The owners have recently improved the property with two new bathrooms. The complex is located in an elevated position in La Mairena just above Elviria in East Marbella. Within just a few minutes drive there are restaurants, a popular sports and tennis centre and we are around 10 - 12 minutes drive to the beaches of Elvira. This is a very special property and we strongly recommend a visit.

## **Property Description**

Location: La Mairena, Costa del Sol, Spain

NEW ON THE MARKET! This is an exceptional open plan, loft style apartment that feels like a penthouse, but it also feels like a villa with a large upper terrace and also a really large private garden. The property does not fail to impress with its high ceilings, large windows and high quality finishes. The owners have recently improved the property with two new bathrooms. The complex is located in an elevated position in La Mairena just above Elviria in East Marbella. Within just a few minutes drive there are restaurants, a popular sports and tennis centre and we are around 10 - 12 minutes drive to the beaches of Elvira. This is a very special property and we strongly recommend a visit.

## **Additional Info**

| For Sale                     | Beds: 2                  | Baths: 2             |
|------------------------------|--------------------------|----------------------|
| Type: Ground Floor Apartment | Area: 174 sq m           | Land Area: 144 sq m  |
| Pool                         | Pool: Communal           | Views: Mountain      |
| Panoramic                    | Garden                   | Covered Terrace      |
| Private Terrace              | Double Glazing           | Furniture: Optional  |
| Garden: Communal             | Private                  | Landscaped           |
| Security: Gated Complex      | Internal Area : 174 sq m | Land Size : 144 sq m |