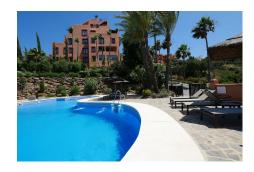

## 2 Bed Ground Floor Apartment For Sale

**€425,000** 

La Mairena, Costa del Sol

Ref: APEX04345132

NEW ON THE MARKET! This is an exceptional open plan, loft style apartment that feels like a penthouse, but it also feels like a villa with a large upper terrace and also a really large private garden. The property does not fail to impress with its high ceilings, large windows and high quality finishes. The owners have recently improved the property with two new bathrooms. The complex is located in an elevated position in La Mairena just above Elviria in East Marbella. Within just a few minutes drive there are restaurants, a popular sports and tennis centre and we are around 10 - 12 minutes drive to the beaches of Elvira. This is a very special property and we strongly recommend a visit.

## **Property Description**

Location: La Mairena, Costa del Sol, Spain

NEW ON THE MARKET! This is an exceptional open plan, loft style apartment that feels like a penthouse, but it also feels like a villa with a large upper terrace and also a really large private garden. The property does not fail to impress with its high ceilings, large windows and high quality finishes. The owners have recently improved the property with two new bathrooms. The complex is located in an elevated position in La Mairena just above Elviria in East Marbella. Within just a few minutes drive there are restaurants, a popular sports and tennis centre and we are around 10 - 12 minutes drive to the beaches of Elvira. This is a very special property and we strongly recommend a visit.

## **Additional Info**

| For Sale                     | Beds: 2                  | Baths: 2             |
|------------------------------|--------------------------|----------------------|
| Type: Ground Floor Apartment | Area: 174 sq m           | Land Area: 144 sq m  |
| Pool                         | Pool: Communal           | Views: Mountain      |
| Panoramic                    | Garden                   | Covered Terrace      |
| Private Terrace              | Double Glazing           | Furniture: Optional  |
| Garden: Communal             | Private                  | Landscaped           |
| Security: Gated Complex      | Internal Area : 174 sq m | Land Size : 144 sq m |