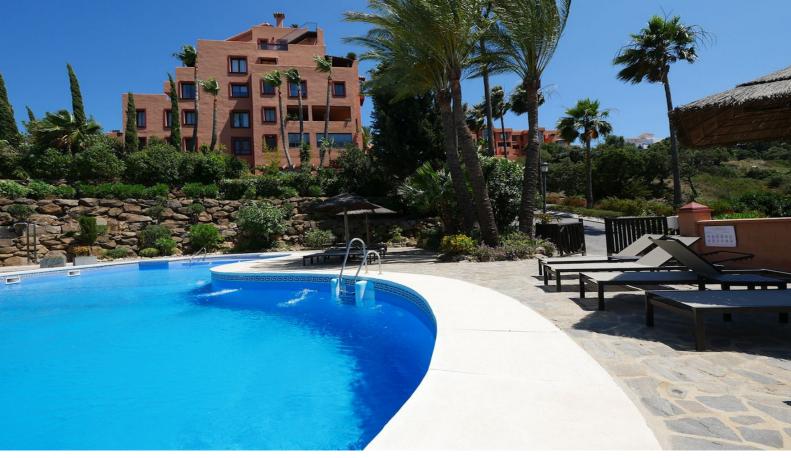

## 2 Bed Ground Floor Apartment For Sale

**€425,000** 

La Mairena, Costa del Sol

Ref: APEX04345132

NEW ON THE MARKET! This is an exceptional open plan, loft style apartment that feels like a penthouse, but it also feels like a villa with a large upper terrace and also a really large private garden. The property does not fail to impress with its high ceilings, large windows and high quality finishes. The owners have recently improved the property with two new bathrooms. The complex is located in an elevated position in La Mairena just above Elviria in East Marbella. Within just a few minutes drive there are restaurants, a popular sports and tennis centre and we are around 10 - 12 minutes drive to the beaches of Elvira. This is a very special property and we strongly recommend a visit.

## **Property Description**

Location: La Mairena, Costa del Sol, Spain

NEW ON THE MARKET! This is an exceptional open plan, loft style apartment that feels like a penthouse, but it also feels like a villa with a large upper terrace and also a really large private garden. The property does not fail to impress with its high ceilings, large windows and high quality finishes. The owners have recently improved the property with two new bathrooms. The complex is located in an elevated position in La Mairena just above Elviria in East Marbella. Within just a few minutes drive there are restaurants, a popular sports and tennis centre and we are around 10 - 12 minutes drive to the beaches of Elvira. This is a very special property and we strongly recommend a visit.

## **Additional Info**

| For Sale                     | Beds: 2                  | Baths: 2             |
|------------------------------|--------------------------|----------------------|
| Type: Ground Floor Apartment | Area: 174 sq m           | Land Area: 144 sq m  |
| Pool                         | Pool: Communal           | Views: Mountain      |
| Panoramic                    | Garden                   | Covered Terrace      |
| Private Terrace              | Double Glazing           | Furniture: Optional  |
| Garden: Communal             | Private                  | Landscaped           |
| Security: Gated Complex      | Internal Area : 174 sq m | Land Size : 144 sq m |