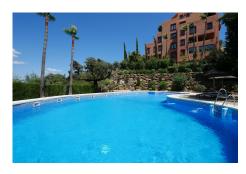

## 2 Bed Ground Floor Apartment For Sale

**€425,000** 

La Mairena, Costa del Sol

Ref: APEX04345132

NEW ON THE MARKET! This is an exceptional open plan, loft style apartment that feels like a penthouse, but it also feels like a villa with a large upper terrace and also a really large private garden. The property does not fail to impress with its high ceilings, large windows and high quality finishes. The owners have recently improved the property with two new bathrooms. The complex is located in an elevated position in La Mairena just above Elviria in East Marbella. Within just a few minutes drive there are restaurants, a popular sports and tennis centre and we are around 10 - 12 minutes drive to the beaches of Elvira. This is a very special property and we strongly recommend a visit.

## **Property Description**

Location: La Mairena, Costa del Sol, Spain

NEW ON THE MARKET! This is an exceptional open plan, loft style apartment that feels like a penthouse, but it also feels like a villa with a large upper terrace and also a really large private garden. The property does not fail to impress with its high ceilings, large windows and high quality finishes. The owners have recently improved the property with two new bathrooms. The complex is located in an elevated position in La Mairena just above Elviria in East Marbella. Within just a few minutes drive there are restaurants, a popular sports and tennis centre and we are around 10 - 12 minutes drive to the beaches of Elvira. This is a very special property and we strongly recommend a visit.

## **Additional Info**

| For Sale                     | Beds: 2                  | Baths: 2             |
|------------------------------|--------------------------|----------------------|
| Type: Ground Floor Apartment | Area: 174 sq m           | Land Area: 144 sq m  |
| Pool                         | Pool: Communal           | Views: Mountain      |
| Panoramic                    | Garden                   | Covered Terrace      |
| Private Terrace              | Double Glazing           | Furniture: Optional  |
| Garden: Communal             | Private                  | Landscaped           |
| Security: Gated Complex      | Internal Area : 174 sq m | Land Size : 144 sq m |