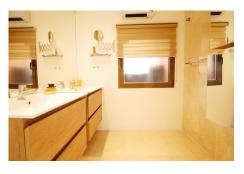

## 2 Bed Ground Floor Apartment For Sale

**€425,000** 

La Mairena, Costa del Sol

Ref: APEX04345132

NEW ON THE MARKET! This is an exceptional open plan, loft style apartment that feels like a penthouse, but it also feels like a villa with a large upper terrace and also a really large private garden. The property does not fail to impress with its high ceilings, large windows and high quality finishes. The owners have recently improved the property with two new bathrooms. The complex is located in an elevated position in La Mairena just above Elviria in East Marbella. Within just a few minutes drive there are restaurants, a popular sports and tennis centre and we are around 10 - 12 minutes drive to the beaches of Elvira. This is a very special property and we strongly recommend a visit.

## **Property Description**

Location: La Mairena, Costa del Sol, Spain

NEW ON THE MARKET! This is an exceptional open plan, loft style apartment that feels like a penthouse, but it also feels like a villa with a large upper terrace and also a really large private garden. The property does not fail to impress with its high ceilings, large windows and high quality finishes. The owners have recently improved the property with two new bathrooms. The complex is located in an elevated position in La Mairena just above Elviria in East Marbella. Within just a few minutes drive there are restaurants, a popular sports and tennis centre and we are around 10 - 12 minutes drive to the beaches of Elvira. This is a very special property and we strongly recommend a visit.

## **Additional Info**

| For Sale                     | Beds: 2                  | Baths: 2             |
|------------------------------|--------------------------|----------------------|
| Type: Ground Floor Apartment | Area: 174 sq m           | Land Area: 144 sq m  |
| Pool                         | Pool: Communal           | Views: Mountain      |
| Panoramic                    | Garden                   | Covered Terrace      |
| Private Terrace              | Double Glazing           | Furniture: Optional  |
| Garden: Communal             | Private                  | Landscaped           |
| Security: Gated Complex      | Internal Area : 174 sq m | Land Size : 144 sq m |