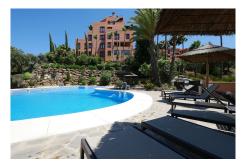

## 2 Bed Ground Floor Apartment For Sale

**€425,000** 

La Mairena, Costa del Sol

Ref: APEX04345132

NEW ON THE MARKET! This is an exceptional open plan, loft style apartment that feels like a penthouse, but it also feels like a villa with a large upper terrace and also a really large private garden. The property does not fail to impress with its high ceilings, large windows and high quality finishes. The owners have recently improved the property with two new bathrooms. The complex is located in an elevated position in La Mairena just above Elviria in East Marbella. Within just a few minutes drive there are restaurants, a popular sports and tennis centre and we are around 10 - 12 minutes drive to the beaches of Elvira. This is a very special property and we strongly recommend a visit.

## **Property Description**

Location: La Mairena, Costa del Sol, Spain

NEW ON THE MARKET! This is an exceptional open plan, loft style apartment that feels like a penthouse, but it also feels like a villa with a large upper terrace and also a really large private garden. The property does not fail to impress with its high ceilings, large windows and high quality finishes. The owners have recently improved the property with two new bathrooms. The complex is located in an elevated position in La Mairena just above Elviria in East Marbella. Within just a few minutes drive there are restaurants, a popular sports and tennis centre and we are around 10 - 12 minutes drive to the beaches of Elvira. This is a very special property and we strongly recommend a visit.

## **Additional Info**

| For Sale                     | Beds: 2                  | Baths: 2             |
|------------------------------|--------------------------|----------------------|
| Type: Ground Floor Apartment | Area: 174 sq m           | Land Area: 144 sq m  |
| Pool                         | Pool: Communal           | Views: Mountain      |
| Panoramic                    | Garden                   | Covered Terrace      |
| Private Terrace              | Double Glazing           | Furniture: Optional  |
| Garden: Communal             | Private                  | Landscaped           |
| Security: Gated Complex      | Internal Area : 174 sq m | Land Size : 144 sq m |