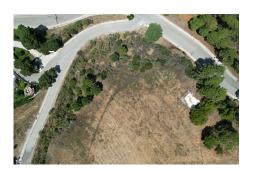

This plot offers the best panoramic sea & mountain views and is situated within Monte Mayor's Esector .

The plot has been levelled and holds two separate aspects to it, one residential and one commercial. The residential part measures 13969m2 and offers a build percentage of 12.2% or 1704m2 (not including basement).

The commercial part measures 2870m2 and offers a build percentage of 20% or 574m2 (not including basement).

## **Additional Info**

Land Size: 16839 sq m

| For Sale                   | Type: Residential Plot | Area: 2278 sq m           |
|----------------------------|------------------------|---------------------------|
| Land Area: 16839 sq m      | Setting: Close To Golf | Urbanisation              |
| Orientation: South         | South West             | Pool: Room For Pool       |
| Views: Sea                 | Mountain               | Panoramic                 |
| Security: 24 Hour Security | Category: Investment   | Internal Area : 2278 sq m |