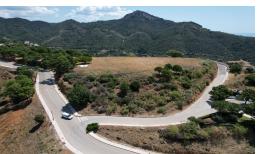

This plot offers the best panoramic sea & mountain views and is situated within Monte Mayor's Esector .

The plot has been levelled and holds two separate aspects to it, one residential and one commercial. The residential part measures 13969m2 and offers a build percentage of 12.2% or 1704m2 (not including basement).

The commercial part measures 2870m2 and offers a build percentage of 20% or 574m2 (not including basement).