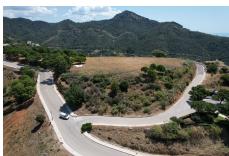

This plot offers the best panoramic sea & mountain views and is situated within Monte Mayor's Esector .

The plot has been levelled and holds two separate aspects to it, one residential and one commercial. The residential part measures 13969m2 and offers a build percentage of 12.2% or 1704m2 (not including basement).

The commercial part measures 2870m2 and offers a build percentage of 20% or 574m2 (not including basement).