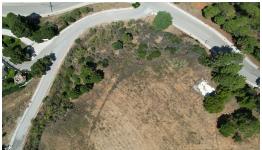

This plot offers the best panoramic sea & mountain views and is situated within Monte Mayor's Esector .

The plot has been levelled and holds two separate aspects to it, one residential and one commercial. The residential part measures 13969m2 and offers a build percentage of 12.2% or 1704m2 (not including basement).

The commercial part measures 2870m2 and offers a build percentage of 20% or 574m2 (not including basement).