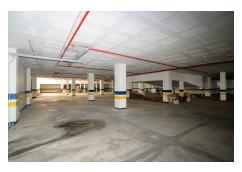

#### Ref: APEX03630824

Marbella, Cortijo Blanco (550 metres from the beach) ... a large beach side parking for sale (approximately for 60 cars), located underneath a small development of townhouses in the well known residential area of Cortijo Blanco, next to the beach and San Pedro de Alcantara. This large underground parking is ideal for someone who wants to keep a nice collection of luxurious/historic cars or operate a private parking business by renting the parking spaces to neighbors (monthly basis) and/or adding storage rooms to rent them out, as there is a high demand for storage space in the area. Great location as it is walking distance to the beach and amenities. includes 2 bathrooms Independent entrance and exit to the car park Fire system installed Enjoys natural light.

## **Property Description**

Location: San Pedro de Alcántara, Costa del Sol, Spain

Marbella, Cortijo Blanco (550 metres from the beach) ... a large beach side parking for sale (approximately for 60 cars), located underneath a small development of townhouses in the well known residential area of Cortijo Blanco, next to the beach and San Pedro de Alcantara. This large underground parking is ideal for someone who wants to keep a nice collection of luxurious/historic cars or operate a private parking business by renting the parking spaces to neighbors (monthly basis) and/or adding storage rooms to rent them out, as there is a high demand for storage space in the area.