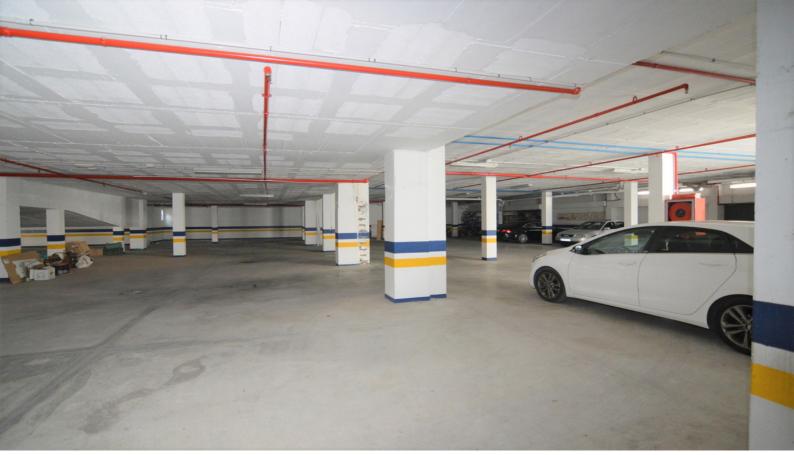

#### Ref: APEX03630824

Marbella, Cortijo Blanco (550 metres from the beach) ... a large beach side parking for sale (approximately for 60 cars), located underneath a small development of townhouses in the well known residential area of Cortijo Blanco, next to the beach and San Pedro de Alcantara. This large underground parking is ideal for someone who wants to keep a nice collection of luxurious/historic cars or operate a private parking business by renting the parking spaces to neighbors (monthly basis) and/or adding storage rooms to rent them out, as there is a high demand for storage space in the area. Great location as it is walking distance to the beach and amenities. includes 2 bathrooms Independent entrance and exit to the car park Fire system installed Enjoys natural light.

## **Property Description**

Location: San Pedro de Alcántara, Costa del Sol, Spain

Marbella, Cortijo Blanco (550 metres from the beach) ... a large beach side parking for sale (approximately for 60 cars), located underneath a small development of townhouses in the well known residential area of Cortijo Blanco, next to the beach and San Pedro de Alcantara. This large underground parking is ideal for someone who wants to keep a nice collection of luxurious/historic cars or operate a private parking business by renting the parking spaces to neighbors (monthly basis) and/or adding storage rooms to rent them out, as there is a high demand for storage space in the area.

Great location as it is walking distance to the beach and amenities.

includes 2 bathrooms

Independent entrance and exit to the car park

Fire system installed

Enjoys natural light.