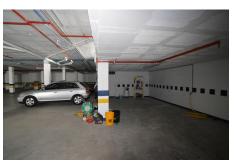

#### Ref: APEX03630824

Marbella, Cortijo Blanco (550 metres from the beach) ... a large beach side parking for sale (approximately for 60 cars), located underneath a small development of townhouses in the well known residential area of Cortijo Blanco, next to the beach and San Pedro de Alcantara. This large underground parking is ideal for someone who wants to keep a nice collection of luxurious/historic cars or operate a private parking business by renting the parking spaces to neighbors (monthly basis) and/or adding storage rooms to rent them out, as there is a high demand for storage space in the area. Great location as it is walking distance to the beach and amenities. includes 2 bathrooms Independent entrance and exit to the car park Fire system installed Enjoys natural light.

## **Property Description**

Location: San Pedro de Alcántara, Costa del Sol, Spain

Marbella, Cortijo Blanco (550 metres from the beach) ... a large beach side parking for sale (approximately for 60 cars), located underneath a small development of townhouses in the well known residential area of Cortijo Blanco, next to the beach and San Pedro de Alcantara. This large underground parking is ideal for someone who wants to keep a nice collection of luxurious/historic cars or operate a private parking business by renting the parking spaces to neighbors (monthly basis) and/or adding storage rooms to rent them out, as there is a high demand for storage space in the area.

Great location as it is walking distance to the beach and amenities.

includes 2 bathrooms

Independent entrance and exit to the car park

Fire system installed

Enjoys natural light.