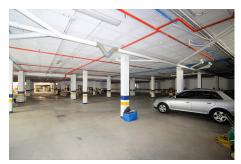

#### Ref: APEX03630824

Marbella, Cortijo Blanco (550 metres from the beach) ... a large beach side parking for sale (approximately for 60 cars), located underneath a small development of townhouses in the well known residential area of Cortijo Blanco, next to the beach and San Pedro de Alcantara. This large underground parking is ideal for someone who wants to keep a nice collection of luxurious/historic cars or operate a private parking business by renting the parking spaces to neighbors (monthly basis) and/or adding storage rooms to rent them out, as there is a high demand for storage space in the area. Great location as it is walking distance to the beach and amenities. includes 2 bathrooms Independent entrance and exit to the car park Fire system installed Enjoys natural light.

## **Property Description**

Location: San Pedro de Alcántara, Costa del Sol, Spain

Marbella, Cortijo Blanco (550 metres from the beach) ... a large beach side parking for sale (approximately for 60 cars), located underneath a small development of townhouses in the well known residential area of Cortijo Blanco, next to the beach and San Pedro de Alcantara. This large underground parking is ideal for someone who wants to keep a nice collection of luxurious/historic cars or operate a private parking business by renting the parking spaces to neighbors (monthly basis) and/or adding storage rooms to rent them out, as there is a high demand for storage space in the area.