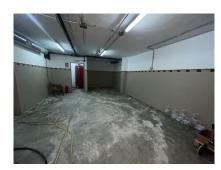

## **Additional Info**

| For Sale                             | Beds: 36              | Baths: 37                 |
|--------------------------------------|-----------------------|---------------------------|
| Type: Commercial Plot                | Area: 1490 sq m       | Setting: Commercial Area  |
| Close To Golf                        | Close To Shops        | Close To Sea              |
| Close To Town                        | Close To Schools      | Orientation: East         |
| West                                 | Condition: Excellent  | Recently Renovated        |
| Climate Control: Air<br>Conditioning | Views: Mountain       | Panoramic                 |
| Lift                                 | Fitted Wardrobes      | Near Transport            |
| Private Terrace                      | WiFi                  | Storage Room              |
| Furniture: Fully Furnished           | Kitchen: Fully Fitted | Security: Gated Complex   |
| Parking: Underground                 | More Than One         | Internal Area : 1490 sq m |