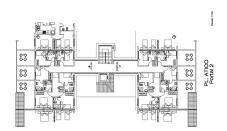

#### Cancelada, Costa del Sol

Ref: APEX04336051

2-star hostel, called , located in the Cancelada area, between Avenida de las Palmeras and Calle Carmen Conde, it has 36 rooms distributed over 3 floors, of which there are 17 singles and 19 doubles, with capacity for 55 people. Cancelada is a neighborhood belonging to the municipality of Estepona, located in the part eastern east, equipped with all services. communications are excellent, being next to the Autovía del Mediterráneo, 5 minutes by car from the beach, 15 minutes walk. Located between the municipalities of Estepona and San Pedro from Alcantar and Marbella. It has two bus lines that connect the themselves

# **Property Description**

Location: Cancelada, Costa del Sol, Spain 2-star hostel, called , located in the Cancelada area, between Avenida de las Palmeras and Calle Carmen Conde, it has 36 rooms distributed over 3 floors, of which there are 17 singles and 19 doubles, with capacity for 55 people. Cancelada is a neighborhood belonging to the municipality of Estepona, located in the part eastern east, equipped with all services. communications are excellent, being next to the Autovía del Mediterráneo, 5 minutes by car from the beach, 15 minutes walk. Located between the municipalities of Estepona and San Pedro from Alcantar and Marbella. It has two bus lines that connect the themselves