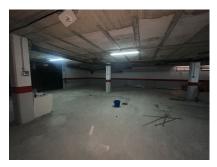

## **Additional Info**

| For Sale                             | Beds: 36              | Baths: 37                 |
|--------------------------------------|-----------------------|---------------------------|
| Type: Commercial Plot                | Area: 1490 sq m       | Setting: Commercial Area  |
| Close To Golf                        | Close To Shops        | Close To Sea              |
| Close To Town                        | Close To Schools      | Orientation: East         |
| West                                 | Condition: Excellent  | Recently Renovated        |
| Climate Control: Air<br>Conditioning | Views: Mountain       | Panoramic                 |
| Lift                                 | Fitted Wardrobes      | Near Transport            |
| Private Terrace                      | WiFi                  | Storage Room              |
| Furniture: Fully Furnished           | Kitchen: Fully Fitted | Security: Gated Complex   |
| Parking: Underground                 | More Than One         | Internal Area : 1490 sq m |