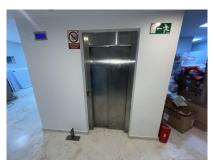

## **Additional Info**

| For Sale                             | Beds: 36              | Baths: 37                 |
|--------------------------------------|-----------------------|---------------------------|
| Type: Commercial Plot                | Area: 1490 sq m       | Setting: Commercial Area  |
| Close To Golf                        | Close To Shops        | Close To Sea              |
| Close To Town                        | Close To Schools      | Orientation: East         |
| West                                 | Condition: Excellent  | Recently Renovated        |
| Climate Control: Air<br>Conditioning | Views: Mountain       | Panoramic                 |
| Lift                                 | Fitted Wardrobes      | Near Transport            |
| Private Terrace                      | WiFi                  | Storage Room              |
| Furniture: Fully Furnished           | Kitchen: Fully Fitted | Security: Gated Complex   |
| Parking: Underground                 | More Than One         | Internal Area : 1490 sq m |