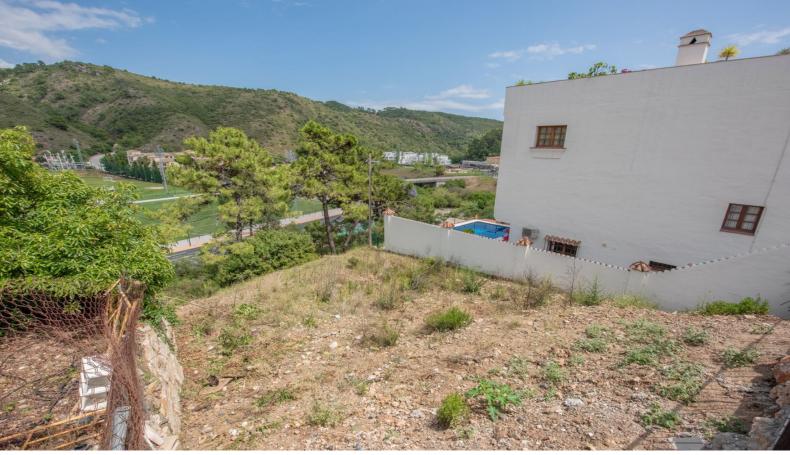

## **Residential Plot For Sale**

Benahavís, Costa del Sol

€175,000

Ref: APEX04335877

Plot with beautiful views in Benahavís village. This plot is located in Benahavís, only a short walk from all the amenities of the village, its bars and restaurants. The maximum built volume allow is 100% of the plot per floor, which can be to a maximum of 3 levels ande which makes 300 sqm of maximum volume. If you are looking for the ideal place for your home this is a great opportunity to be in one of the most sought after locations in La Costa del Sol. Must be seen to understand its true potential.

## **Property Description**

**Location:** Benahavís, Costa del Sol, Spain Plot with beautiful views in Benahavís village.

This plot is located in Benahavís, only a short walk from all the amenities of the village, its bars and restaurants.

The maximum built volume allow is 100% of the plot per floor, which can be to a maximum of 3 levels ande which makes 300 sqm of maximum volume.

If you are looking for the ideal place for your home this is a great opportunity to be in one of the most sought after locations in La Costa del Sol.