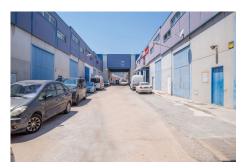

#### Alhaurín de la Torre, Costa del Sol

€180,000

Ref: APEX04329541

Industrial warehouse for sale in full operation with a total area of 243 mtrs2 distributed as follows: a diaphanous ground floor with a fairly large access area, stairs and a toilet. The upper floor with 121mtrs2 an area for stairs and an open space of 121 m2. It is located in an unbeatable area of the La Moraga industrial estate in Alhaurín de la Torre. This estate is a strategic enclave due to its location as it is located just a few minutes from the center of Alhaurín de la torre, a municipality in full expansion and growth. It also has easy access to the highway: 10 minutes from the airport and 15 minutes from Malaga capital. Easy parking area.

#### Location: Alhaurín de la Torre, Costa del Sol, Spain

Industrial warehouse for sale in full operation with a total area of 243 mtrs2 distributed as follows: a diaphanous ground floor with a fairly large access area, stairs and a toilet. The upper floor with 121mtrs2 an area for stairs and an open space of 121 m2. It is located in an unbeatable area of the La Moraga industrial estate in Alhaurín de la Torre. This estate is a strategic enclave due to its location as it is located just a few minutes from the center of Alhaurín de la torre, a municipality in full expansion and growth. It also has easy access to the highway: 10 minutes from the airport and 15 minutes from Malaga capital. Easy parking area.