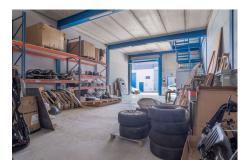

#### Alhaurín de la Torre, Costa del Sol

€180,000

Ref: APEX04329541

Industrial warehouse for sale in full operation with a total area of 243 mtrs2 distributed as follows: a diaphanous ground floor with a fairly large access area, stairs and a toilet. The upper floor with 121mtrs2 an area for stairs and an open space of 121 m2. It is located in an unbeatable area of the La Moraga industrial estate in Alhaurín de la Torre. This estate is a strategic enclave due to its location as it is located just a few minutes from the center of Alhaurín de la torre, a municipality in full expansion and growth. It also has easy access to the highway: 10 minutes from the airport and 15 minutes from Malaga capital. Easy parking area.

#### Location: Alhaurín de la Torre, Costa del Sol, Spain

Industrial warehouse for sale in full operation with a total area of 243 mtrs2 distributed as follows: a diaphanous ground floor with a fairly large access area, stairs and a toilet. The upper floor with 121mtrs2 an area for stairs and an open space of 121 m2. It is located in an unbeatable area of the La Moraga industrial estate in Alhaurín de la Torre. This estate is a strategic enclave due to its location as it is located just a few minutes from the center of Alhaurín de la torre, a municipality in full expansion and growth. It also has easy access to the highway: 10 minutes from the airport and 15 minutes from Malaga capital. Easy parking area.