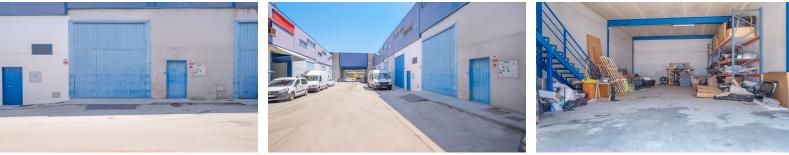

#### Alhaurín de la Torre, Costa del Sol

€180,000

Ref: APEX04329541

Industrial warehouse for sale in full operation with a total area of 243 mtrs2 distributed as follows: a diaphanous ground floor with a fairly large access area, stairs and a toilet. The upper floor with 121mtrs2 an area for stairs and an open space of 121 m2. It is located in an unbeatable area of the La Moraga industrial estate in Alhaurín de la Torre. This estate is a strategic enclave due to its location as it is located just a few minutes from the center of Alhaurín de la torre, a municipality in full expansion and growth. It also has easy access to the highway: 10 minutes from the airport and 15 minutes from Malaga capital. Easy parking area.

#### Location: Alhaurín de la Torre, Costa del Sol, Spain

Industrial warehouse for sale in full operation with a total area of 243 mtrs2 distributed as follows: a diaphanous ground floor with a fairly large access area, stairs and a toilet. The upper floor with 121mtrs2 an area for stairs and an open space of 121 m2. It is located in an unbeatable area of the La Moraga industrial estate in Alhaurín de la Torre. This estate is a strategic enclave due to its location as it is located just a few minutes from the center of Alhaurín de la torre, a municipality in full expansion and growth. It also has easy access to the highway: 10 minutes from the airport and 15 minutes from Malaga capital. Easy parking area.