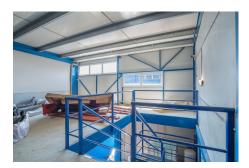

#### Alhaurín de la Torre, Costa del Sol

€180,000

Ref: APEX04329541

Industrial warehouse for sale in full operation with a total area of 243 mtrs2 distributed as follows: a diaphanous ground floor with a fairly large access area, stairs and a toilet. The upper floor with 121mtrs2 an area for stairs and an open space of 121 m2. It is located in an unbeatable area of the La Moraga industrial estate in Alhaurín de la Torre. This estate is a strategic enclave due to its location as it is located just a few minutes from the center of Alhaurín de la torre, a municipality in full expansion and growth. It also has easy access to the highway: 10 minutes from the airport and 15 minutes from Malaga capital. Easy parking area.

#### Location: Alhaurín de la Torre, Costa del Sol, Spain

Industrial warehouse for sale in full operation with a total area of 243 mtrs2 distributed as follows: a diaphanous ground floor with a fairly large access area, stairs and a toilet. The upper floor with 121mtrs2 an area for stairs and an open space of 121 m2. It is located in an unbeatable area of the La Moraga industrial estate in Alhaurín de la Torre. This estate is a strategic enclave due to its location as it is located just a few minutes from the center of Alhaurín de la torre, a municipality in full expansion and growth. It also has easy access to the highway: 10 minutes from the airport and 15 minutes from Malaga capital. Easy parking area.