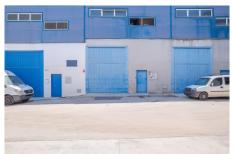

#### Alhaurín de la Torre, Costa del Sol

€180,000

Ref: APEX04329541

Industrial warehouse for sale in full operation with a total area of 243 mtrs2 distributed as follows: a diaphanous ground floor with a fairly large access area, stairs and a toilet. The upper floor with 121mtrs2 an area for stairs and an open space of 121 m2. It is located in an unbeatable area of the La Moraga industrial estate in Alhaurín de la Torre. This estate is a strategic enclave due to its location as it is located just a few minutes from the center of Alhaurín de la torre, a municipality in full expansion and growth. It also has easy access to the highway: 10 minutes from the airport and 15 minutes from Malaga capital. Easy parking area.

#### Location: Alhaurín de la Torre, Costa del Sol, Spain

Industrial warehouse for sale in full operation with a total area of 243 mtrs2 distributed as follows: a diaphanous ground floor with a fairly large access area, stairs and a toilet. The upper floor with 121mtrs2 an area for stairs and an open space of 121 m2. It is located in an unbeatable area of the La Moraga industrial estate in Alhaurín de la Torre. This estate is a strategic enclave due to its location as it is located just a few minutes from the center of Alhaurín de la torre, a municipality in full expansion and growth. It also has easy access to the highway: 10 minutes from the airport and 15 minutes from Malaga capital. Easy parking area.