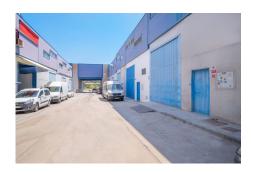

#### Alhaurín de la Torre, Costa del Sol

€180,000

Ref: APEX04329541

Industrial warehouse for sale in full operation with a total area of 243 mtrs2 distributed as follows: a diaphanous ground floor with a fairly large access area, stairs and a toilet. The upper floor with 121mtrs2 an area for stairs and an open space of 121 m2. It is located in an unbeatable area of the La Moraga industrial estate in Alhaurín de la Torre. This estate is a strategic enclave due to its location as it is located just a few minutes from the center of Alhaurín de la torre, a municipality in full expansion and growth. It also has easy access to the highway: 10 minutes from the airport and 15 minutes from Malaga capital. Easy parking area.

#### Location: Alhaurín de la Torre, Costa del Sol, Spain

Industrial warehouse for sale in full operation with a total area of 243 mtrs2 distributed as follows: a diaphanous ground floor with a fairly large access area, stairs and a toilet. The upper floor with 121mtrs2 an area for stairs and an open space of 121 m2. It is located in an unbeatable area of the La Moraga industrial estate in Alhaurín de la Torre. This estate is a strategic enclave due to its location as it is located just a few minutes from the center of Alhaurín de la torre, a municipality in full expansion and growth. It also has easy access to the highway: 10 minutes from the airport and 15 minutes from Malaga capital. Easy parking area.