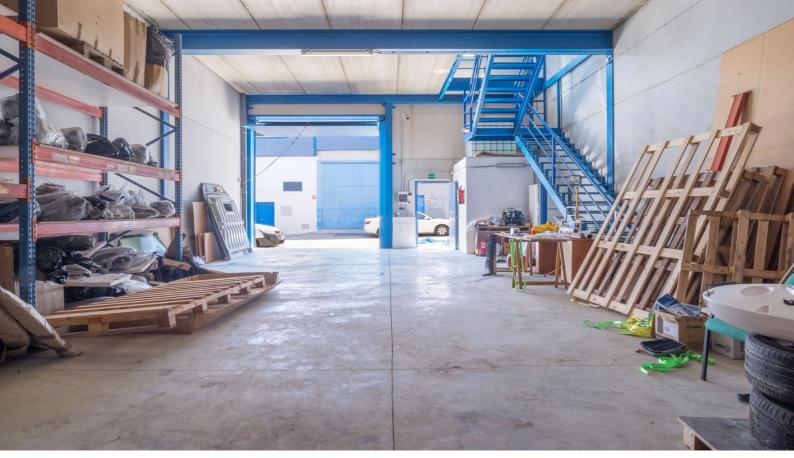

#### Alhaurín de la Torre, Costa del Sol

€180,000

Ref: APEX04329541

Industrial warehouse for sale in full operation with a total area of 243 mtrs2 distributed as follows: a diaphanous ground floor with a fairly large access area, stairs and a toilet. The upper floor with 121mtrs2 an area for stairs and an open space of 121 m2. It is located in an unbeatable area of the La Moraga industrial estate in Alhaurín de la Torre. This estate is a strategic enclave due to its location as it is located just a few minutes from the center of Alhaurín de la torre, a municipality in full expansion and growth. It also has easy access to the highway: 10 minutes from the airport and 15 minutes from Malaga capital. Easy parking area.

#### Location: Alhaurín de la Torre, Costa del Sol, Spain

Industrial warehouse for sale in full operation with a total area of 243 mtrs2 distributed as follows: a diaphanous ground floor with a fairly large access area, stairs and a toilet. The upper floor with 121mtrs2 an area for stairs and an open space of 121 m2. It is located in an unbeatable area of the La Moraga industrial estate in Alhaurín de la Torre. This estate is a strategic enclave due to its location as it is located just a few minutes from the center of Alhaurín de la torre, a municipality in full expansion and growth. It also has easy access to the highway: 10 minutes from the airport and 15 minutes from Malaga capital. Easy parking area.