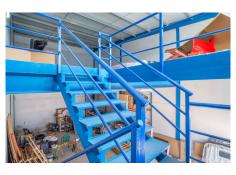

#### Alhaurín de la Torre, Costa del Sol

€180,000

Ref: APEX04329541

Industrial warehouse for sale in full operation with a total area of 243 mtrs2 distributed as follows: a diaphanous ground floor with a fairly large access area, stairs and a toilet. The upper floor with 121mtrs2 an area for stairs and an open space of 121 m2. It is located in an unbeatable area of the La Moraga industrial estate in Alhaurín de la Torre. This estate is a strategic enclave due to its location as it is located just a few minutes from the center of Alhaurín de la torre, a municipality in full expansion and growth. It also has easy access to the highway: 10 minutes from the airport and 15 minutes from Malaga capital. Easy parking area.

#### Location: Alhaurín de la Torre, Costa del Sol, Spain

Industrial warehouse for sale in full operation with a total area of 243 mtrs2 distributed as follows: a diaphanous ground floor with a fairly large access area, stairs and a toilet. The upper floor with 121mtrs2 an area for stairs and an open space of 121 m2. It is located in an unbeatable area of the La Moraga industrial estate in Alhaurín de la Torre. This estate is a strategic enclave due to its location as it is located just a few minutes from the center of Alhaurín de la torre, a municipality in full expansion and growth. It also has easy access to the highway: 10 minutes from the airport and 15 minutes from Malaga capital. Easy parking area.