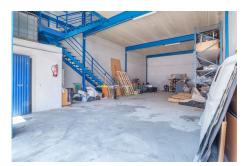

#### Alhaurín de la Torre, Costa del Sol

€180,000

Ref: APEX04329541

Industrial warehouse for sale in full operation with a total area of 243 mtrs2 distributed as follows: a diaphanous ground floor with a fairly large access area, stairs and a toilet. The upper floor with 121mtrs2 an area for stairs and an open space of 121 m2. It is located in an unbeatable area of the La Moraga industrial estate in Alhaurín de la Torre. This estate is a strategic enclave due to its location as it is located just a few minutes from the center of Alhaurín de la torre, a municipality in full expansion and growth. It also has easy access to the highway: 10 minutes from the airport and 15 minutes from Malaga capital. Easy parking area.

#### Location: Alhaurín de la Torre, Costa del Sol, Spain

Industrial warehouse for sale in full operation with a total area of 243 mtrs2 distributed as follows: a diaphanous ground floor with a fairly large access area, stairs and a toilet. The upper floor with 121mtrs2 an area for stairs and an open space of 121 m2. It is located in an unbeatable area of the La Moraga industrial estate in Alhaurín de la Torre. This estate is a strategic enclave due to its location as it is located just a few minutes from the center of Alhaurín de la torre, a municipality in full expansion and growth. It also has easy access to the highway: 10 minutes from the airport and 15 minutes from Malaga capital. Easy parking area.