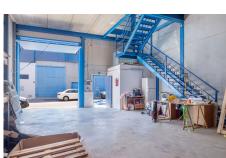

#### Alhaurín de la Torre, Costa del Sol

€180,000

Ref: APEX04329541

Industrial warehouse for sale in full operation with a total area of 243 mtrs2 distributed as follows: a diaphanous ground floor with a fairly large access area, stairs and a toilet. The upper floor with 121mtrs2 an area for stairs and an open space of 121 m2. It is located in an unbeatable area of the La Moraga industrial estate in Alhaurín de la Torre. This estate is a strategic enclave due to its location as it is located just a few minutes from the center of Alhaurín de la torre, a municipality in full expansion and growth. It also has easy access to the highway: 10 minutes from the airport and 15 minutes from Malaga capital. Easy parking area.

#### Location: Alhaurín de la Torre, Costa del Sol, Spain

Industrial warehouse for sale in full operation with a total area of 243 mtrs2 distributed as follows: a diaphanous ground floor with a fairly large access area, stairs and a toilet. The upper floor with 121mtrs2 an area for stairs and an open space of 121 m2. It is located in an unbeatable area of the La Moraga industrial estate in Alhaurín de la Torre. This estate is a strategic enclave due to its location as it is located just a few minutes from the center of Alhaurín de la torre, a municipality in full expansion and growth. It also has easy access to the highway: 10 minutes from the airport and 15 minutes from Malaga capital. Easy parking area.