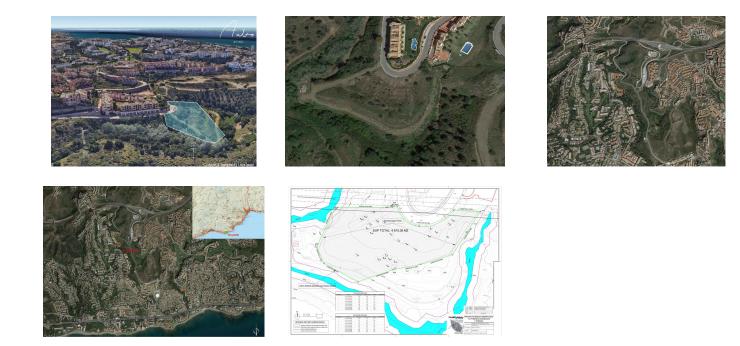

## **Property Description**

Location: Riviera del Sol, Costa del Sol, Spain

Rare opportunity to acquire a south facing 5559m<sup>2</sup> plot located in Riviera Del Sol, Mijas with planning consent to construct 13 unique Townhouses. The current vendor has a full project in place which has been designed by a local architects firm. Further details are available upon request.

This charming and popular area has everything you could ask for with all amenities such as supermarkets, bars, restaurants etc located within walking distance and both Miraflores Golf Club and Calanova Golf Club are located within 1km of the site.

Riviera Del Sol is located next to Marbella and just 15 minutes' drive to Marbella Town centre with Malaga airport located only 25 minutes by car.

Further restaurants and bars are also located in Calahonda which is directly next to Riviera Del Sol so there's certainly no shortage of amenities, not to mention Elviria which is less than a ten minute drive where once again you will find a huge choice of restaurants, bars and a Carrefour Supermarket. Contact us for further details.