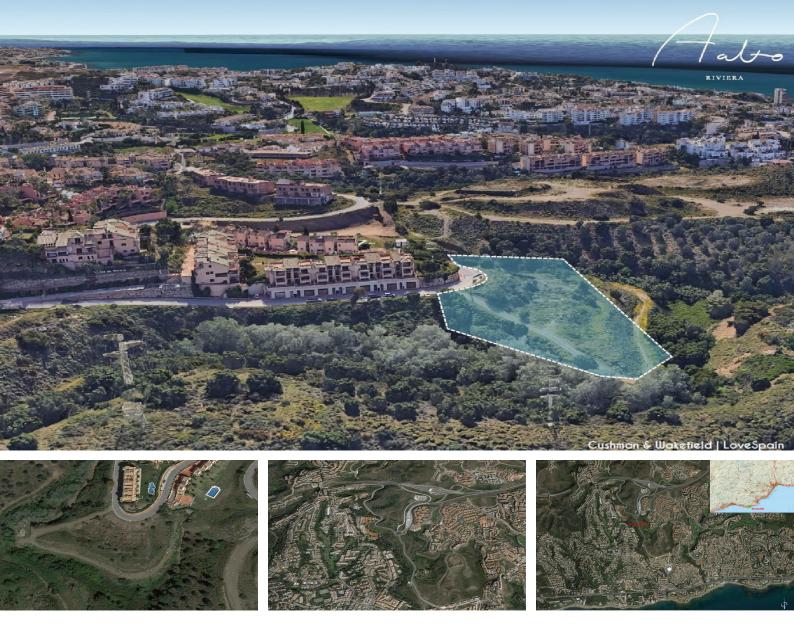

## **Property Description**

Location: Riviera del Sol, Costa del Sol, Spain

Rare opportunity to acquire a south facing 5559m<sup>2</sup> plot located in Riviera Del Sol, Mijas with planning consent to construct 13 unique Townhouses. The current vendor has a full project in place which has been designed by a local architects firm. Further details are available upon request.

This charming and popular area has everything you could ask for with all amenities such as supermarkets, bars, restaurants etc located within walking distance and both Miraflores Golf Club and Calanova Golf Club are located within 1km of the site.

Riviera Del Sol is located next to Marbella and just 15 minutes' drive to Marbella Town centre with Malaga airport located only 25 minutes by car.

Further restaurants and bars are also located in Calahonda which is directly next to Riviera Del Sol so there's certainly no shortage of amenities, not to mention Elviria which is less than a ten minute drive where once again you will find a huge choice of restaurants, bars and a Carrefour Supermarket. Contact us for further details.