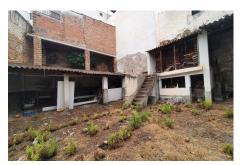

## **Residential Plot For Sale**

Alhaurín el Grande, Costa del Sol

€49,000

Ref: APEX04320964

Urban plot in Alhaurín el Grande with town water connected, plus the possibility of building a ground floor and an additional floor. This is an excellent investment opportunity as it gives you gives you the option of creating a two-story home with a fantastic outdoor area and layout flexibility. Additionally, it is a very interesting plot for the residents of Calle Albaicín since there is the possibility of connecting the patios and having a direct entrance to the house from the rear, adding an additional benefit and value. This would allow the creation of a larger outdoor space, such as a garden, orchard, swimming pool or parking area, adding great value to the property at the time of a possible future sale, as this would appeal to potential buyers.

## **Property Description**

Location: Alhaurín el Grande, Costa del Sol, Spain

Urban plot in Alhaurín el Grande with town water connected, plus the possibility of building a ground floor and an additional floor.

This is an excellent investment opportunity as it gives you gives you the option of creating a two-story home with a fantastic outdoor area and layout flexibility.

Additionally, it is a very interesting plot for the residents of Calle Albaicín since there is the possibility of connecting the patios and having a direct entrance to the house from the rear, adding an additional benefit and value.