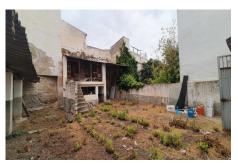

## **Residential Plot For Sale**

Alhaurín el Grande, Costa del Sol

€49,000

Ref: APEX04320964

Urban plot in Alhaurín el Grande with town water connected, plus the possibility of building a ground floor and an additional floor. This is an excellent investment opportunity as it gives you gives you the option of creating a two-story home with a fantastic outdoor area and layout flexibility. Additionally, it is a very interesting plot for the residents of Calle Albaicín since there is the possibility of connecting the patios and having a direct entrance to the house from the rear, adding an additional benefit and value. This would allow the creation of a larger outdoor space, such as a garden, orchard, swimming pool or parking area, adding great value to the property at the time of a possible future sale, as this would appeal to potential buyers.

## **Property Description**

Location: Alhaurín el Grande, Costa del Sol, Spain

Urban plot in Alhaurín el Grande with town water connected, plus the possibility of building a ground floor and an additional floor.

This is an excellent investment opportunity as it gives you gives you the option of creating a two-story home with a fantastic outdoor area and layout flexibility.

Additionally, it is a very interesting plot for the residents of Calle Albaicín since there is the possibility of connecting the patios and having a direct entrance to the house from the rear, adding an additional benefit and value.

This would allow the creation of a larger outdoor space, such as a garden, orchard, swimming pool or parking area, adding great value to the property at the time of a possible future sale, as this would appeal to potential buyers.