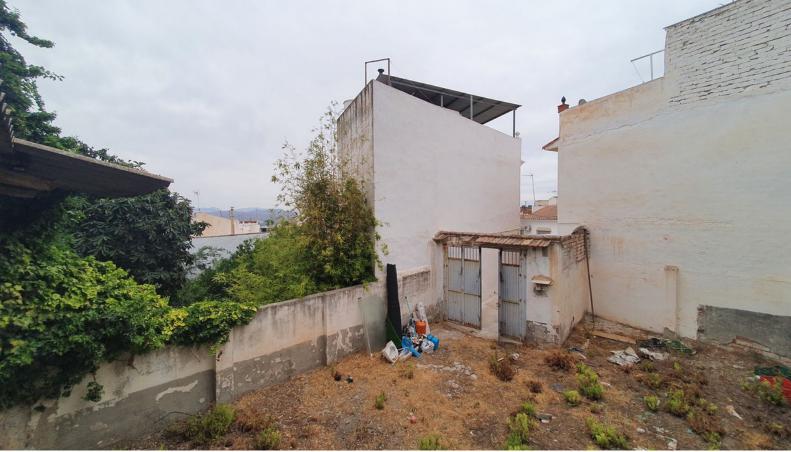

## **Residential Plot For Sale**

Alhaurín el Grande, Costa del Sol

€49,000

Ref: APEX04320964

Urban plot in Alhaurín el Grande with town water connected, plus the possibility of building a ground floor and an additional floor. This is an excellent investment opportunity as it gives you gives you the option of creating a two-story home with a fantastic outdoor area and layout flexibility. Additionally, it is a very interesting plot for the residents of Calle Albaicín since there is the possibility of connecting the patios and having a direct entrance to the house from the rear, adding an additional benefit and value. This would allow the creation of a larger outdoor space, such as a garden, orchard, swimming pool or parking area, adding great value to the property at the time of a possible future sale, as this would appeal to potential buyers.

## **Property Description**

Location: Alhaurín el Grande, Costa del Sol, Spain

Urban plot in Alhaurín el Grande with town water connected, plus the possibility of building a ground floor and an additional floor.

This is an excellent investment opportunity as it gives you gives you the option of creating a two-story home with a fantastic outdoor area and layout flexibility.

Additionally, it is a very interesting plot for the residents of Calle Albaicín since there is the possibility of connecting the patios and having a direct entrance to the house from the rear, adding an additional benefit and value.

This would allow the creation of a larger outdoor space, such as a garden, orchard, swimming pool or parking area, adding great value to the property at the time of a possible future sale, as this would appeal to potential buyers.