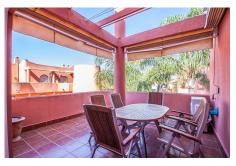

## 2 Bed Middle Floor Apartment For Sale

El Rosario, Costa del Sol

€380,000

Ref: APEX04325179

Well positioned apartment just 200 meters from the beach and walking distance to local supermarkets and restaurants, this front line beach development is ideally situated. The apartment is on the first floor of a gated community with several outdoor swimming pools and underground parking. There are two bedrooms with two bathrooms, a fully fitted kitchen and a lounge with a south facing terrace.

## **Property Description**

Location: El Rosario, Costa del Sol, Spain

Well positioned apartment just 200 meters from the beach and walking distance to local supermarkets and restaurants, this front line beach development is ideally situated. The apartment is on the first floor of a gated community with several outdoor swimming pools and underground parking. There are two bedrooms with two bathrooms, a fully fitted kitchen and a lounge with a south facing terrace.