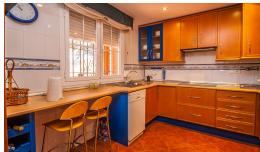

## 2 Bed Middle Floor Apartment For Sale

El Rosario, Costa del Sol

€380,000

Ref: APEX04325179

Well positioned apartment just 200 meters from the beach and walking distance to local supermarkets and restaurants, this front line beach development is ideally situated. The apartment is on the first floor of a gated community with several outdoor swimming pools and underground parking. There are two bedrooms with two bathrooms, a fully fitted kitchen and a lounge with a south facing terrace.

## **Property Description**

Location: El Rosario, Costa del Sol, Spain

Well positioned apartment just 200 meters from the beach and walking distance to local supermarkets and restaurants, this front line beach development is ideally situated. The apartment is on the first floor of a gated community with several outdoor swimming pools and underground parking. There are two bedrooms with two bathrooms, a fully fitted kitchen and a lounge with a south facing terrace.

## **Additional Info**

| For Sale                     | Beds: 2                              | Baths: 2                 |
|------------------------------|--------------------------------------|--------------------------|
| Type: Middle Floor Apartment | Area: 110 sq m                       | Pool                     |
| Setting: Beachfront          | Beachside                            | Close To Sea             |
| Front Line Beach Complex     | Orientation: South                   | Condition: Good          |
| Pool: Communal               | Climate Control: Air<br>Conditioning | Hot A/C                  |
| Cold A/C                     | Views: Sea                           | Garden                   |
| Lift                         | Near Transport                       | Ensuite Bathroom         |
| Marble Flooring              | Double Glazing                       | Furniture: Not Furnished |
| Kitchen: Fully Fitted        | Garden: Communal                     | Security: Gated Complex  |
| Parking: Underground         | Utilities: Electricity               | Drinkable Water          |
| Category: Beachfront         | Investment                           | Internal Area : 110 sq m |