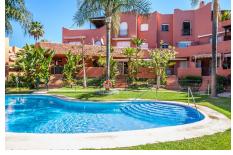

## 2 Bed Middle Floor Apartment For Sale

El Rosario, Costa del Sol

€380,000

Ref: APEX04325179

Well positioned apartment just 200 meters from the beach and walking distance to local supermarkets and restaurants, this front line beach development is ideally situated. The apartment is on the first floor of a gated community with several outdoor swimming pools and underground parking. There are two bedrooms with two bathrooms, a fully fitted kitchen and a lounge with a south facing terrace.

## **Property Description**

Location: El Rosario, Costa del Sol, Spain

Well positioned apartment just 200 meters from the beach and walking distance to local supermarkets and restaurants, this front line beach development is ideally situated. The apartment is on the first floor of a gated community with several outdoor swimming pools and underground parking. There are two bedrooms with two bathrooms, a fully fitted kitchen and a lounge with a south facing terrace.

## **Additional Info**

| For Sale                     | Beds: 2                              | Baths: 2                 |
|------------------------------|--------------------------------------|--------------------------|
| Type: Middle Floor Apartment | Area: 110 sq m                       | Pool                     |
| Setting: Beachfront          | Beachside                            | Close To Sea             |
| Front Line Beach Complex     | Orientation: South                   | Condition: Good          |
| Pool: Communal               | Climate Control: Air<br>Conditioning | Hot A/C                  |
| Cold A/C                     | Views: Sea                           | Garden                   |
| Lift                         | Near Transport                       | Ensuite Bathroom         |
| Marble Flooring              | Double Glazing                       | Furniture: Not Furnished |
| Kitchen: Fully Fitted        | Garden: Communal                     | Security: Gated Complex  |
| Parking: Underground         | Utilities: Electricity               | Drinkable Water          |
| Category: Beachfront         | Investment                           | Internal Area : 110 sq m |