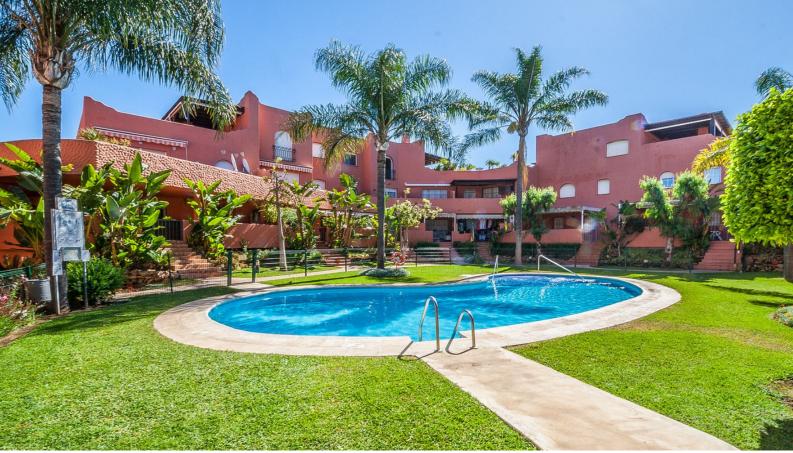

## 2 Bed Middle Floor Apartment For Sale

El Rosario, Costa del Sol

€380,000

Ref: APEX04325179

Well positioned apartment just 200 meters from the beach and walking distance to local supermarkets and restaurants, this front line beach development is ideally situated. The apartment is on the first floor of a gated community with several outdoor swimming pools and underground parking. There are two bedrooms with two bathrooms, a fully fitted kitchen and a lounge with a south facing terrace.

## **Property Description**

Location: El Rosario, Costa del Sol, Spain

Well positioned apartment just 200 meters from the beach and walking distance to local supermarkets and restaurants, this front line beach development is ideally situated. The apartment is on the first floor of a gated community with several outdoor swimming pools and underground parking. There are two bedrooms with two bathrooms, a fully fitted kitchen and a lounge with a south facing terrace.

## **Additional Info**

| For Sale                     | Beds: 2                              | Baths: 2                 |
|------------------------------|--------------------------------------|--------------------------|
| Type: Middle Floor Apartment | Area: 110 sq m                       | Pool                     |
| Setting: Beachfront          | Beachside                            | Close To Sea             |
| Front Line Beach Complex     | Orientation: South                   | Condition: Good          |
| Pool: Communal               | Climate Control: Air<br>Conditioning | Hot A/C                  |
| Cold A/C                     | Views: Sea                           | Garden                   |
| Lift                         | Near Transport                       | Ensuite Bathroom         |
| Marble Flooring              | Double Glazing                       | Furniture: Not Furnished |
| Kitchen: Fully Fitted        | Garden: Communal                     | Security: Gated Complex  |
| Parking: Underground         | Utilities: Electricity               | Drinkable Water          |
| Category: Beachfront         | Investment                           | Internal Area : 110 sq m |