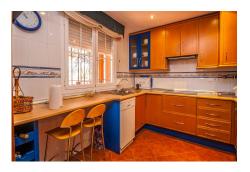

## 2 Bed Middle Floor Apartment For Sale

El Rosario, Costa del Sol

€380,000

Ref: APEX04325179

Well positioned apartment just 200 meters from the beach and walking distance to local supermarkets and restaurants, this front line beach development is ideally situated. The apartment is on the first floor of a gated community with several outdoor swimming pools and underground parking. There are two bedrooms with two bathrooms, a fully fitted kitchen and a lounge with a south facing terrace.

## **Property Description**

Location: El Rosario, Costa del Sol, Spain

Well positioned apartment just 200 meters from the beach and walking distance to local supermarkets and restaurants, this front line beach development is ideally situated. The apartment is on the first floor of a gated community with several outdoor swimming pools and underground parking. There are two bedrooms with two bathrooms, a fully fitted kitchen and a lounge with a south facing terrace.

## **Additional Info**

| For Sale                     | Beds: 2                              | Baths: 2                 |
|------------------------------|--------------------------------------|--------------------------|
| Type: Middle Floor Apartment | Area: 110 sq m                       | Pool                     |
| Setting: Beachfront          | Beachside                            | Close To Sea             |
| Front Line Beach Complex     | Orientation: South                   | Condition: Good          |
| Pool: Communal               | Climate Control: Air<br>Conditioning | Hot A/C                  |
| Cold A/C                     | Views: Sea                           | Garden                   |
| Lift                         | Near Transport                       | Ensuite Bathroom         |
| Marble Flooring              | Double Glazing                       | Furniture: Not Furnished |
| Kitchen: Fully Fitted        | Garden: Communal                     | Security: Gated Complex  |
| Parking: Underground         | Utilities: Electricity               | Drinkable Water          |
| Category: Beachfront         | Investment                           | Internal Area : 110 sq m |