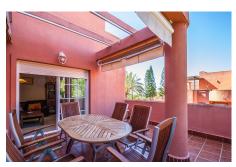

## 2 Bed Middle Floor Apartment For Sale

El Rosario, Costa del Sol

€380,000

Ref: APEX04325179

Well positioned apartment just 200 meters from the beach and walking distance to local supermarkets and restaurants, this front line beach development is ideally situated. The apartment is on the first floor of a gated community with several outdoor swimming pools and underground parking. There are two bedrooms with two bathrooms, a fully fitted kitchen and a lounge with a south facing terrace.

## **Property Description**

Location: El Rosario, Costa del Sol, Spain

Well positioned apartment just 200 meters from the beach and walking distance to local supermarkets and restaurants, this front line beach development is ideally situated. The apartment is on the first floor of a gated community with several outdoor swimming pools and underground parking. There are two bedrooms with two bathrooms, a fully fitted kitchen and a lounge with a south facing terrace.