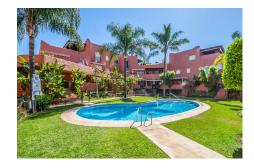

## 2 Bed Middle Floor Apartment For Sale

El Rosario, Costa del Sol

€380,000

Ref: APEX04325179

Well positioned apartment just 200 meters from the beach and walking distance to local supermarkets and restaurants, this front line beach development is ideally situated. The apartment is on the first floor of a gated community with several outdoor swimming pools and underground parking. There are two bedrooms with two bathrooms, a fully fitted kitchen and a lounge with a south facing terrace.

## **Property Description**

Location: El Rosario, Costa del Sol, Spain

Well positioned apartment just 200 meters from the beach and walking distance to local supermarkets and restaurants, this front line beach development is ideally situated. The apartment is on the first floor of a gated community with several outdoor swimming pools and underground parking. There are two bedrooms with two bathrooms, a fully fitted kitchen and a lounge with a south facing terrace.

## **Additional Info**

| For Sale                     | Beds: 2                              | Baths: 2                 |
|------------------------------|--------------------------------------|--------------------------|
| Type: Middle Floor Apartment | Area: 110 sq m                       | Pool                     |
| Setting: Beachfront          | Beachside                            | Close To Sea             |
| Front Line Beach Complex     | Orientation: South                   | Condition: Good          |
| Pool: Communal               | Climate Control: Air<br>Conditioning | Hot A/C                  |
| Cold A/C                     | Views: Sea                           | Garden                   |
| Lift                         | Near Transport                       | Ensuite Bathroom         |
| Marble Flooring              | Double Glazing                       | Furniture: Not Furnished |
| Kitchen: Fully Fitted        | Garden: Communal                     | Security: Gated Complex  |
| Parking: Underground         | Utilities: Electricity               | Drinkable Water          |
| Category: Beachfront         | Investment                           | Internal Area : 110 sq m |