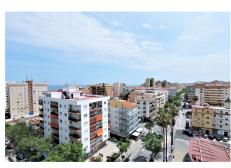

#### Fuengirola, Costa del Sol

Ref: APEX04324306

A unique duplex penthouse with the best location in Lindamar, which is a highly sought-after house with high quality. On the first floor there is a kitchen with a dining area on its own terrace, which has a stunning panoramic view, three bedrooms, a storage room and a large bathroom. On the second floor there are two bedrooms, a bathroom and a large open terrace with fantastic panoramic views and a smaller terrace for hanging laundry. The location with 100 m to the beach and Mercadona across the street is unbeatable. There is a large swimming pool in the compound and a parking space in the basement is included in the price. Another one can be bought for €35,000 if you want.

### **Property Description**

Location: Fuengirola, Costa del Sol, Spain

A unique duplex penthouse with the best location in Lindamar, which is a highly sought-after house with high quality. On the first floor there is a kitchen with a dining area on its own terrace, which has a stunning panoramic view, three bedrooms, a storage room and a large bathroom. On the second floor there are two bedrooms, a bathroom and a large open terrace with fantastic panoramic views and a smaller terrace for hanging laundry.

The location with 100 m to the beach and Mercadona across the street is unbeatable. There is a large swimming pool in the compound and a parking space in the basement is included in the price. Another one can be bought for €35,000 if you want.