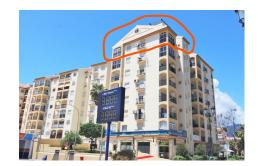

#### Fuengirola, Costa del Sol

Ref: APEX04324306

A unique duplex penthouse with the best location in Lindamar, which is a highly sought-after house with high quality. On the first floor there is a kitchen with a dining area on its own terrace, which has a stunning panoramic view, three bedrooms, a storage room and a large bathroom. On the second floor there are two bedrooms, a bathroom and a large open terrace with fantastic panoramic views and a smaller terrace for hanging laundry. The location with 100 m to the beach and Mercadona across the street is unbeatable. There is a large swimming pool in the compound and a parking space in the basement is included in the price. Another one can be bought for €35,000 if you want.

### **Property Description**

Location: Fuengirola, Costa del Sol, Spain

A unique duplex penthouse with the best location in Lindamar, which is a highly sought-after house with high quality. On the first floor there is a kitchen with a dining area on its own terrace, which has a stunning panoramic view, three bedrooms, a storage room and a large bathroom. On the second floor there are two bedrooms, a bathroom and a large open terrace with fantastic panoramic views and a smaller terrace for hanging laundry.