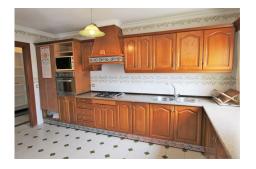

#### Fuengirola, Costa del Sol

Ref: APEX04324306

A unique duplex penthouse with the best location in Lindamar, which is a highly sought-after house with high quality. On the first floor there is a kitchen with a dining area on its own terrace, which has a stunning panoramic view, three bedrooms, a storage room and a large bathroom. On the second floor there are two bedrooms, a bathroom and a large open terrace with fantastic panoramic views and a smaller terrace for hanging laundry. The location with 100 m to the beach and Mercadona across the street is unbeatable. There is a large swimming pool in the compound and a parking space in the basement is included in the price. Another one can be bought for €35,000 if you want.

### **Property Description**

Location: Fuengirola, Costa del Sol, Spain

A unique duplex penthouse with the best location in Lindamar, which is a highly sought-after house with high quality. On the first floor there is a kitchen with a dining area on its own terrace, which has a stunning panoramic view, three bedrooms, a storage room and a large bathroom. On the second floor there are two bedrooms, a bathroom and a large open terrace with fantastic panoramic views and a smaller terrace for hanging laundry.