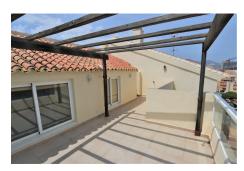

#### Fuengirola, Costa del Sol

Ref: APEX04324306

A unique duplex penthouse with the best location in Lindamar, which is a highly sought-after house with high quality. On the first floor there is a kitchen with a dining area on its own terrace, which has a stunning panoramic view, three bedrooms, a storage room and a large bathroom. On the second floor there are two bedrooms, a bathroom and a large open terrace with fantastic panoramic views and a smaller terrace for hanging laundry. The location with 100 m to the beach and Mercadona across the street is unbeatable. There is a large swimming pool in the compound and a parking space in the basement is included in the price. Another one can be bought for €35,000 if you want.

### **Property Description**

Location: Fuengirola, Costa del Sol, Spain

A unique duplex penthouse with the best location in Lindamar, which is a highly sought-after house with high quality. On the first floor there is a kitchen with a dining area on its own terrace, which has a stunning panoramic view, three bedrooms, a storage room and a large bathroom. On the second floor there are two bedrooms, a bathroom and a large open terrace with fantastic panoramic views and a smaller terrace for hanging laundry.

The location with 100 m to the beach and Mercadona across the street is unbeatable. There is a large swimming pool in the compound and a parking space in the basement is included in the price. Another one can be bought for €35,000 if you want.