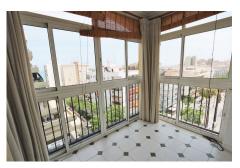

#### Fuengirola, Costa del Sol

Ref: APEX04324306

A unique duplex penthouse with the best location in Lindamar, which is a highly sought-after house with high quality. On the first floor there is a kitchen with a dining area on its own terrace, which has a stunning panoramic view, three bedrooms, a storage room and a large bathroom. On the second floor there are two bedrooms, a bathroom and a large open terrace with fantastic panoramic views and a smaller terrace for hanging laundry. The location with 100 m to the beach and Mercadona across the street is unbeatable. There is a large swimming pool in the compound and a parking space in the basement is included in the price. Another one can be bought for €35,000 if you want.

### **Property Description**

Location: Fuengirola, Costa del Sol, Spain

A unique duplex penthouse with the best location in Lindamar, which is a highly sought-after house with high quality. On the first floor there is a kitchen with a dining area on its own terrace, which has a stunning panoramic view, three bedrooms, a storage room and a large bathroom. On the second floor there are two bedrooms, a bathroom and a large open terrace with fantastic panoramic views and a smaller terrace for hanging laundry.