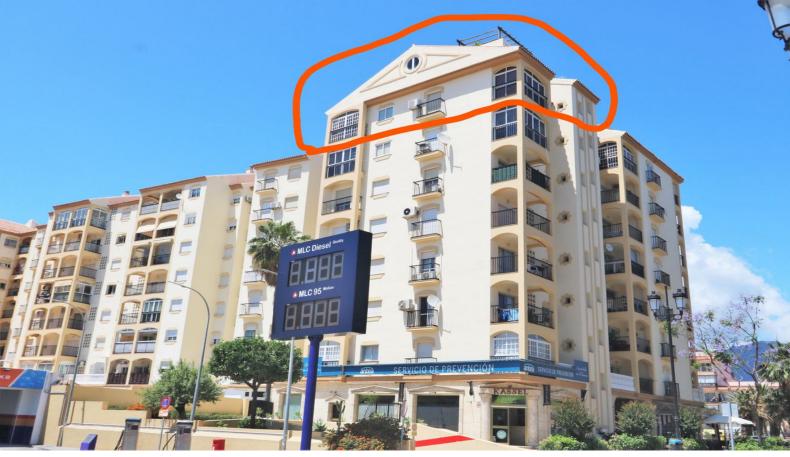

#### Fuengirola, Costa del Sol

Ref: APEX04324306

A unique duplex penthouse with the best location in Lindamar, which is a highly sought-after house with high quality. On the first floor there is a kitchen with a dining area on its own terrace, which has a stunning panoramic view, three bedrooms, a storage room and a large bathroom. On the second floor there are two bedrooms, a bathroom and a large open terrace with fantastic panoramic views and a smaller terrace for hanging laundry. The location with 100 m to the beach and Mercadona across the street is unbeatable. There is a large swimming pool in the compound and a parking space in the basement is included in the price. Another one can be bought for €35,000 if you want.

### **Property Description**

Location: Fuengirola, Costa del Sol, Spain

A unique duplex penthouse with the best location in Lindamar, which is a highly sought-after house with high quality. On the first floor there is a kitchen with a dining area on its own terrace, which has a stunning panoramic view, three bedrooms, a storage room and a large bathroom. On the second floor there are two bedrooms, a bathroom and a large open terrace with fantastic panoramic views and a smaller terrace for hanging laundry.