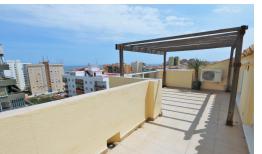

#### Fuengirola, Costa del Sol

Ref: APEX04324306

A unique duplex penthouse with the best location in Lindamar, which is a highly sought-after house with high quality. On the first floor there is a kitchen with a dining area on its own terrace, which has a stunning panoramic view, three bedrooms, a storage room and a large bathroom. On the second floor there are two bedrooms, a bathroom and a large open terrace with fantastic panoramic views and a smaller terrace for hanging laundry. The location with 100 m to the beach and Mercadona across the street is unbeatable. There is a large swimming pool in the compound and a parking space in the basement is included in the price. Another one can be bought for €35,000 if you want.

### **Property Description**

Location: Fuengirola, Costa del Sol, Spain

A unique duplex penthouse with the best location in Lindamar, which is a highly sought-after house with high quality. On the first floor there is a kitchen with a dining area on its own terrace, which has a stunning panoramic view, three bedrooms, a storage room and a large bathroom. On the second floor there are two bedrooms, a bathroom and a large open terrace with fantastic panoramic views and a smaller terrace for hanging laundry.

The location with 100 m to the beach and Mercadona across the street is unbeatable. There is a large swimming pool in the compound and a parking space in the basement is included in the price. Another one can be bought for €35,000 if you want.