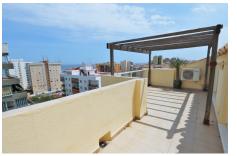

#### Fuengirola, Costa del Sol

Ref: APEX04324306

A unique duplex penthouse with the best location in Lindamar, which is a highly sought-after house with high quality. On the first floor there is a kitchen with a dining area on its own terrace, which has a stunning panoramic view, three bedrooms, a storage room and a large bathroom. On the second floor there are two bedrooms, a bathroom and a large open terrace with fantastic panoramic views and a smaller terrace for hanging laundry. The location with 100 m to the beach and Mercadona across the street is unbeatable. There is a large swimming pool in the compound and a parking space in the basement is included in the price. Another one can be bought for €35,000 if you want.

### **Property Description**

Location: Fuengirola, Costa del Sol, Spain

A unique duplex penthouse with the best location in Lindamar, which is a highly sought-after house with high quality. On the first floor there is a kitchen with a dining area on its own terrace, which has a stunning panoramic view, three bedrooms, a storage room and a large bathroom. On the second floor there are two bedrooms, a bathroom and a large open terrace with fantastic panoramic views and a smaller terrace for hanging laundry.

The location with 100 m to the beach and Mercadona across the street is unbeatable. There is a large swimming pool in the compound and a parking space in the basement is included in the price. Another one can be bought for €35,000 if you want.