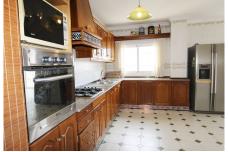

#### Fuengirola, Costa del Sol

Ref: APEX04324306

A unique duplex penthouse with the best location in Lindamar, which is a highly sought-after house with high quality. On the first floor there is a kitchen with a dining area on its own terrace, which has a stunning panoramic view, three bedrooms, a storage room and a large bathroom. On the second floor there are two bedrooms, a bathroom and a large open terrace with fantastic panoramic views and a smaller terrace for hanging laundry. The location with 100 m to the beach and Mercadona across the street is unbeatable. There is a large swimming pool in the compound and a parking space in the basement is included in the price. Another one can be bought for €35,000 if you want.

### **Property Description**

Location: Fuengirola, Costa del Sol, Spain

A unique duplex penthouse with the best location in Lindamar, which is a highly sought-after house with high quality. On the first floor there is a kitchen with a dining area on its own terrace, which has a stunning panoramic view, three bedrooms, a storage room and a large bathroom. On the second floor there are two bedrooms, a bathroom and a large open terrace with fantastic panoramic views and a smaller terrace for hanging laundry.