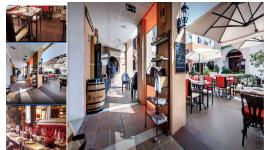

#### Calahonda, Costa del Sol

Ref: APEX04322758

Fully operational restaurant situated in the busy area of El Zoco in Calahonda. Traspaso 80.000€ and 1800€/pm rental. or for sale freehold including local with furniture for 350000 Restaurant, Calahonda, Costa del Sol. Built 90 m². Setting: Commercial Area, Close To Golf, Close To Shops, Close To Sea, Close To Town, Close To Schools, Urbanisation. Condition: Excellent. Features: Covered Terrace, Near Transport, Private Terrace. Kitchen: Fully Fitted. Parking: Street. Utilities: Electricity, Drinkable Water. Category: Investment, Resale.

### **Property Description**

Location: Calahonda, Costa del Sol, Spain

Fully operational restaurant situated in the busy area of El Zoco in Calahonda. Traspaso 80.000€ and

1800€/pm rental. or for sale freehold including local with furniture for 350000

Restaurant, Calahonda, Costa del Sol.

Built 90 m<sup>2</sup>.

Setting: Commercial Area, Close To Golf, Close To Shops, Close To Sea, Close To Town, Close To

Schools, Urbanisation.

Condition: Excellent.

Features: Covered Terrace, Near Transport, Private Terrace.