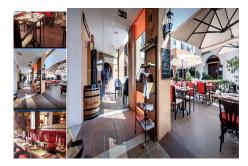

#### Calahonda, Costa del Sol

Ref: APEX04322758

Fully operational restaurant situated in the busy area of El Zoco in Calahonda. Traspaso 80.000€ and 1800€/pm rental. or for sale freehold including local with furniture for 350000 Restaurant, Calahonda, Costa del Sol. Built 90 m². Setting: Commercial Area, Close To Golf, Close To Shops, Close To Sea, Close To Town, Close To Schools, Urbanisation. Condition: Excellent. Features: Covered Terrace, Near Transport, Private Terrace. Kitchen: Fully Fitted. Parking: Street. Utilities: Electricity, Drinkable Water. Category: Investment, Resale.

### **Property Description**

Location: Calahonda, Costa del Sol, Spain

Fully operational restaurant situated in the busy area of El Zoco in Calahonda. Traspaso 80.000€ and

1800€/pm rental. or for sale freehold including local with furniture for 350000