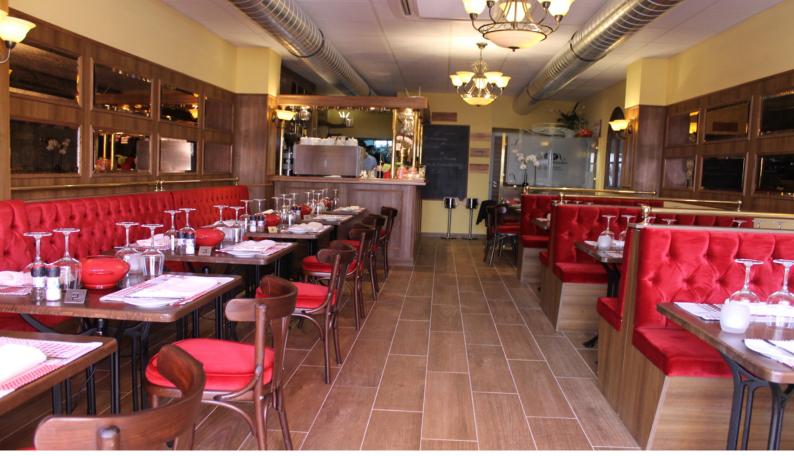

#### Calahonda, Costa del Sol

Ref: APEX04322758

Fully operational restaurant situated in the busy area of El Zoco in Calahonda. Traspaso 80.000€ and 1800€/pm rental. or for sale freehold including local with furniture for 350000 Restaurant, Calahonda, Costa del Sol. Built 90 m². Setting: Commercial Area, Close To Golf, Close To Shops, Close To Sea, Close To Town, Close To Schools, Urbanisation. Condition: Excellent. Features: Covered Terrace, Near Transport, Private Terrace. Kitchen: Fully Fitted. Parking: Street. Utilities: Electricity, Drinkable Water. Category: Investment, Resale.

### **Property Description**

Location: Calahonda, Costa del Sol, Spain

Fully operational restaurant situated in the busy area of El Zoco in Calahonda. Traspaso 80.000€ and

1800€/pm rental. or for sale freehold including local with furniture for 350000

Restaurant, Calahonda, Costa del Sol.

Built 90 m<sup>2</sup>.

Setting: Commercial Area, Close To Golf, Close To Shops, Close To Sea, Close To Town, Close To

Schools, Urbanisation.

Condition: Excellent.

Features: Covered Terrace, Near Transport, Private Terrace.