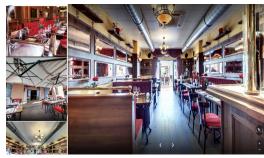

#### Calahonda, Costa del Sol

Ref: APEX04322758

Fully operational restaurant situated in the busy area of El Zoco in Calahonda. Traspaso 80.000€ and 1800€/pm rental. or for sale freehold including local with furniture for 350000 Restaurant, Calahonda, Costa del Sol. Built 90 m². Setting: Commercial Area, Close To Golf, Close To Shops, Close To Sea, Close To Town, Close To Schools, Urbanisation. Condition: Excellent. Features: Covered Terrace, Near Transport, Private Terrace. Kitchen: Fully Fitted. Parking: Street. Utilities: Electricity, Drinkable Water. Category: Investment, Resale.

### **Property Description**

Location: Calahonda, Costa del Sol, Spain

Fully operational restaurant situated in the busy area of El Zoco in Calahonda. Traspaso 80.000€ and

1800€/pm rental. or for sale freehold including local with furniture for 350000

Restaurant, Calahonda, Costa del Sol.

Built 90 m<sup>2</sup>.

Setting: Commercial Area, Close To Golf, Close To Shops, Close To Sea, Close To Town, Close To

Schools, Urbanisation.

Condition: Excellent.

Features: Covered Terrace, Near Transport, Private Terrace.