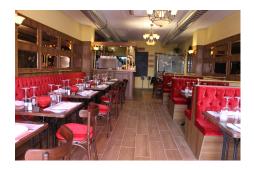

#### Calahonda, Costa del Sol

Ref: APEX04322758

Fully operational restaurant situated in the busy area of El Zoco in Calahonda. Traspaso 80.000€ and 1800€/pm rental. or for sale freehold including local with furniture for 350000 Restaurant, Calahonda, Costa del Sol. Built 90 m². Setting: Commercial Area, Close To Golf, Close To Shops, Close To Sea, Close To Town, Close To Schools, Urbanisation. Condition: Excellent. Features: Covered Terrace, Near Transport, Private Terrace. Kitchen: Fully Fitted. Parking: Street. Utilities: Electricity, Drinkable Water. Category: Investment, Resale.

### **Property Description**

Location: Calahonda, Costa del Sol, Spain

Fully operational restaurant situated in the busy area of El Zoco in Calahonda. Traspaso 80.000€ and

1800€/pm rental. or for sale freehold including local with furniture for 350000

Restaurant, Calahonda, Costa del Sol.

Built 90 m<sup>2</sup>.

Setting: Commercial Area, Close To Golf, Close To Shops, Close To Sea, Close To Town, Close To

Schools, Urbanisation.

Condition: Excellent.

Features: Covered Terrace, Near Transport, Private Terrace.