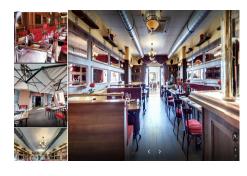

#### Calahonda, Costa del Sol

Ref: APEX04322758

Fully operational restaurant situated in the busy area of El Zoco in Calahonda. Traspaso 80.000€ and 1800€/pm rental. or for sale freehold including local with furniture for 350000 Restaurant, Calahonda, Costa del Sol. Built 90 m². Setting: Commercial Area, Close To Golf, Close To Shops, Close To Sea, Close To Town, Close To Schools, Urbanisation. Condition: Excellent. Features: Covered Terrace, Near Transport, Private Terrace. Kitchen: Fully Fitted. Parking: Street. Utilities: Electricity, Drinkable Water. Category: Investment, Resale.

### **Property Description**

Location: Calahonda, Costa del Sol, Spain

Fully operational restaurant situated in the busy area of El Zoco in Calahonda. Traspaso 80.000€ and

1800€/pm rental. or for sale freehold including local with furniture for 350000