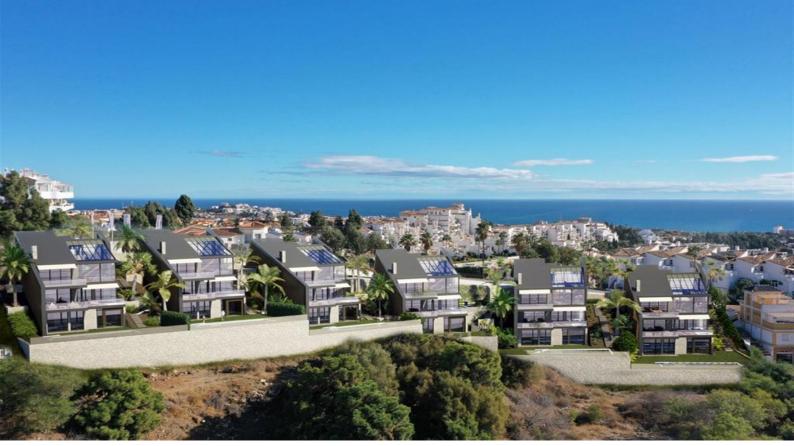

# €1,790,000

Ref: APEX04317448

A magnificent and unique residential plot in Sitio de Calahonda. Measuring 3,816m2 in total and with a building coefficient of 0.35%, it has already been legally segregated into six individual plots of between 595m2 and 643m2. The land has unbeatable sea views all the way to Africa and is orientated to the South and West. This is a desirable location within a short walking distance to bars and restaurants including the popular Miel y Nata restaurant. Just 5 minutes' drive to the nearest beach. This presents a unique opportunity for a small developer to complete a project with a very high return on investment. The present owner has already prepared a project for 6 contemporary villas with 4 or 5 bedrooms, approximately 395m2 of build including terraces and a host of spectacular f...

#### Location: Calahonda, Costa del Sol, Spain

A magnificent and unique residential plot in Sitio de Calahonda. Measuring 3,816m2 in total and with a building coefficient of 0.35%, it has already been legally segregated into six individual plots of between 595m2 and 643m2. The land has unbeatable sea views all the way to Africa and is orientated to the South and West. This is a desirable location within a short walking distance to bars and restaurants including the popular Miel y Nata restaurant. Just 5 minutes' drive to the nearest beach.

This presents a unique opportunity for a small developer to complete a project with a very high return on investment. The present owner has already prepared a project for 6 contemporary villas with 4 or 5 bedrooms, approximately 395m2 of build including terraces and a host of spectacular features. The plot can be purchased with or without the existing project. Project designs are included in the selling price.