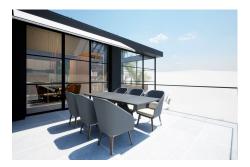

# €1,790,000

Ref: APEX04317448

A magnificent and unique residential plot in Sitio de Calahonda. Measuring 3,816m2 in total and with a building coefficient of 0.35%, it has already been legally segregated into six individual plots of between 595m2 and 643m2. The land has unbeatable sea views all the way to Africa and is orientated to the South and West. This is a desirable location within a short walking distance to bars and restaurants including the popular Miel y Nata restaurant. Just 5 minutes' drive to the nearest beach. This presents a unique opportunity for a small developer to complete a project with a very high return on investment. The present owner has already prepared a project for 6 contemporary villas with 4 or 5 bedrooms, approximately 395m2 of build including terraces and a host of spectacular f...

This presents a unique opportunity for a small developer to complete a project with a very high return on investment. The present owner has already prepared a project for 6 contemporary villas with 4 or 5 bedrooms, approximately 395m2 of build including terraces and a host of spectacular features. The plot can be purchased with or without the existing project. Project designs are included in the selling price.