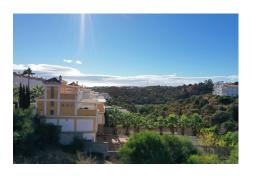

# €1,790,000

Ref: APEX04317448

A magnificent and unique residential plot in Sitio de Calahonda. Measuring 3,816m2 in total and with a building coefficient of 0.35%, it has already been legally segregated into six individual plots of between 595m2 and 643m2. The land has unbeatable sea views all the way to Africa and is orientated to the South and West. This is a desirable location within a short walking distance to bars and restaurants including the popular Miel y Nata restaurant. Just 5 minutes' drive to the nearest beach. This presents a unique opportunity for a small developer to complete a project with a very high return on investment. The present owner has already prepared a project for 6 contemporary villas with 4 or 5 bedrooms, approximately 395m2 of build including terraces and a host of spectacular f...

#### Location: Calahonda, Costa del Sol, Spain

A magnificent and unique residential plot in Sitio de Calahonda. Measuring 3,816m2 in total and with a building coefficient of 0.35%, it has already been legally segregated into six individual plots of between 595m2 and 643m2. The land has unbeatable sea views all the way to Africa and is orientated to the South and West. This is a desirable location within a short walking distance to bars and restaurants including the popular Miel y Nata restaurant. Just 5 minutes' drive to the nearest beach.