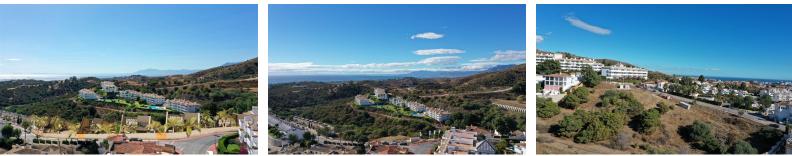

# €1,790,000

Ref: APEX04317448

A magnificent and unique residential plot in Sitio de Calahonda. Measuring 3,816m2 in total and with a building coefficient of 0.35%, it has already been legally segregated into six individual plots of between 595m2 and 643m2. The land has unbeatable sea views all the way to Africa and is orientated to the South and West. This is a desirable location within a short walking distance to bars and restaurants including the popular Miel y Nata restaurant. Just 5 minutes' drive to the nearest beach. This presents a unique opportunity for a small developer to complete a project with a very high return on investment. The present owner has already prepared a project for 6 contemporary villas with 4 or 5 bedrooms, approximately 395m2 of build including terraces and a host of spectacular f...

#### Location: Calahonda, Costa del Sol, Spain

A magnificent and unique residential plot in Sitio de Calahonda. Measuring 3,816m2 in total and with a building coefficient of 0.35%, it has already been legally segregated into six individual plots of between 595m2 and 643m2. The land has unbeatable sea views all the way to Africa and is orientated to the South and West. This is a desirable location within a short walking distance to bars and restaurants including the popular Miel y Nata restaurant. Just 5 minutes' drive to the nearest beach.