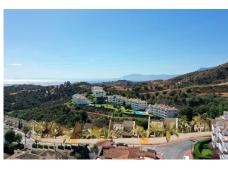

# €1,790,000

Ref: APEX04317448

A magnificent and unique residential plot in Sitio de Calahonda. Measuring 3,816m2 in total and with a building coefficient of 0.35%, it has already been legally segregated into six individual plots of between 595m2 and 643m2. The land has unbeatable sea views all the way to Africa and is orientated to the South and West. This is a desirable location within a short walking distance to bars and restaurants including the popular Miel y Nata restaurant. Just 5 minutes' drive to the nearest beach. This presents a unique opportunity for a small developer to complete a project with a very high return on investment. The present owner has already prepared a project for 6 contemporary villas with 4 or 5 bedrooms, approximately 395m2 of build including terraces and a host of spectacular f...

#### Location: Calahonda, Costa del Sol, Spain

A magnificent and unique residential plot in Sitio de Calahonda. Measuring 3,816m2 in total and with a building coefficient of 0.35%, it has already been legally segregated into six individual plots of between 595m2 and 643m2. The land has unbeatable sea views all the way to Africa and is orientated to the South and West. This is a desirable location within a short walking distance to bars and restaurants including the popular Miel y Nata restaurant. Just 5 minutes' drive to the nearest beach.