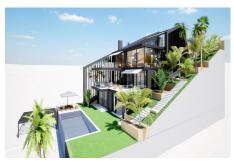

# €1,790,000

Ref: APEX04317448

A magnificent and unique residential plot in Sitio de Calahonda. Measuring 3,816m2 in total and with a building coefficient of 0.35%, it has already been legally segregated into six individual plots of between 595m2 and 643m2. The land has unbeatable sea views all the way to Africa and is orientated to the South and West. This is a desirable location within a short walking distance to bars and restaurants including the popular Miel y Nata restaurant. Just 5 minutes' drive to the nearest beach. This presents a unique opportunity for a small developer to complete a project with a very high return on investment. The present owner has already prepared a project for 6 contemporary villas with 4 or 5 bedrooms, approximately 395m2 of build including terraces and a host of spectacular f...

This presents a unique opportunity for a small developer to complete a project with a very high return on investment. The present owner has already prepared a project for 6 contemporary villas with 4 or 5 bedrooms, approximately 395m2 of build including terraces and a host of spectacular features. The plot can be purchased with or without the existing project. Project designs are included in the selling price.