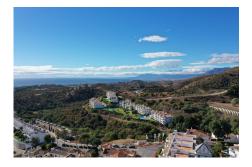

# €1,790,000

Ref: APEX04317448

A magnificent and unique residential plot in Sitio de Calahonda. Measuring 3,816m2 in total and with a building coefficient of 0.35%, it has already been legally segregated into six individual plots of between 595m2 and 643m2. The land has unbeatable sea views all the way to Africa and is orientated to the South and West. This is a desirable location within a short walking distance to bars and restaurants including the popular Miel y Nata restaurant. Just 5 minutes' drive to the nearest beach. This presents a unique opportunity for a small developer to complete a project with a very high return on investment. The present owner has already prepared a project for 6 contemporary villas with 4 or 5 bedrooms, approximately 395m2 of build including terraces and a host of spectacular f...

#### Location: Calahonda, Costa del Sol, Spain

A magnificent and unique residential plot in Sitio de Calahonda. Measuring 3,816m2 in total and with a building coefficient of 0.35%, it has already been legally segregated into six individual plots of between 595m2 and 643m2. The land has unbeatable sea views all the way to Africa and is orientated to the South and West. This is a desirable location within a short walking distance to bars and restaurants including the popular Miel y Nata restaurant. Just 5 minutes' drive to the nearest beach.

This presents a unique opportunity for a small developer to complete a project with a very high return on investment. The present owner has already prepared a project for 6 contemporary villas with 4 or 5 bedrooms, approximately 395m2 of build including terraces and a host of spectacular features. The plot can be purchased with or without the existing project. Project designs are included in the selling price.