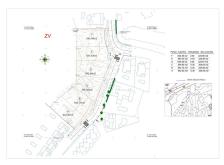

# €1,790,000

Ref: APEX04317448

A magnificent and unique residential plot in Sitio de Calahonda. Measuring 3,816m2 in total and with a building coefficient of 0.35%, it has already been legally segregated into six individual plots of between 595m2 and 643m2. The land has unbeatable sea views all the way to Africa and is orientated to the South and West. This is a desirable location within a short walking distance to bars and restaurants including the popular Miel y Nata restaurant. Just 5 minutes' drive to the nearest beach. This presents a unique opportunity for a small developer to complete a project with a very high return on investment. The present owner has already prepared a project for 6 contemporary villas with 4 or 5 bedrooms, approximately 395m2 of build including terraces and a host of spectacular f...

#### Location: Calahonda, Costa del Sol, Spain

A magnificent and unique residential plot in Sitio de Calahonda. Measuring 3,816m2 in total and with a building coefficient of 0.35%, it has already been legally segregated into six individual plots of between 595m2 and 643m2. The land has unbeatable sea views all the way to Africa and is orientated to the South and West. This is a desirable location within a short walking distance to bars and restaurants including the popular Miel y Nata restaurant. Just 5 minutes' drive to the nearest beach.

This presents a unique opportunity for a small developer to complete a project with a very high return on investment. The present owner has already prepared a project for 6 contemporary villas with 4 or 5 bedrooms, approximately 395m2 of build including terraces and a host of spectacular features. The plot can be purchased with or without the existing project. Project designs are included in the selling price.