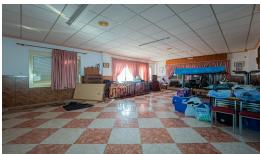

## **Commercial Plot For Sale**

€325,000

Ref: APEX04316929

Alozaina, Costa del Sol

Spacious and bright commercial local in the town of ALOZAINA (Malaga). THE GROUND FLOOR has a built area of 181 m2. and is accessed from the street. Very bright as it is on the corner and has three facades with large windows. The last use of the premises was as a restaurant and maintains the bar, the kitchen and two toilets. Large open spaces. THE BASEMENT FLOOR has a constructed area of 300 m2. It has two accesses; An access from the premises and an access from the street behind the entrance of the premises. This floor has a parking capacity for 4 large vehicles. In addition the space is conditioned to hold events as it has a bar and toilets. open space. Good business opportunity in the mountains of Malaga.

THE BASEMENT FLOOR has a constructed area of 300 m2. It has two accesses; An access from the premises and an access from the street behind the entrance of the premises. This floor has a parking capacity for 4 large vehicles. In addition the space is conditioned to hold events as it has a bar and toilets. open space.