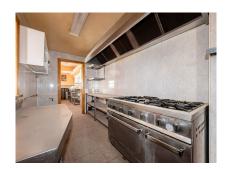

## **Property Description**

Location: Alozaina, Costa del Sol, Spain

Spacious and bright commercial local in the town of ALOZAINA (Malaga).

THE GROUND FLOOR has a built area of 181 m2. and is accessed from the street. Very bright as it is on the corner and has three facades with large windows. The last use of the premises was as a restaurant and maintains the bar, the kitchen and two toilets. Large open spaces.