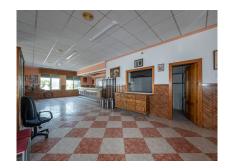

## **Property Description**

Location: Alozaina, Costa del Sol, Spain

Spacious and bright commercial local in the town of ALOZAINA (Malaga).

THE GROUND FLOOR has a built area of 181 m2. and is accessed from the street. Very bright as it is on the corner and has three facades with large windows. The last use of the premises was as a restaurant and maintains the bar, the kitchen and two toilets. Large open spaces.