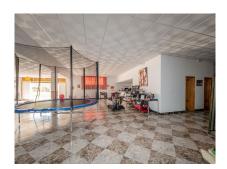

## **Property Description**

Location: Alozaina, Costa del Sol, Spain

Spacious and bright commercial local in the town of ALOZAINA (Malaga).

THE GROUND FLOOR has a built area of 181 m2. and is accessed from the street. Very bright as it is on the corner and has three facades with large windows. The last use of the premises was as a restaurant and maintains the bar, the kitchen and two toilets. Large open spaces.

THE BASEMENT FLOOR has a constructed area of 300 m2. It has two accesses; An access from the premises and an access from the street behind the entrance of the premises. This floor has a parking capacity for 4 large vehicles. In addition the space is conditioned to hold events as it has a bar and toilets. open space.