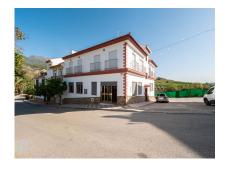

## **Commercial Plot For Sale**

€325,000

Ref: APEX04316929

Alozaina, Costa del Sol

Spacious and bright commercial local in the town of ALOZAINA (Malaga). THE GROUND FLOOR has a built area of 181 m2. and is accessed from the street. Very bright as it is on the corner and has three facades with large windows. The last use of the premises was as a restaurant and maintains the bar, the kitchen and two toilets. Large open spaces. THE BASEMENT FLOOR has a constructed area of 300 m2. It has two accesses; An access from the premises and an access from the street behind the entrance of the premises. This floor has a parking capacity for 4 large vehicles. In addition the space is conditioned to hold events as it has a bar and toilets. open space. Good business opportunity in the mountains of Malaga.

## **Property Description**

Location: Alozaina, Costa del Sol, Spain

Spacious and bright commercial local in the town of ALOZAINA (Malaga).

THE GROUND FLOOR has a built area of 181 m2. and is accessed from the street. Very bright as it is on the corner and has three facades with large windows. The last use of the premises was as a restaurant and maintains the bar, the kitchen and two toilets. Large open spaces.