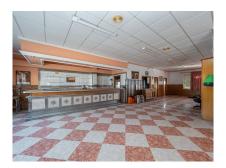

## **Property Description**

Location: Alozaina, Costa del Sol, Spain

Spacious and bright commercial local in the town of ALOZAINA (Malaga).

THE GROUND FLOOR has a built area of 181 m2. and is accessed from the street. Very bright as it is on the corner and has three facades with large windows. The last use of the premises was as a restaurant and maintains the bar, the kitchen and two toilets. Large open spaces.