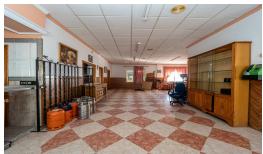

## **Commercial Plot For Sale**

€325,000

Ref: APEX04316929

Alozaina, Costa del Sol

Spacious and bright commercial local in the town of ALOZAINA (Malaga). THE GROUND FLOOR has a built area of 181 m2. and is accessed from the street. Very bright as it is on the corner and has three facades with large windows. The last use of the premises was as a restaurant and maintains the bar, the kitchen and two toilets. Large open spaces. THE BASEMENT FLOOR has a constructed area of 300 m2. It has two accesses; An access from the premises and an access from the street behind the entrance of the premises. This floor has a parking capacity for 4 large vehicles. In addition the space is conditioned to hold events as it has a bar and toilets. open space. Good business opportunity in the mountains of Malaga.

## **Property Description**

Location: Alozaina, Costa del Sol, Spain

Spacious and bright commercial local in the town of ALOZAINA (Malaga).

THE GROUND FLOOR has a built area of 181 m2. and is accessed from the street. Very bright as it is on the corner and has three facades with large windows. The last use of the premises was as a restaurant and maintains the bar, the kitchen and two toilets. Large open spaces.