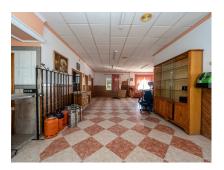

## **Property Description**

Location: Alozaina, Costa del Sol, Spain

Spacious and bright commercial local in the town of ALOZAINA (Malaga).

THE GROUND FLOOR has a built area of 181 m2. and is accessed from the street. Very bright as it is on the corner and has three facades with large windows. The last use of the premises was as a restaurant and maintains the bar, the kitchen and two toilets. Large open spaces.

THE BASEMENT FLOOR has a constructed area of 300 m2. It has two accesses; An access from the premises and an access from the street behind the entrance of the premises. This floor has a parking capacity for 4 large vehicles. In addition the space is conditioned to hold events as it has a bar and toilets. open space.