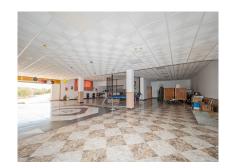

## **Property Description**

Location: Alozaina, Costa del Sol, Spain

Spacious and bright commercial local in the town of ALOZAINA (Malaga).

THE GROUND FLOOR has a built area of 181 m2. and is accessed from the street. Very bright as it is on the corner and has three facades with large windows. The last use of the premises was as a restaurant and maintains the bar, the kitchen and two toilets. Large open spaces.

THE BASEMENT FLOOR has a constructed area of 300 m2. It has two accesses; An access from the premises and an access from the street behind the entrance of the premises. This floor has a parking capacity for 4 large vehicles. In addition the space is conditioned to hold events as it has a bar and toilets. open space.