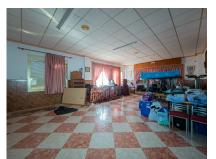

## **Commercial Plot For Sale**

€325,000

Ref: APEX04316929

Alozaina, Costa del Sol

Spacious and bright commercial local in the town of ALOZAINA (Malaga). THE GROUND FLOOR has a built area of 181 m2. and is accessed from the street. Very bright as it is on the corner and has three facades with large windows. The last use of the premises was as a restaurant and maintains the bar, the kitchen and two toilets. Large open spaces. THE BASEMENT FLOOR has a constructed area of 300 m2. It has two accesses; An access from the premises and an access from the street behind the entrance of the premises. This floor has a parking capacity for 4 large vehicles. In addition the space is conditioned to hold events as it has a bar and toilets. open space. Good business opportunity in the mountains of Malaga.

## **Property Description**

Location: Alozaina, Costa del Sol, Spain

Spacious and bright commercial local in the town of ALOZAINA (Malaga).

THE GROUND FLOOR has a built area of 181 m2. and is accessed from the street. Very bright as it is on the corner and has three facades with large windows. The last use of the premises was as a restaurant and maintains the bar, the kitchen and two toilets. Large open spaces.