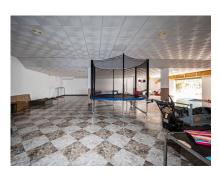

## **Property Description**

Location: Alozaina, Costa del Sol, Spain

Spacious and bright commercial local in the town of ALOZAINA (Malaga).

THE GROUND FLOOR has a built area of 181 m2. and is accessed from the street. Very bright as it is on the corner and has three facades with large windows. The last use of the premises was as a restaurant and maintains the bar, the kitchen and two toilets. Large open spaces.

THE BASEMENT FLOOR has a constructed area of 300 m2. It has two accesses; An access from the premises and an access from the street behind the entrance of the premises. This floor has a parking capacity for 4 large vehicles. In addition the space is conditioned to hold events as it has a bar and toilets. open space.