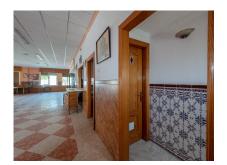

## **Commercial Plot For Sale**

€325,000

Ref: APEX04316929

Alozaina, Costa del Sol

Spacious and bright commercial local in the town of ALOZAINA (Malaga). THE GROUND FLOOR has a built area of 181 m2. and is accessed from the street. Very bright as it is on the corner and has three facades with large windows. The last use of the premises was as a restaurant and maintains the bar, the kitchen and two toilets. Large open spaces. THE BASEMENT FLOOR has a constructed area of 300 m2. It has two accesses; An access from the premises and an access from the street behind the entrance of the premises. This floor has a parking capacity for 4 large vehicles. In addition the space is conditioned to hold events as it has a bar and toilets. open space. Good business opportunity in the mountains of Malaga.

## **Property Description**

Location: Alozaina, Costa del Sol, Spain

Spacious and bright commercial local in the town of ALOZAINA (Malaga).

THE GROUND FLOOR has a built area of 181 m2. and is accessed from the street. Very bright as it is on the corner and has three facades with large windows. The last use of the premises was as a restaurant and maintains the bar, the kitchen and two toilets. Large open spaces.