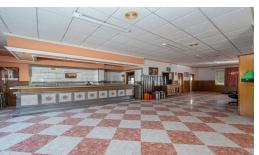

## **Commercial Plot For Sale**

€325,000

Ref: APEX04316929

Alozaina, Costa del Sol

Spacious and bright commercial local in the town of ALOZAINA (Malaga). THE GROUND FLOOR has a built area of 181 m2. and is accessed from the street. Very bright as it is on the corner and has three facades with large windows. The last use of the premises was as a restaurant and maintains the bar, the kitchen and two toilets. Large open spaces. THE BASEMENT FLOOR has a constructed area of 300 m2. It has two accesses; An access from the premises and an access from the street behind the entrance of the premises. This floor has a parking capacity for 4 large vehicles. In addition the space is conditioned to hold events as it has a bar and toilets. open space. Good business opportunity in the mountains of Malaga.

## **Property Description**

Location: Alozaina, Costa del Sol, Spain

Spacious and bright commercial local in the town of ALOZAINA (Malaga).

THE GROUND FLOOR has a built area of 181 m2. and is accessed from the street. Very bright as it is on the corner and has three facades with large windows. The last use of the premises was as a restaurant and maintains the bar, the kitchen and two toilets. Large open spaces.