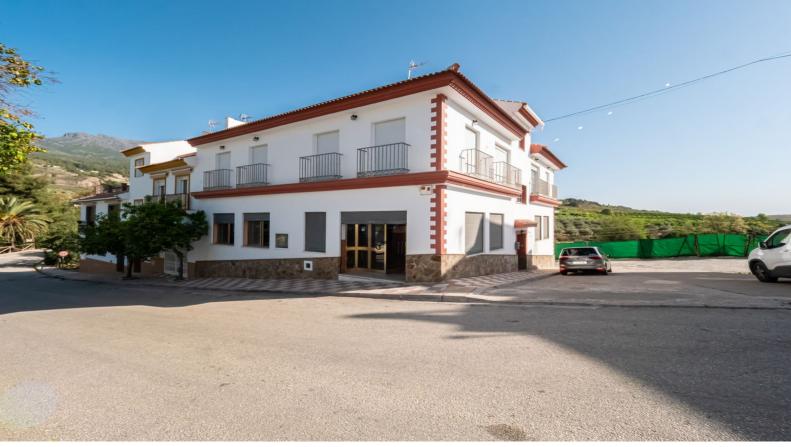

## **Commercial Plot For Sale**

€325,000

Ref: APEX04316929

Alozaina, Costa del Sol

Spacious and bright commercial local in the town of ALOZAINA (Malaga). THE GROUND FLOOR has a built area of 181 m2. and is accessed from the street. Very bright as it is on the corner and has three facades with large windows. The last use of the premises was as a restaurant and maintains the bar, the kitchen and two toilets. Large open spaces. THE BASEMENT FLOOR has a constructed area of 300 m2. It has two accesses; An access from the premises and an access from the street behind the entrance of the premises. This floor has a parking capacity for 4 large vehicles. In addition the space is conditioned to hold events as it has a bar and toilets. open space. Good business opportunity in the mountains of Malaga.

## **Property Description**

Location: Alozaina, Costa del Sol, Spain

Spacious and bright commercial local in the town of ALOZAINA (Malaga).

THE GROUND FLOOR has a built area of 181 m2. and is accessed from the street. Very bright as it is on the corner and has three facades with large windows. The last use of the premises was as a restaurant and maintains the bar, the kitchen and two toilets. Large open spaces.