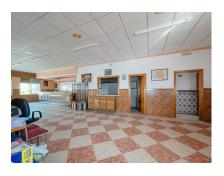

## **Property Description**

Location: Alozaina, Costa del Sol, Spain

Spacious and bright commercial local in the town of ALOZAINA (Malaga).

THE GROUND FLOOR has a built area of 181 m2. and is accessed from the street. Very bright as it is on the corner and has three facades with large windows. The last use of the premises was as a restaurant and maintains the bar, the kitchen and two toilets. Large open spaces.

THE BASEMENT FLOOR has a constructed area of 300 m2. It has two accesses; An access from the premises and an access from the street behind the entrance of the premises. This floor has a parking capacity for 4 large vehicles. In addition the space is conditioned to hold events as it has a bar and toilets. open space.