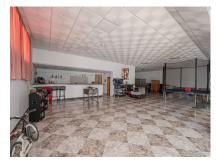

## **Commercial Plot For Sale**

€325,000

Ref: APEX04316929

Alozaina, Costa del Sol

Spacious and bright commercial local in the town of ALOZAINA (Malaga). THE GROUND FLOOR has a built area of 181 m2. and is accessed from the street. Very bright as it is on the corner and has three facades with large windows. The last use of the premises was as a restaurant and maintains the bar, the kitchen and two toilets. Large open spaces. THE BASEMENT FLOOR has a constructed area of 300 m2. It has two accesses; An access from the premises and an access from the street behind the entrance of the premises. This floor has a parking capacity for 4 large vehicles. In addition the space is conditioned to hold events as it has a bar and toilets. open space. Good business opportunity in the mountains of Malaga.

## **Property Description**

Location: Alozaina, Costa del Sol, Spain

Spacious and bright commercial local in the town of ALOZAINA (Malaga).

THE GROUND FLOOR has a built area of 181 m2. and is accessed from the street. Very bright as it is on the corner and has three facades with large windows. The last use of the premises was as a restaurant and maintains the bar, the kitchen and two toilets. Large open spaces.