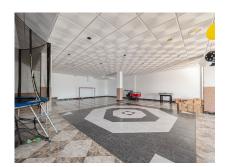

THE BASEMENT FLOOR has a constructed area of 300 m2. It has two accesses; An access from the premises and an access from the street behind the entrance of the premises. This floor has a parking capacity for 4 large vehicles. In addition the space is conditioned to hold events as it has a bar and toilets. open space.