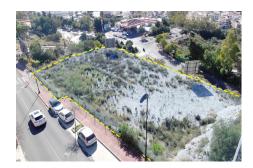

# **Residential Plot For Sale**

Benalmadena, Costa del Sol

**€780,000** 

Ref: APEX04305496

Commercial urban plot of 3003 m² facing south, which offers demonstrable profitability. Privileged location, high density of homes located in high standing urbanizations. It has infographics of two preliminary projects: A restaurant and a shopping center. Zone with all services. Ideal plot for a project on the Costa del Sol. Spectacular views of the town of Benalmádena and the sea. No possibility of new construction that obstructs the views. Plot in height, on the A-368 road (immediate exit from the road). Technical details: Situation and surfaces: "3003 level m², CO-1 and CO-2 constitute a single urban plot". Occupation: 35%. Buildable: 0.40 m²/m² (about 1,250m2 of roof). Maximum height: Two floors. Setbacks: 3m of separation to boundaries. Holders of the boundaries: Linda to t...

### **Property Description**

Location: Benalmadena, Costa del Sol, Spain

Commercial urban plot of 3003 m<sup>2</sup> facing south, which offers demonstrable profitability.

Privileged location, high density of homes located in high standing urbanizations.

No possibility of new construction that obstructs the views.

Plot in height, on the A-368 road (immediate exit from the road).

#### Technical details:

Situation and surfaces: "3003 level m2, CO-1 and CO-2 constitute a single urban plot".

Occupation: 35%.

Buildable: 0.40 m<sup>2</sup>/m<sup>2</sup> (about 1,250m2 of roof).

Maximum height: Two floors.

Setbacks: 3m of separation to boundaries.

Holders of the boundaries: Linda to the north with a green area and Av. Rocas Blancas (OWNER:

Benalmádena City Council); to the west with a green area and the A-368 highway (OWNER:

Benalmádena City Council); to the south with the A-368 highway and Av. Rocas Blancas (OWNER:

Benalmádena City Council); and to the east with the General System of Free Spaces and Av. Rocas

Blancas (OWNER: Benalmádena City Council).