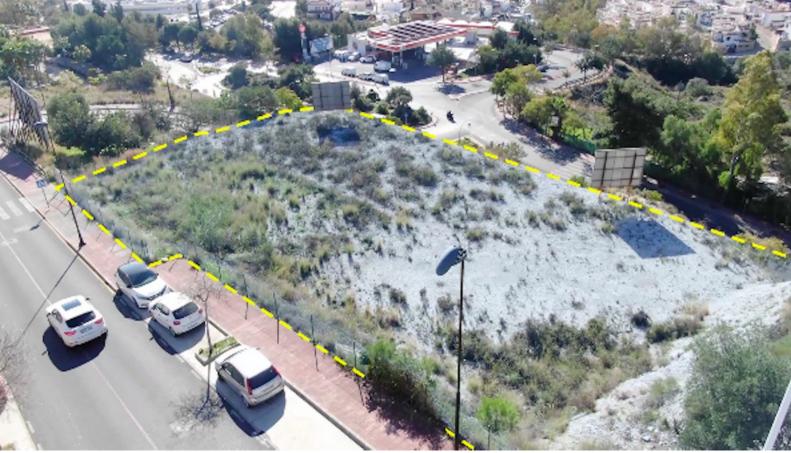

# **Residential Plot For Sale**

Benalmadena, Costa del Sol

**€780,000** 

Ref: APEX04305496

Commercial urban plot of 3003 m² facing south, which offers demonstrable profitability. Privileged location, high density of homes located in high standing urbanizations. It has infographics of two preliminary projects: A restaurant and a shopping center. Zone with all services. Ideal plot for a project on the Costa del Sol. Spectacular views of the town of Benalmádena and the sea. No possibility of new construction that obstructs the views. Plot in height, on the A-368 road (immediate exit from the road). Technical details: Situation and surfaces: "3003 level m², CO-1 and CO-2 constitute a single urban plot". Occupation: 35%. Buildable: 0.40 m²/m² (about 1,250m2 of roof). Maximum height: Two floors. Setbacks: 3m of separation to boundaries. Holders of the boundaries: Linda to t...

### **Property Description**

Location: Benalmadena, Costa del Sol, Spain

Commercial urban plot of 3003 m<sup>2</sup> facing south, which offers demonstrable profitability.

Privileged location, high density of homes located in high standing urbanizations.

No possibility of new construction that obstructs the views.

Plot in height, on the A-368 road (immediate exit from the road).

#### Technical details:

Situation and surfaces: "3003 level m2, CO-1 and CO-2 constitute a single urban plot".

Occupation: 35%.

Buildable: 0.40 m<sup>2</sup>/m<sup>2</sup> (about 1,250m2 of roof).

Maximum height: Two floors.

Setbacks: 3m of separation to boundaries.

Holders of the boundaries: Linda to the north with a green area and Av. Rocas Blancas (OWNER:

Benalmádena City Council); to the west with a green area and the A-368 highway (OWNER:

Benalmádena City Council); to the south with the A-368 highway and Av. Rocas Blancas (OWNER:

Benalmádena City Council); and to the east with the General System of Free Spaces and Av. Rocas

Blancas (OWNER: Benalmádena City Council).