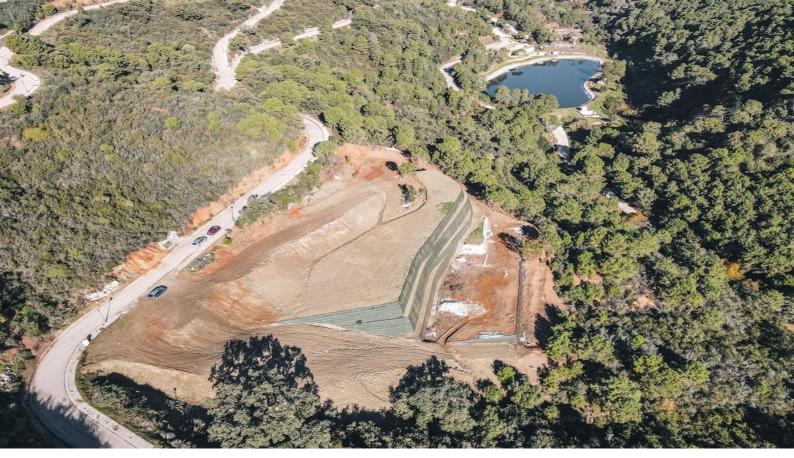

## **Property Description**

Location: Benahavís, Costa del Sol, Spain

Plot with project for a luxury villa in Urb Monte Mayor near the picturesque town of Benahavis.

The project is planned with a 2-storey house, distributed in a private garden with a pool.

It is located in a landscape surrounded by Mediterranean vegetation, pines, oaks and views of a lake. Make your reservation with us.

It is an excellent investment.