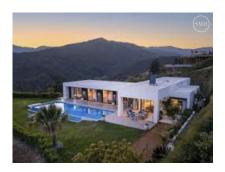

# €750,000

Ref: APEX04300495

Plot with project for a luxury villa in Urb Monte Mayor near the picturesque town of Benahavis. The project is planned with a 2-storey house, distributed in a private garden with a pool. 2 floors distributed in 4 bedrooms with 3 bathrooms with guest toilet, avant-garde finishes studied to the smallest detail with Scandinavian airs. Garage space for 2 interior cars and one exterior. The distribution or planning could be changed to suit the client. It is located in a landscape surrounded by Mediterranean vegetation, pines, oaks and views of a lake. Make your reservation with us. It is an excellent investment.

## **Property Description**

Location: Benahavís, Costa del Sol, Spain

Plot with project for a luxury villa in Urb Monte Mayor near the picturesque town of Benahavis.

The project is planned with a 2-storey house, distributed in a private garden with a pool.

2 floors distributed in 4 bedrooms with 3 bathrooms with guest toilet, avant-garde finishes studied to the smallest detail with Scandinavian airs.

Garage space for 2 interior cars and one exterior.

The distribution or planning could be changed to suit the client.