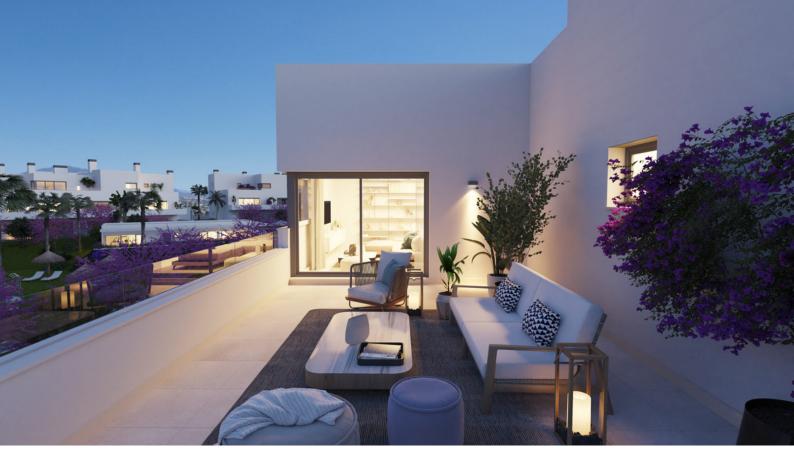

#### Cancelada, Costa del Sol

Ref: APEX04179634

Penthouse for sale in Cancelada, Estepona with 3 bedrooms and 2 bathrooms, with communal swimming pool, communal garage and communal garden. Regarding property dimensions, it has 123.47 m<sup>2</sup> built, 90.8 m<sup>2</sup> interior and 33.53 m<sup>2</sup> terrace. Has the following facilities amenities near, transport near, air conditioning, storage room, gym, brand new, private terrace, kitchen equipped, gated community, lift, garden view, close to children playground, close to sea / beach, close to golf, open plan kitchen, urban view, close to shops and close to town.

#### Location: Cancelada, Costa del Sol, Spain

Penthouse for sale in Cancelada, Estepona with 3 bedrooms and 2 bathrooms, with communal swimming pool, communal garage and communal garden. Regarding property dimensions, it has 123.47 m<sup>2</sup> built, 90.8 m<sup>2</sup> interior and 33.53 m<sup>2</sup> terrace. Has the following facilities amenities near, transport near, air conditioning, storage room, gym, brand new, private terrace, kitchen equipped, gated community, lift, garden view, close to children playground, close to sea / beach, close to golf, open plan kitchen, urban view, close to shops and close to town.