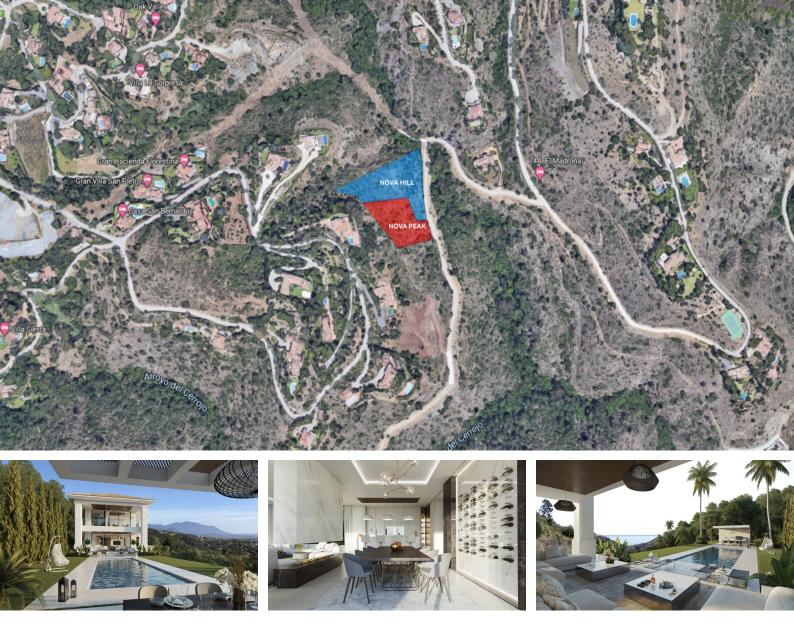

#### Ref: APEX03764380

El Madroñal is an area known for country chic in the hills immediately above Marbella. Neighbouring the renowned La Zagaleta country club, this private gated community is home to luxurious villas set upon lush grounds surrounded by a private hilltop of untamed nature. Put differently, living in El Madroñal comes with space, privacy and some of the most imposing mountain and country views in Marbella. 24H Security patrols and electronic gates. A peaceful place surrounded by Mediterranean forest, at approximately 11kms from the beach and town of San Pedro de Alcántara and 13kms from Puerto Banus. With panoramic open sea views, majestic mountain views as backdrop, 24h security patrolling the area, this phenomenal plot can become the ideal location for the house of your dreams.

### Location: El Madroñal, Costa del Sol, Spain

El Madroñal is an area known for country chic in the hills immediately above Marbella. Neighbouring the renowned La Zagaleta country club, this private gated community is home to luxurious villas set upon lush grounds surrounded by a private hilltop of untamed nature. Put differently, living in El Madroñal comes with space, privacy and some of the most imposing mountain and country views in Marbella. 24H Security patrols and electronic gates. A peaceful place surrounded by Mediterranean forest, at approximately 11kms from the beach and town of San Pedro de Alcántara and 13kms from Puerto Banus.

With panoramic open sea views, majestic mountain views as backdrop, 24h security patrolling the area, this phenomenal plot can become the ideal location for the house of your dreams.