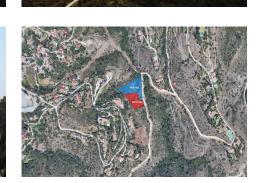

## **Additional Info**

| For Sale                | Type: Residential Plot | Land Area: 3135 sq m |
|-------------------------|------------------------|----------------------|
| Orientation: South East | Views: Sea             | Mountain             |
| Land Size : 3135 sq m   |                        |                      |