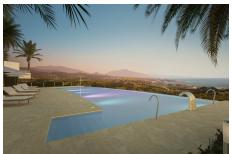

## 2 Bed Middle Floor Apartment For Sale

es Costa del Sol Ref: APEX03220069

Casares, Costa del Sol

Luxurious brand new apartment in Estepona, mixed with contemporary and modern architecture, with large terraces and the best orientations with sea views. The rooms are really spacious, very spacious living room, fully equipped kitchen with Siemens appliances, a beautiful garden to enjoy the pool with night lighting to enjoy the evenings. Located 10 minutes from Estepona and Casares, typical Andalusian villages, 15 minutes from Sotogrande and 30 minutes from Puerto Banus and Gibraltar, this great project is a great urban development in Spain.

The rooms are really spacious, very spacious living room, fully equipped kitchen with Siemens appliances, a beautiful garden to enjoy the pool with night lighting to enjoy the evenings.

Located 10 minutes from Estepona and Casares, typical Andalusian villages, 15 minutes from Sotogrande and 30 minutes from Puerto Banus and Gibraltar, this great project is a great urban development in Spain.

## **Additional Info**

| For Sale                     | Beds: 2                              | Baths: 2                    |
|------------------------------|--------------------------------------|-----------------------------|
| Type: Middle Floor Apartment | Area: 137 sq m                       | Land Area: 189 sq m         |
| Pool                         | Setting: Close To Shops              | Close To Town               |
| Close To Schools             | Orientation: South West              | Condition: New Construction |
| Pool: Communal               | Climate Control: Air<br>Conditioning | Central Heating             |
| Views: Sea                   | Country                              | Lift                        |
| Near Transport               | Double Glazing                       | Domotics                    |
| Furniture: Fully Furnished   | Garden: Private                      | Security: Electric Blinds   |
| Alarm System                 | Parking: Private                     | Internal Area : 137 sq m    |
| Land Size : 189 sq m         |                                      |                             |