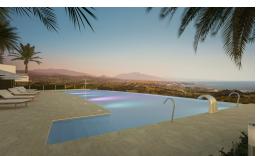

## 2 Bed Middle Floor Apartment For Sale

es Costa del Sol Ref: APEX03220069

Casares, Costa del Sol

Luxurious brand new apartment in Estepona, mixed with contemporary and modern architecture, with large terraces and the best orientations with sea views. The rooms are really spacious, very spacious living room, fully equipped kitchen with Siemens appliances, a beautiful garden to enjoy the pool with night lighting to enjoy the evenings. Located 10 minutes from Estepona and Casares, typical Andalusian villages, 15 minutes from Sotogrande and 30 minutes from Puerto Banus and Gibraltar, this great project is a great urban development in Spain.

The rooms are really spacious, very spacious living room, fully equipped kitchen with Siemens appliances, a beautiful garden to enjoy the pool with night lighting to enjoy the evenings.

Located 10 minutes from Estepona and Casares, typical Andalusian villages, 15 minutes from Sotogrande and 30 minutes from Puerto Banus and Gibraltar, this great project is a great urban development in Spain.

## **Additional Info**

| For Sale                     | Beds: 2                              | Baths: 2                    |
|------------------------------|--------------------------------------|-----------------------------|
| Type: Middle Floor Apartment | Area: 137 sq m                       | Land Area: 189 sq m         |
| Pool                         | Setting: Close To Shops              | Close To Town               |
| Close To Schools             | Orientation: South West              | Condition: New Construction |
| Pool: Communal               | Climate Control: Air<br>Conditioning | Central Heating             |
| Views: Sea                   | Country                              | Lift                        |
| Near Transport               | Double Glazing                       | Domotics                    |
| Furniture: Fully Furnished   | Garden: Private                      | Security: Electric Blinds   |
| Alarm System                 | Parking: Private                     | Internal Area : 137 sq m    |
| Land Size : 189 sq m         |                                      |                             |