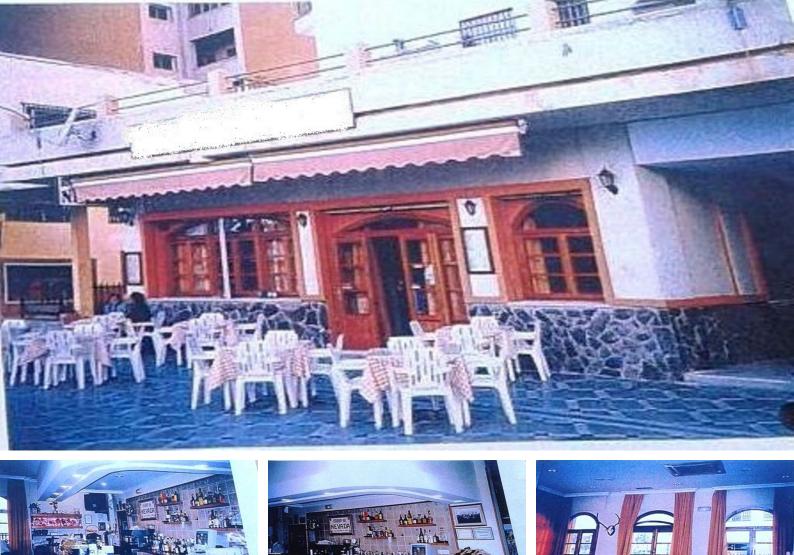

#### Torremolinos, Costa del Sol

Ref: APEX03119305

BC1694-V For sale. A restaurant in the center of Torremolinos that is located in one of the main streets with businesses, apartments and hotels. The restaurant is 200m2 with a great terrace, capacity for more than 90 people. Is working now, there is a fully fitted kitchen, with all furnitures, tables, chairs, refrigerators, showcases and air conditioning. Licenses everything in order. Very good location near train station, 10 minutes walking from the beach. To enter and begin to work the same day. AN ENTRY TRANSFER IS ACCEPTED € 75,000 and FOR RENT. 800 PER MONTH.

#### Location: Torremolinos, Costa del Sol, Spain

BC1694-V For sale. A restaurant in the center of Torremolinos that is located in one of the main streets with businesses, apartments and hotels. The restaurant is 200m2 with a great terrace, capacity for more than 90 people. Is working now, there is a fully fitted kitchen, with all furnitures, tables, chairs, refrigerators, showcases and air conditioning. Licenses everything in order. Very good location near train station, 10 minutes walking from the beach. To enter and begin to work the same day. AN ENTRY TRANSFER IS ACCEPTED € 75,000 and FOR RENT. 800 PER MONTH.