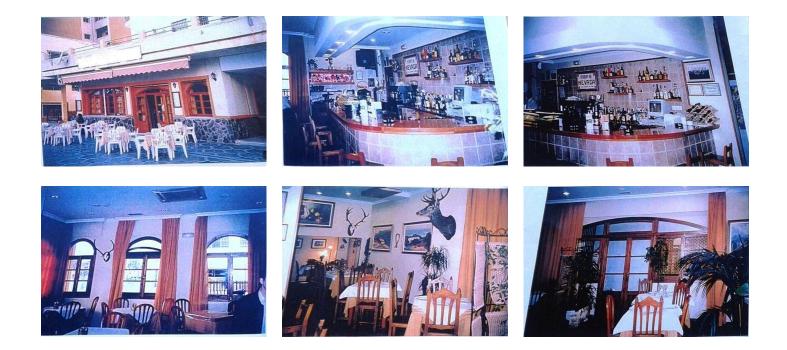

#### Torremolinos, Costa del Sol

Ref: APEX03119305

BC1694-V For sale. A restaurant in the center of Torremolinos that is located in one of the main streets with businesses, apartments and hotels. The restaurant is 200m2 with a great terrace, capacity for more than 90 people. Is working now, there is a fully fitted kitchen, with all furnitures, tables, chairs, refrigerators, showcases and air conditioning. Licenses everything in order. Very good location near train station, 10 minutes walking from the beach. To enter and begin to work the same day. AN ENTRY TRANSFER IS ACCEPTED € 75,000 and FOR RENT. 800 PER MONTH.

#### Location: Torremolinos, Costa del Sol, Spain

BC1694-V For sale. A restaurant in the center of Torremolinos that is located in one of the main streets with businesses, apartments and hotels. The restaurant is 200m2 with a great terrace, capacity for more than 90 people. Is working now, there is a fully fitted kitchen, with all furnitures, tables, chairs, refrigerators, showcases and air conditioning. Licenses everything in order. Very good location near train station, 10 minutes walking from the beach. To enter and begin to work the same day. AN ENTRY TRANSFER IS ACCEPTED € 75,000 and FOR RENT. 800 PER MONTH.