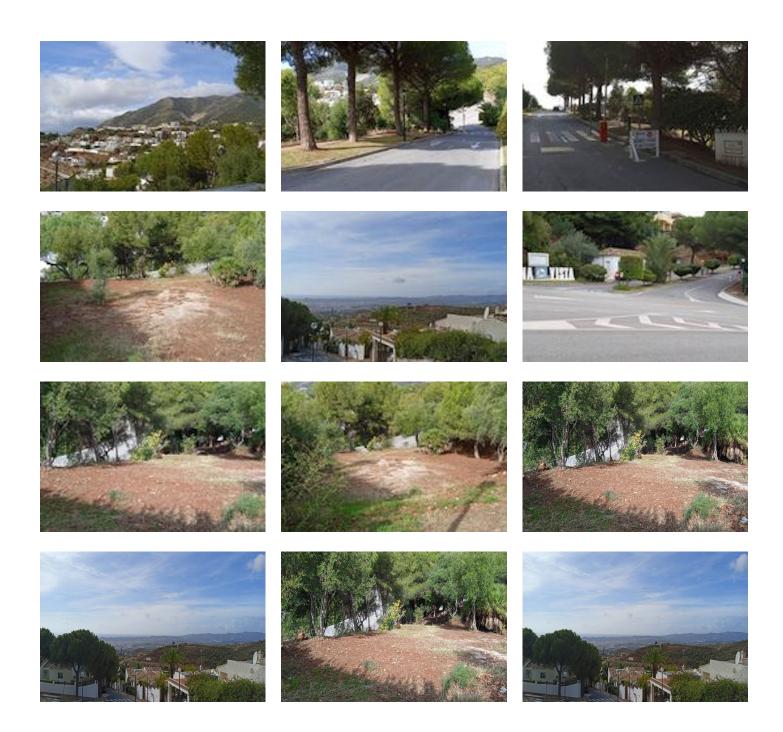

# €303,000

Ref: APEX04292065

Fantastic corner plot located in one of the most exclusive urbanizations of Mijas, Buena Vista Quiet area surrounded by a very wooded environment and very well maintained. The plot has an area of 700 m2, with a buildable area of 0.26 m2t/m2s, which gives it a constructed area more than appropriate for a detached detached house. Area with a very advanced degree of development in which today a multitude of contemporary and avant-garde style singlefamily homes are being completed. A few minutes from the connection of the A7 with the connection to the Higuerón Reserve, and to the North, via Osunillas, a few minutes from Mijas Pueblo. Its hillside layout provides unbeatable views, expanding the cone of vision from the sea to the Sierra Mijeña itself. Beautiful mountain views, facing so...

The plot has an area of 700 m2, with a buildable area of 0.26 m2t/m2s, which gives it a constructed area more than appropriate for a detached detached house. Area with a very advanced degree of development in which today a multitude of contemporary and avant-garde style single-family homes are being completed. A few minutes from the connection of the A7 with the connection to the Higuerón Reserve, and to the North, via Osunillas, a few minutes from Mijas Pueblo.

Its hillside layout provides unbeatable views, expanding the cone of vision from the sea to the Sierra Mijeña itself.

Beautiful mountain views, facing south west.

Excellent opportunity!!

## **Additional Info**

| For Sale                | Type: Residential Plot | Land Area: 700 sq m |
|-------------------------|------------------------|---------------------|
| Orientation: South West | Land Size : 700 sq m   |                     |