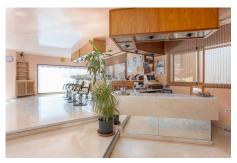

### San Pedro de Alcántara, Costa del Sol

€725,000

Ref: APEX03613073

PROPERTY IN EXCLUSIVE: Exclusive local for sale, perfectly located in the best commercial area of San Pedro de Alcántara, a great investment opportunity in Marques del Duero Street. It has 225m2 diaphanous with panoramic views of the entire commercial gallery, thanks to the 180 degrees of open angle of the windows facing the sea, offering many meters of facade so that any type of business can be visualized, ideal for clinic, notary, office professionals, law firms, corporate offices. Public parking just 50 meters.

## Location: San Pedro de Alcántara, Costa del Sol, Spain

PROPERTY IN EXCLUSIVE: Exclusive local for sale, perfectly located in the best commercial area of San Pedro de Alcántara, a great investment opportunity in Marques del Duero Street. It has 225m2 diaphanous with panoramic views of the entire commercial gallery, thanks to the 180 degrees of open angle of the windows facing the sea, offering many meters of facade so that any type of business can be visualized, ideal for clinic, notary, office professionals, law firms, corporate offices. Public parking just 50 meters.