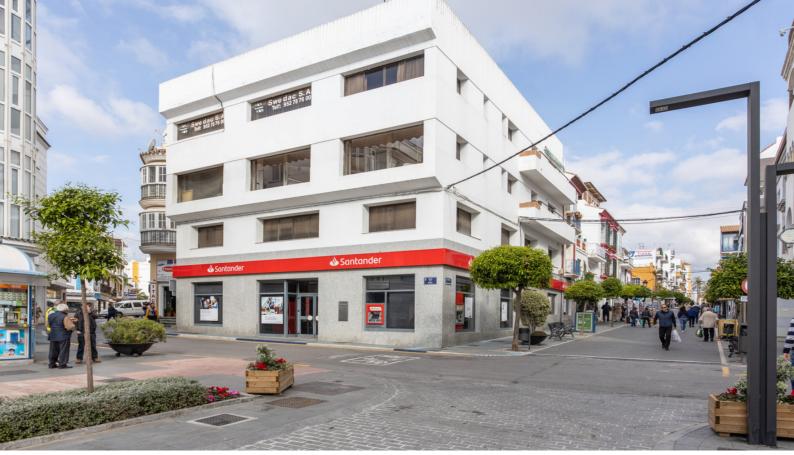

# Commercial Plot For Sale

### San Pedro de Alcántara, Costa del Sol

€725,000

Ref: APEX03613073

PROPERTY IN EXCLUSIVE: Exclusive local for sale, perfectly located in the best commercial area of San Pedro de Alcántara, a great investment opportunity in Marques del Duero Street. It has 225m2 diaphanous with panoramic views of the entire commercial gallery, thanks to the 180 degrees of open angle of the windows facing the sea, offering many meters of facade so that any type of business can be visualized, ideal for clinic, notary, office professionals, law firms, corporate offices. Public parking just 50 meters.

## Location: San Pedro de Alcántara, Costa del Sol, Spain

PROPERTY IN EXCLUSIVE: Exclusive local for sale, perfectly located in the best commercial area of San Pedro de Alcántara, a great investment opportunity in Marques del Duero Street. It has 225m2 diaphanous with panoramic views of the entire commercial gallery, thanks to the 180 degrees of open angle of the windows facing the sea, offering many meters of facade so that any type of business can be visualized, ideal for clinic, notary, office professionals, law firms, corporate offices. Public parking just 50 meters.