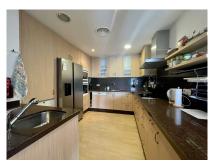

## **Additional Info**

| For Sale                     | Beds: 3                 | Baths: 2                 |
|------------------------------|-------------------------|--------------------------|
| Type: Middle Floor Apartment | Area: 158 sq m          | Pool                     |
| Setting: Close To Sea        | Orientation: South East | Condition: Good          |
| Pool: Communal               | Views: Sea              | Garden                   |
| Covered Terrace              | Private Terrace         | Kitchen: Fully Fitted    |
| Garden: Communal             | Parking: Private        | Internal Area : 158 sq m |