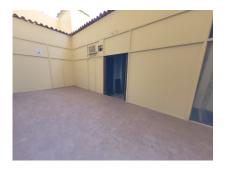

## 3 Bed Commercial Plot For Sale

**€114,000** 

Ref: APEX04277413

Marbella, Costa del Sol

This commercial space is situated in the Marbella 2000 building, right on the Marbella promenade. With a spacious entrance, three rooms, and two small bathrooms, this L-shaped space covers a total of 82m2. Its prime location means you're just steps away from all essential services and situated in one of the most highly sought-after commercial areas. Originally serving as a massage center, this versatile space can be utilized as a storage facility, warehouse, or commercial premises.

## **Property Description**

Location: Marbella, Costa del Sol, Spain

This commercial space is situated in the Marbella 2000 building, right on the Marbella promenade. With a spacious entrance, three rooms, and two small bathrooms, this L-shaped space covers a total of 82m2. Its prime location means you're just steps away from all essential services and situated in one of the most highly sought-after commercial areas. Originally serving as a massage center, this versatile space can be utilized as a storage facility, warehouse, or commercial premises.