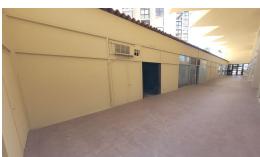

## 3 Bed Commercial Plot For Sale

**€114,000** 

Ref: APEX04277413

Marbella, Costa del Sol

This commercial space is situated in the Marbella 2000 building, right on the Marbella promenade. With a spacious entrance, three rooms, and two small bathrooms, this L-shaped space covers a total of 82m2. Its prime location means you're just steps away from all essential services and situated in one of the most highly sought-after commercial areas. Originally serving as a massage center, this versatile space can be utilized as a storage facility, warehouse, or commercial premises.

## **Property Description**

Location: Marbella, Costa del Sol, Spain

This commercial space is situated in the Marbella 2000 building, right on the Marbella promenade. With a spacious entrance, three rooms, and two small bathrooms, this L-shaped space covers a total of 82m2. Its prime location means you're just steps away from all essential services and situated in one of the most highly sought-after commercial areas. Originally serving as a massage center, this versatile space can be utilized as a storage facility, warehouse, or commercial premises.