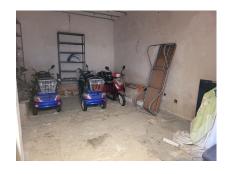

## 3 Bed Commercial Plot For Sale

**€114,000** 

Ref: APEX04277413

Marbella, Costa del Sol

This commercial space is situated in the Marbella 2000 building, right on the Marbella promenade. With a spacious entrance, three rooms, and two small bathrooms, this L-shaped space covers a total of 82m2. Its prime location means you're just steps away from all essential services and situated in one of the most highly sought-after commercial areas. Originally serving as a massage center, this versatile space can be utilized as a storage facility, warehouse, or commercial premises.

## **Property Description**

Location: Marbella, Costa del Sol, Spain

This commercial space is situated in the Marbella 2000 building, right on the Marbella promenade. With a spacious entrance, three rooms, and two small bathrooms, this L-shaped space covers a total of 82m2. Its prime location means you're just steps away from all essential services and situated in one of the most highly sought-after commercial areas. Originally serving as a massage center, this versatile space can be utilized as a storage facility, warehouse, or commercial premises.