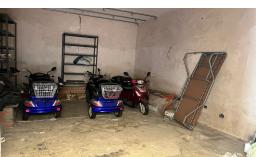

## 3 Bed Commercial Plot For Sale

**€114,000** 

Ref: APEX04277413

Marbella, Costa del Sol

This commercial space is situated in the Marbella 2000 building, right on the Marbella promenade. With a spacious entrance, three rooms, and two small bathrooms, this L-shaped space covers a total of 82m2. Its prime location means you're just steps away from all essential services and situated in one of the most highly sought-after commercial areas. Originally serving as a massage center, this versatile space can be utilized as a storage facility, warehouse, or commercial premises.

## **Property Description**

Location: Marbella, Costa del Sol, Spain

This commercial space is situated in the Marbella 2000 building, right on the Marbella promenade. With a spacious entrance, three rooms, and two small bathrooms, this L-shaped space covers a total of 82m2. Its prime location means you're just steps away from all essential services and situated in one of the most highly sought-after commercial areas. Originally serving as a massage center, this versatile space can be utilized as a storage facility, warehouse, or commercial premises.