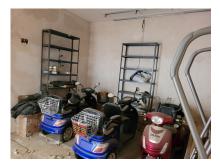

## 3 Bed Commercial Plot For Sale

**€114,000** 

Ref: APEX04277413

Marbella, Costa del Sol

This commercial space is situated in the Marbella 2000 building, right on the Marbella promenade. With a spacious entrance, three rooms, and two small bathrooms, this L-shaped space covers a total of 82m2. Its prime location means you're just steps away from all essential services and situated in one of the most highly sought-after commercial areas. Originally serving as a massage center, this versatile space can be utilized as a storage facility, warehouse, or commercial premises.

## **Property Description**

Location: Marbella, Costa del Sol, Spain

This commercial space is situated in the Marbella 2000 building, right on the Marbella promenade. With a spacious entrance, three rooms, and two small bathrooms, this L-shaped space covers a total of 82m2. Its prime location means you're just steps away from all essential services and situated in one of the most highly sought-after commercial areas. Originally serving as a massage center, this versatile space can be utilized as a storage facility, warehouse, or commercial premises.