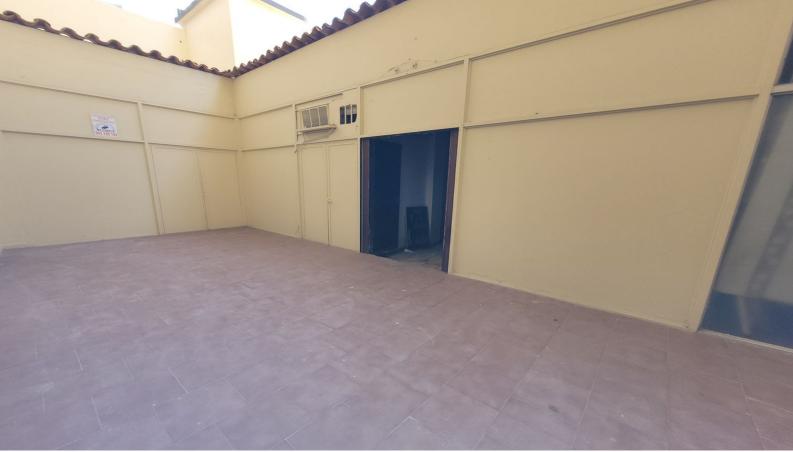

## 3 Bed Commercial Plot For Sale

**€114,000** 

Ref: APEX04277413

Marbella, Costa del Sol

This commercial space is situated in the Marbella 2000 building, right on the Marbella promenade. With a spacious entrance, three rooms, and two small bathrooms, this L-shaped space covers a total of 82m2. Its prime location means you're just steps away from all essential services and situated in one of the most highly sought-after commercial areas. Originally serving as a massage center, this versatile space can be utilized as a storage facility, warehouse, or commercial premises.

## **Property Description**

Location: Marbella, Costa del Sol, Spain

This commercial space is situated in the Marbella 2000 building, right on the Marbella promenade. With a spacious entrance, three rooms, and two small bathrooms, this L-shaped space covers a total of 82m2. Its prime location means you're just steps away from all essential services and situated in one of the most highly sought-after commercial areas. Originally serving as a massage center, this versatile space can be utilized as a storage facility, warehouse, or commercial premises.