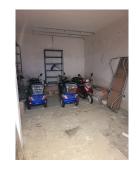

## 3 Bed Commercial Plot For Sale

**€114,000** 

Ref: APEX04277413

Marbella, Costa del Sol

This commercial space is situated in the Marbella 2000 building, right on the Marbella promenade. With a spacious entrance, three rooms, and two small bathrooms, this L-shaped space covers a total of 82m2. Its prime location means you're just steps away from all essential services and situated in one of the most highly sought-after commercial areas. Originally serving as a massage center, this versatile space can be utilized as a storage facility, warehouse, or commercial premises.

## **Property Description**

Location: Marbella, Costa del Sol, Spain

This commercial space is situated in the Marbella 2000 building, right on the Marbella promenade. With a spacious entrance, three rooms, and two small bathrooms, this L-shaped space covers a total of 82m2. Its prime location means you're just steps away from all essential services and situated in one of the most highly sought-after commercial areas. Originally serving as a massage center, this versatile space can be utilized as a storage facility, warehouse, or commercial premises.