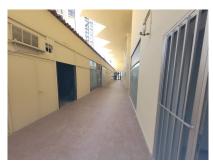

## 3 Bed Commercial Plot For Sale

**€114,000** 

Ref: APEX04277413

Marbella, Costa del Sol

This commercial space is situated in the Marbella 2000 building, right on the Marbella promenade. With a spacious entrance, three rooms, and two small bathrooms, this L-shaped space covers a total of 82m2. Its prime location means you're just steps away from all essential services and situated in one of the most highly sought-after commercial areas. Originally serving as a massage center, this versatile space can be utilized as a storage facility, warehouse, or commercial premises.

## **Property Description**

Location: Marbella, Costa del Sol, Spain

This commercial space is situated in the Marbella 2000 building, right on the Marbella promenade. With a spacious entrance, three rooms, and two small bathrooms, this L-shaped space covers a total of 82m2. Its prime location means you're just steps away from all essential services and situated in one of the most highly sought-after commercial areas. Originally serving as a massage center, this versatile space can be utilized as a storage facility, warehouse, or commercial premises.