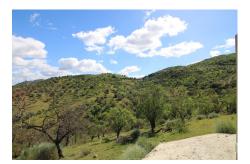

# €325,000

Ref: APEX04276543

Rustic land of 28,410 meters of irrigated land. Located in a magical environment surrounded by lots of nature and few nearby buildings. There are 3 plots with electricity and water from their own well. The land has two buildings, one of them of 100m2 currently registered as a barn and another of 162m2 registered as residential use. The residential one is separated into two houses with independent access, they are distributed in living room-kitchen, bathroom and two/three bedrooms. The farm is located 5 minutes by car far from Coín and Guaro and the road is completely paved. Due to the meters and qualities of the land, the construction of future buildings is possible.

#### Location: Guaro, Costa del Sol, Spain

Rustic land of 28,410 meters of irrigated land. Located in a magical environment surrounded by lots of nature and few nearby buildings. There are 3 plots with electricity and water from their own well. The land has two buildings, one of them of 100m2 currently registered as a barn and another of 162m2 registered as residential use. The residential one is separated into two houses with independent access, they are distributed in living room-kitchen, bathroom and two/three bedrooms. The farm is located 5 minutes by car far from Coín and Guaro and the road is completely paved. Due to the meters and qualities of the land, the construction of future buildings is possible.