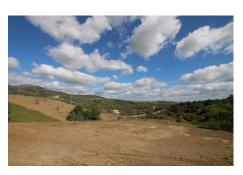

# €325,000

Ref: APEX04276543

Rustic land of 28,410 meters of irrigated land. Located in a magical environment surrounded by lots of nature and few nearby buildings. There are 3 plots with electricity and water from their own well. The land has two buildings, one of them of 100m2 currently registered as a barn and another of 162m2 registered as residential use. The residential one is separated into two houses with independent access, they are distributed in living room-kitchen, bathroom and two/three bedrooms. The farm is located 5 minutes by car far from Coín and Guaro and the road is completely paved. Due to the meters and qualities of the land, the construction of future buildings is possible.

#### Location: Guaro, Costa del Sol, Spain

Rustic land of 28,410 meters of irrigated land. Located in a magical environment surrounded by lots of nature and few nearby buildings. There are 3 plots with electricity and water from their own well. The land has two buildings, one of them of 100m2 currently registered as a barn and another of 162m2 registered as residential use. The residential one is separated into two houses with independent access, they are distributed in living room-kitchen, bathroom and two/three bedrooms. The farm is located 5 minutes by car far from Coín and Guaro and the road is completely paved. Due to the meters and qualities of the land, the construction of future buildings is possible.