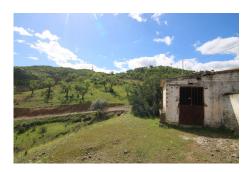

# €325,000

Ref: APEX04276543

Rustic land of 28,410 meters of irrigated land. Located in a magical environment surrounded by lots of nature and few nearby buildings. There are 3 plots with electricity and water from their own well. The land has two buildings, one of them of 100m2 currently registered as a barn and another of 162m2 registered as residential use. The residential one is separated into two houses with independent access, they are distributed in living room-kitchen, bathroom and two/three bedrooms. The farm is located 5 minutes by car far from Coín and Guaro and the road is completely paved. Due to the meters and qualities of the land, the construction of future buildings is possible.

#### Location: Guaro, Costa del Sol, Spain

Rustic land of 28,410 meters of irrigated land. Located in a magical environment surrounded by lots of nature and few nearby buildings. There are 3 plots with electricity and water from their own well. The land has two buildings, one of them of 100m2 currently registered as a barn and another of 162m2 registered as residential use. The residential one is separated into two houses with independent access, they are distributed in living room-kitchen, bathroom and two/three bedrooms. The farm is located 5 minutes by car far from Coín and Guaro and the road is completely paved. Due to the meters and qualities of the land, the construction of future buildings is possible.