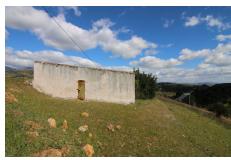

# €325,000

Ref: APEX04276543

Rustic land of 28,410 meters of irrigated land. Located in a magical environment surrounded by lots of nature and few nearby buildings. There are 3 plots with electricity and water from their own well. The land has two buildings, one of them of 100m2 currently registered as a barn and another of 162m2 registered as residential use. The residential one is separated into two houses with independent access, they are distributed in living room-kitchen, bathroom and two/three bedrooms. The farm is located 5 minutes by car far from Coín and Guaro and the road is completely paved. Due to the meters and qualities of the land, the construction of future buildings is possible.

#### Location: Guaro, Costa del Sol, Spain

Rustic land of 28,410 meters of irrigated land. Located in a magical environment surrounded by lots of nature and few nearby buildings. There are 3 plots with electricity and water from their own well. The land has two buildings, one of them of 100m2 currently registered as a barn and another of 162m2 registered as residential use. The residential one is separated into two houses with independent access, they are distributed in living room-kitchen, bathroom and two/three bedrooms. The farm is located 5 minutes by car far from Coín and Guaro and the road is completely paved. Due to the meters and qualities of the land, the construction of future buildings is possible.