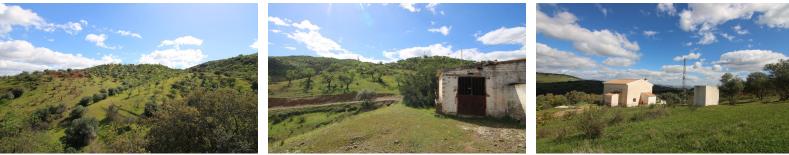

# €325,000

Ref: APEX04276543

Rustic land of 28,410 meters of irrigated land. Located in a magical environment surrounded by lots of nature and few nearby buildings. There are 3 plots with electricity and water from their own well. The land has two buildings, one of them of 100m2 currently registered as a barn and another of 162m2 registered as residential use. The residential one is separated into two houses with independent access, they are distributed in living room-kitchen, bathroom and two/three bedrooms. The farm is located 5 minutes by car far from Coín and Guaro and the road is completely paved. Due to the meters and qualities of the land, the construction of future buildings is possible.

#### Location: Guaro, Costa del Sol, Spain

Rustic land of 28,410 meters of irrigated land. Located in a magical environment surrounded by lots of nature and few nearby buildings. There are 3 plots with electricity and water from their own well. The land has two buildings, one of them of 100m2 currently registered as a barn and another of 162m2 registered as residential use. The residential one is separated into two houses with independent access, they are distributed in living room-kitchen, bathroom and two/three bedrooms. The farm is located 5 minutes by car far from Coín and Guaro and the road is completely paved. Due to the meters and qualities of the land, the construction of future buildings is possible.