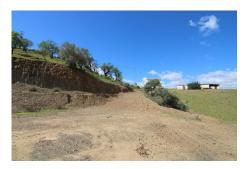

# €325,000

Ref: APEX04276543

Rustic land of 28,410 meters of irrigated land. Located in a magical environment surrounded by lots of nature and few nearby buildings. There are 3 plots with electricity and water from their own well. The land has two buildings, one of them of 100m2 currently registered as a barn and another of 162m2 registered as residential use. The residential one is separated into two houses with independent access, they are distributed in living room-kitchen, bathroom and two/three bedrooms. The farm is located 5 minutes by car far from Coín and Guaro and the road is completely paved. Due to the meters and qualities of the land, the construction of future buildings is possible.

#### Location: Guaro, Costa del Sol, Spain

Rustic land of 28,410 meters of irrigated land. Located in a magical environment surrounded by lots of nature and few nearby buildings. There are 3 plots with electricity and water from their own well. The land has two buildings, one of them of 100m2 currently registered as a barn and another of 162m2 registered as residential use. The residential one is separated into two houses with independent access, they are distributed in living room-kitchen, bathroom and two/three bedrooms. The farm is located 5 minutes by car far from Coín and Guaro and the road is completely paved. Due to the meters and qualities of the land, the construction of future buildings is possible.