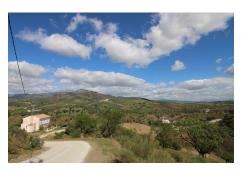

# €325,000

Ref: APEX04276543

Rustic land of 28,410 meters of irrigated land. Located in a magical environment surrounded by lots of nature and few nearby buildings. There are 3 plots with electricity and water from their own well. The land has two buildings, one of them of 100m2 currently registered as a barn and another of 162m2 registered as residential use. The residential one is separated into two houses with independent access, they are distributed in living room-kitchen, bathroom and two/three bedrooms. The farm is located 5 minutes by car far from Coín and Guaro and the road is completely paved. Due to the meters and qualities of the land, the construction of future buildings is possible.

#### Location: Guaro, Costa del Sol, Spain

Rustic land of 28,410 meters of irrigated land. Located in a magical environment surrounded by lots of nature and few nearby buildings. There are 3 plots with electricity and water from their own well. The land has two buildings, one of them of 100m2 currently registered as a barn and another of 162m2 registered as residential use. The residential one is separated into two houses with independent access, they are distributed in living room-kitchen, bathroom and two/three bedrooms. The farm is located 5 minutes by car far from Coín and Guaro and the road is completely paved. Due to the meters and qualities of the land, the construction of future buildings is possible.