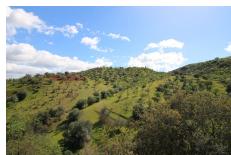

# €325,000

Ref: APEX04276543

Rustic land of 28,410 meters of irrigated land. Located in a magical environment surrounded by lots of nature and few nearby buildings. There are 3 plots with electricity and water from their own well. The land has two buildings, one of them of 100m2 currently registered as a barn and another of 162m2 registered as residential use. The residential one is separated into two houses with independent access, they are distributed in living room-kitchen, bathroom and two/three bedrooms. The farm is located 5 minutes by car far from Coín and Guaro and the road is completely paved. Due to the meters and qualities of the land, the construction of future buildings is possible.

#### Location: Guaro, Costa del Sol, Spain

Rustic land of 28,410 meters of irrigated land. Located in a magical environment surrounded by lots of nature and few nearby buildings. There are 3 plots with electricity and water from their own well. The land has two buildings, one of them of 100m2 currently registered as a barn and another of 162m2 registered as residential use. The residential one is separated into two houses with independent access, they are distributed in living room-kitchen, bathroom and two/three bedrooms. The farm is located 5 minutes by car far from Coín and Guaro and the road is completely paved. Due to the meters and qualities of the land, the construction of future buildings is possible.