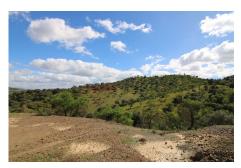

# €325,000

Ref: APEX04276543

Rustic land of 28,410 meters of irrigated land. Located in a magical environment surrounded by lots of nature and few nearby buildings. There are 3 plots with electricity and water from their own well. The land has two buildings, one of them of 100m2 currently registered as a barn and another of 162m2 registered as residential use. The residential one is separated into two houses with independent access, they are distributed in living room-kitchen, bathroom and two/three bedrooms. The farm is located 5 minutes by car far from Coín and Guaro and the road is completely paved. Due to the meters and qualities of the land, the construction of future buildings is possible.

#### Location: Guaro, Costa del Sol, Spain

Rustic land of 28,410 meters of irrigated land. Located in a magical environment surrounded by lots of nature and few nearby buildings. There are 3 plots with electricity and water from their own well. The land has two buildings, one of them of 100m2 currently registered as a barn and another of 162m2 registered as residential use. The residential one is separated into two houses with independent access, they are distributed in living room-kitchen, bathroom and two/three bedrooms. The farm is located 5 minutes by car far from Coín and Guaro and the road is completely paved. Due to the meters and qualities of the land, the construction of future buildings is possible.