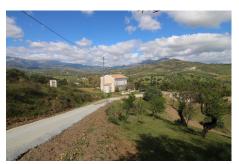

# €325,000

Ref: APEX04276543

Rustic land of 28,410 meters of irrigated land. Located in a magical environment surrounded by lots of nature and few nearby buildings. There are 3 plots with electricity and water from their own well. The land has two buildings, one of them of 100m2 currently registered as a barn and another of 162m2 registered as residential use. The residential one is separated into two houses with independent access, they are distributed in living room-kitchen, bathroom and two/three bedrooms. The farm is located 5 minutes by car far from Coín and Guaro and the road is completely paved. Due to the meters and qualities of the land, the construction of future buildings is possible.

#### Location: Guaro, Costa del Sol, Spain

Rustic land of 28,410 meters of irrigated land. Located in a magical environment surrounded by lots of nature and few nearby buildings. There are 3 plots with electricity and water from their own well. The land has two buildings, one of them of 100m2 currently registered as a barn and another of 162m2 registered as residential use. The residential one is separated into two houses with independent access, they are distributed in living room-kitchen, bathroom and two/three bedrooms. The farm is located 5 minutes by car far from Coín and Guaro and the road is completely paved. Due to the meters and qualities of the land, the construction of future buildings is possible.