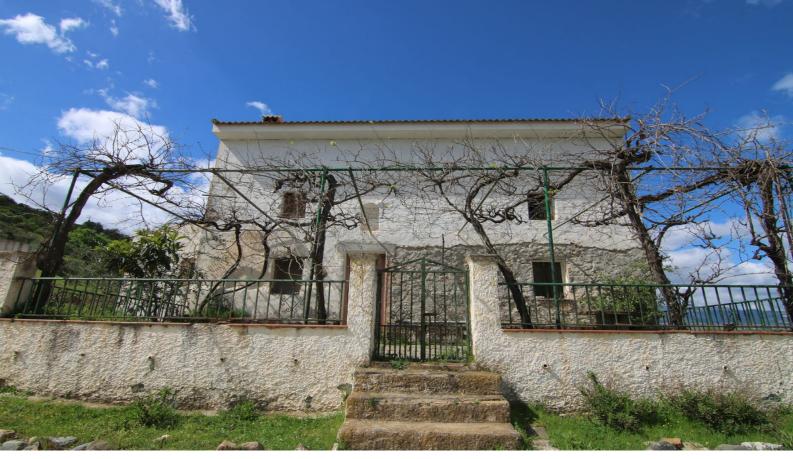

# €325,000

Ref: APEX04276543

Rustic land of 28,410 meters of irrigated land. Located in a magical environment surrounded by lots of nature and few nearby buildings. There are 3 plots with electricity and water from their own well. The land has two buildings, one of them of 100m2 currently registered as a barn and another of 162m2 registered as residential use. The residential one is separated into two houses with independent access, they are distributed in living room-kitchen, bathroom and two/three bedrooms. The farm is located 5 minutes by car far from Coín and Guaro and the road is completely paved. Due to the meters and qualities of the land, the construction of future buildings is possible.

#### Location: Guaro, Costa del Sol, Spain

Rustic land of 28,410 meters of irrigated land. Located in a magical environment surrounded by lots of nature and few nearby buildings. There are 3 plots with electricity and water from their own well. The land has two buildings, one of them of 100m2 currently registered as a barn and another of 162m2 registered as residential use. The residential one is separated into two houses with independent access, they are distributed in living room-kitchen, bathroom and two/three bedrooms. The farm is located 5 minutes by car far from Coín and Guaro and the road is completely paved. Due to the meters and qualities of the land, the construction of future buildings is possible.