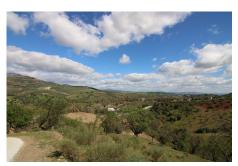

# €325,000

Ref: APEX04276543

Rustic land of 28,410 meters of irrigated land. Located in a magical environment surrounded by lots of nature and few nearby buildings. There are 3 plots with electricity and water from their own well. The land has two buildings, one of them of 100m2 currently registered as a barn and another of 162m2 registered as residential use. The residential one is separated into two houses with independent access, they are distributed in living room-kitchen, bathroom and two/three bedrooms. The farm is located 5 minutes by car far from Coín and Guaro and the road is completely paved. Due to the meters and qualities of the land, the construction of future buildings is possible.

#### Location: Guaro, Costa del Sol, Spain

Rustic land of 28,410 meters of irrigated land. Located in a magical environment surrounded by lots of nature and few nearby buildings. There are 3 plots with electricity and water from their own well. The land has two buildings, one of them of 100m2 currently registered as a barn and another of 162m2 registered as residential use. The residential one is separated into two houses with independent access, they are distributed in living room-kitchen, bathroom and two/three bedrooms. The farm is located 5 minutes by car far from Coín and Guaro and the road is completely paved. Due to the meters and qualities of the land, the construction of future buildings is possible.