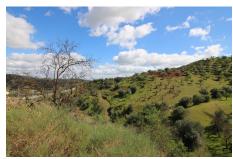

# €325,000

Ref: APEX04276543

Rustic land of 28,410 meters of irrigated land. Located in a magical environment surrounded by lots of nature and few nearby buildings. There are 3 plots with electricity and water from their own well. The land has two buildings, one of them of 100m2 currently registered as a barn and another of 162m2 registered as residential use. The residential one is separated into two houses with independent access, they are distributed in living room-kitchen, bathroom and two/three bedrooms. The farm is located 5 minutes by car far from Coín and Guaro and the road is completely paved. Due to the meters and qualities of the land, the construction of future buildings is possible.

#### Location: Guaro, Costa del Sol, Spain

Rustic land of 28,410 meters of irrigated land. Located in a magical environment surrounded by lots of nature and few nearby buildings. There are 3 plots with electricity and water from their own well. The land has two buildings, one of them of 100m2 currently registered as a barn and another of 162m2 registered as residential use. The residential one is separated into two houses with independent access, they are distributed in living room-kitchen, bathroom and two/three bedrooms. The farm is located 5 minutes by car far from Coín and Guaro and the road is completely paved. Due to the meters and qualities of the land, the construction of future buildings is possible.