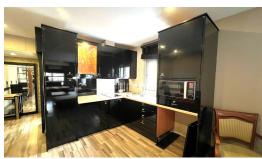

The materials and finishes of this wonderful study speak for themselves.

It has an independent entrance and an independent bath, separated from the rest of the areas of the house. Open kitchen and living room. The room has custom built -in closet and can also be separated and closed to isolate it from the main hall.