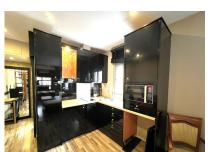

The materials and finishes of this wonderful study speak for themselves.

It has an independent entrance and an independent bath, separated from the rest of the areas of the house. Open kitchen and living room. The room has custom built -in closet and can also be separated and closed to isolate it from the main hall.