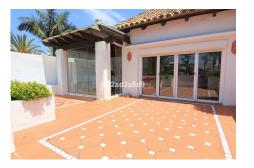

Under floor heating throughout the property, a 25 square metres fitness area with sea views or excellent security measures are only a few advantages that turn this duplex penthouse into a unique apartment all along the Costa del Sol.

## **Additional Info**

| For Sale                 | Beds: 5                              | Baths: 5             |
|--------------------------|--------------------------------------|----------------------|
| Type: Penthouse          | Area: 603 sq m                       | Pool                 |
| Setting: Beachfront      | Beachside                            | Close To Port        |
| Close To Shops           | Close To Sea                         | Close To Town        |
| Close To Schools         | Close To Marina                      | Urbanisation         |
| Front Line Beach Complex | Orientation: West                    | Condition: Excellent |
| Pool: Communal           | Climate Control: Air<br>Conditioning | Hot A/C              |
| Cold A/C                 | U/F Heating                          | U/F/H Bathrooms      |
| Views: Sea               | Panoramic                            | Garden               |
| Pool                     | Covered Terrace                      | Lift                 |
| Private Terrace          | Gym                                  | Sauna                |
| Storage Room             | Ensuite Bathroom                     | Marble Flooring      |
| Double Glazing           | Kitchen: Fully Fitted                | Garden: Communal     |
| Security: Gated Complex  | 24 Hour Security                     | Parking: Underground |
| More Than One            | Utilities: Electricity               | Drinkable Water      |