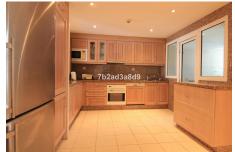

## **Additional Info**

| For Sale                 | Beds: 5                              | Baths: 5             |
|--------------------------|--------------------------------------|----------------------|
| Type: Penthouse          | Area: 603 sq m                       | Pool                 |
| Setting: Beachfront      | Beachside                            | Close To Port        |
| Close To Shops           | Close To Sea                         | Close To Town        |
| Close To Schools         | Close To Marina                      | Urbanisation         |
| Front Line Beach Complex | Orientation: West                    | Condition: Excellent |
| Pool: Communal           | Climate Control: Air<br>Conditioning | Hot A/C              |
| Cold A/C                 | U/F Heating                          | U/F/H Bathrooms      |
| Views: Sea               | Panoramic                            | Garden               |
| Pool                     | Covered Terrace                      | Lift                 |
| Private Terrace          | Gym                                  | Sauna                |
| Storage Room             | Ensuite Bathroom                     | Marble Flooring      |
| Double Glazing           | Kitchen: Fully Fitted                | Garden: Communal     |
| Security: Gated Complex  | 24 Hour Security                     | Parking: Underground |
| More Than One            | Utilities: Electricity               | Drinkable Water      |