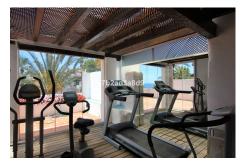

Under floor heating throughout the property, a 25 square metres fitness area with sea views or excellent security measures are only a few advantages that turn this duplex penthouse into a unique apartment all along the Costa del Sol.